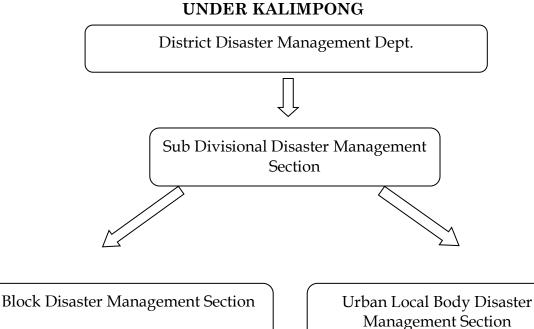

## 3.1 ORGANISATIONAL STRUCTURE OF DISATER MANAGEMENT UNDER KALIMPONG

### 3.3.2 HYERCHICAL FLOW CHART OF DIFFERENT DISASTER MANAGEMENT COMMITTEES

Details of Block Disaster Management Committees in Annexure 2