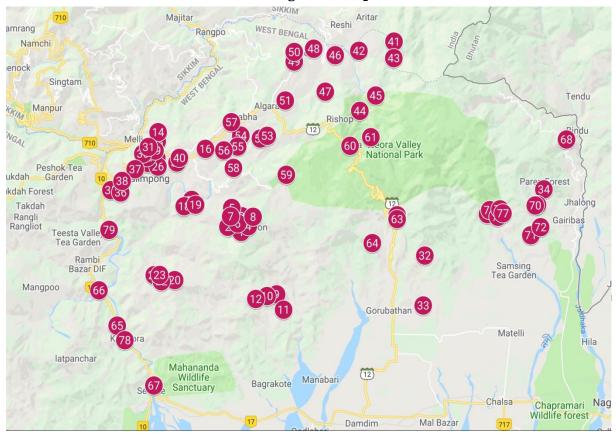

#### Sinking Area Map

1.Lower Kafer, 2.Siddim, 3.Lameytar, 4.Munthung, 5.Lower Kankebong, 6.Siddim Pry School, 7.Kholatar, 8.Lower Kafer, 9.Pila Line Nimbong, 10.Munshi Dhura, 11.Lower Dalapchand, 12.Centre Gaon, Nimbong, 13.Chisopani Gaon, 14.Dispensary Gaon, 15.Point 19, 16.Walling Goan, 14<sup>th</sup> Mile, 17.Katusey Yok Busty, 18.Gairi Goan, Printam, 19.Seema Gaon,Khanee, 20.Lower Dong, 21.Chota Suruk, 22.Lower Dara Gaon, 23.Bada Suruk, 24.Dhobi Dhara, 25.Alaichikhop, 26.Chara Godam,27.Dhajey,28.Soureni, 29.Lamini Gaon, 30.Dantey Gaon,31.Dalman Gaon,32.Gorubathan ICP, 33.Ahalay,34.Rongo 45 No.,35.Poshyar Busty, 36.Lower Chibbo,37.Lower Mongbol, 38.L/Nasey Busty,39.Bhamey Gaon,40.Challamthung, 41.Mulkharka, 42.Dabaipani Main Road,43.Tagathang Road, 44.L/Chagay,45.Lungchu,46.Rabeak Dara Gaon,Gairigaon,47.Nalisir Maria,48.Dalep,49.U/Pedong,50.L/Kashyong, 51.U/Menchu,52.Lama Ward, 53.Jhilkey Dara,54.Dungmali Gaon,55.Bidyang,56.L/Dalapchand,57.Bimbiong, 58.L/Lolay,59.Beong, 60.Lava Raod,61.Gitkolbong,62.Lachmi Golai, 63.Mission Dara,64.Tunglabong,65.Seti Jhora, 66.Birik, 67.Mongpong,68.Tungsung,69.Bardara,70.44 Block,71.Guduray Goan,72.Tamang Gaon,73.Chiplay Dara, 74.Tinkataray,75.Bhalukhop,76.U/Ghumti Gaon,77.Khola Gaon,78.Kalijhora,79.29<sup>th</sup> Mile.