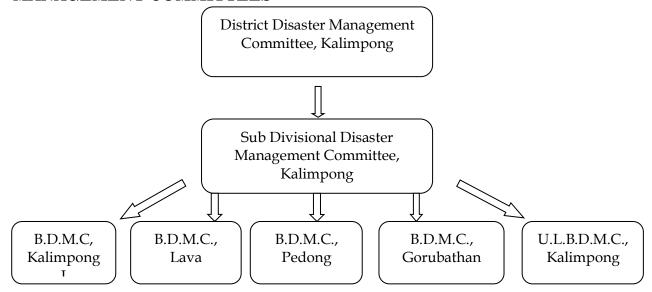

### 3.3.2 HYERCHICAL FLOW CHART OF DIFFERENT DISASTER MANAGEMENT COMMITTEES

Details of Block Disaster Management Committees in Annexure 2