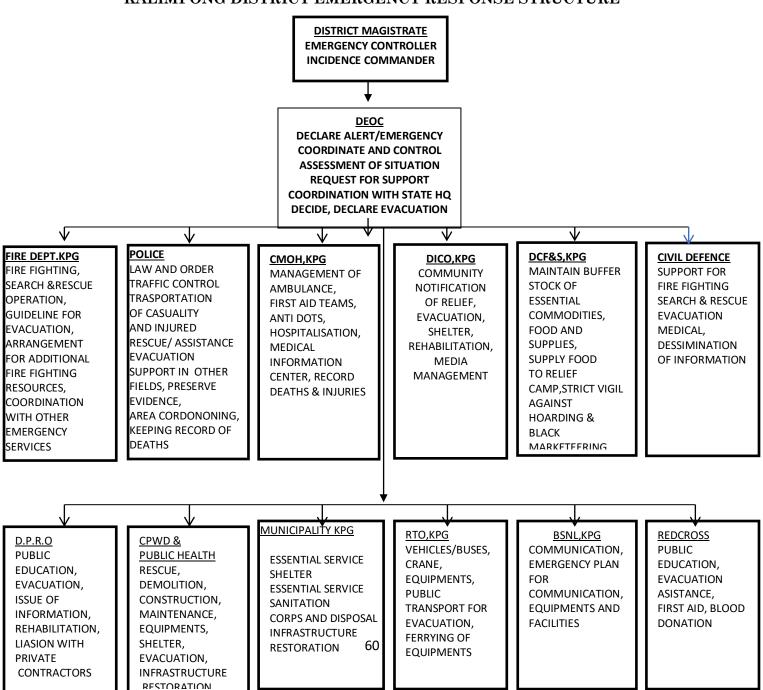

#### 3.3.4 Emergency Operating Centre (EOC):

DEOC cum Control Room started under Kalimpong Disaster Management Department from January 2019 manned by Civil Defence Volunteers round the clock. As per the instruction of the state the on-duty staff has to keep a close tab on the weather condition through IMD website, monitor weather channels, maintain contact with the State Control Room and Block Control Rooms. *Details of DEOC in Chapter 5(5.2).* 

5.2 District Emergency Operations Centre (DEOC) becomes the nodal component of a district's disaster preparedness because a DEOC becomes a nodal point for overall coordination of planning and response during any disaster incident as well as passing early warning messages to all stakeholders vertically and horizontally. The DEOC requires communicating facilities, Decision support system, alert and warning system in working condition. Presently, effort is being made to set up a permanent working DEOC for Kalimpong district so as to tackle any disaster situation effectively. Presently, Control Room cum DEOC is manned by the Civil Defence Volunteers round the clock in three shifts under the supervision of OC Disaster management/DDMO and SITREP regarding disaster or all clear is sent to the State Control Room every day at 11am.During monsoon normal contact is maintained thrice a day followed by CA-II Report.