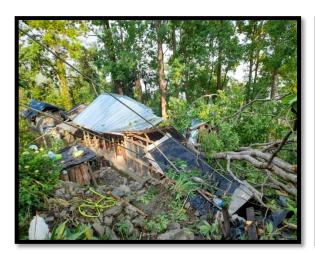

#### 2.2.4 Hazard Profile Based On History Of Past Disasters:

| Year | Name of              | Magnitude             | Villages affected                                                                                        | Life lost                                                                             |
|------|----------------------|-----------------------|----------------------------------------------------------------------------------------------------------|---------------------------------------------------------------------------------------|
|      | Hazard               |                       | (Blocks and                                                                                              |                                                                                       |
|      |                      |                       | Municipalities)                                                                                          |                                                                                       |
| 1899 | Flash flood          | Heavy                 | Teesta Bazar                                                                                             | Almost all houses<br>swept away at Teesta<br>as per District-<br>Gazetteer Darjeeling |
| 1960 | Earthquake           | Ms 5.5                | Samthar-Kalimpong<br>area                                                                                | Data unavailable                                                                      |
| 1968 | Flash flood          | Heavy                 | Teesta Bazar                                                                                             | Teesta bridge was<br>swept away.Teesta<br>bazaar ravaged by<br>flash flood.           |
| 1993 | Landslide            | Incessant<br>Rainfall | Whole Kalimpong<br>affected but the<br>worst affected<br>wasBindu Bazar<br>under Gorubathan<br>Block     | 11 human lives lost                                                                   |
| 1996 | Landslide            | Incessant<br>Rainfall | Whole Kalimpong<br>affected but Geshok<br>busty under<br>Kalimpong I Block<br>worst affected             | 25 human lives lost                                                                   |
| 2006 | Landslide            | Heavy<br>Rainfall     | Sinking of land at<br>Gairigaon, under<br>Kalimpong I Block<br>leading to exodus of<br>the whole village | Nil                                                                                   |
| 2009 | Aila cyclone<br>rain | Intense               | Testa Bazar along<br>NH10                                                                                | Houses<br>damaged/destroyed<br>Fully-254, Partly-1059                                 |
| 2011 | Earthquake           | 6.9                   | Whole district<br>affected                                                                               | Houses<br>damaged/destroyed<br>Fully-942, Partly-2822                                 |
| 2015 | Earthquake           | 7.3                   | Whole district affected                                                                                  | Data unavailable                                                                      |
| 2015 | Landslide            | Heavy<br>Rainfall     | Whole Kalimpong<br>affected                                                                              | 6 human lives lost and<br>5 went missing and not<br>found till date                   |