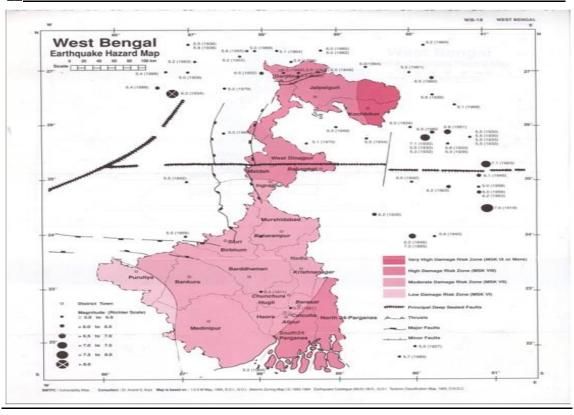

2.2.2 Matrix of Past disasters in the district: It is an established fact that the frequency of calamities both man-made and natural is seen to be increasing year by year. Though the man made calamities can be controlled, in case of natural calamities, there is very little chance to survive if preparations and systems of forecasting and safeguards are not in place. Now a days, Extreme weather conditions are becoming order of the day. Being in Seismic Zone IV, Kalimpong is precariously placed in terms of Earthquake and subsequent landslides and landslips also. The district possesses high mountains, deep gorge like valleys and steep slopes which extends its influence on rainfall. Huge water enters into the river in the form of rain and snowmelt and then gets discharged into the river. And again, in the one hand short and intense rainfall leads to small but deadly landslides in the urban hill areas. On the other hand, continuous rainfall over a period of days leads to major landslides in rural areas. Due to the fragile nature of the Sub-Himalayan areas any earthquake of more than 6 in magnitude and reoccurrence of the heavy and continuous rainfall like 1968 may cause wide scale devastation in the hills and there may be huge loss of lives and properties. The seasonal rainfall mainly happens from June to October, however these days there is existence of so much cyclonic storm and depressions in this region and also presence of large mountains, the rainfall is not only limited to season only and the area gets drenched frequently even outside the season causing the saturation level of ground to stay pretty high.

#### **Types of Hazards**

Kalimpong district is afflicted by hazards such as landslides, landslips, cyclonic wind, hailstorm and earthquake from time to time.

The whole district falls under seismic zone IV.