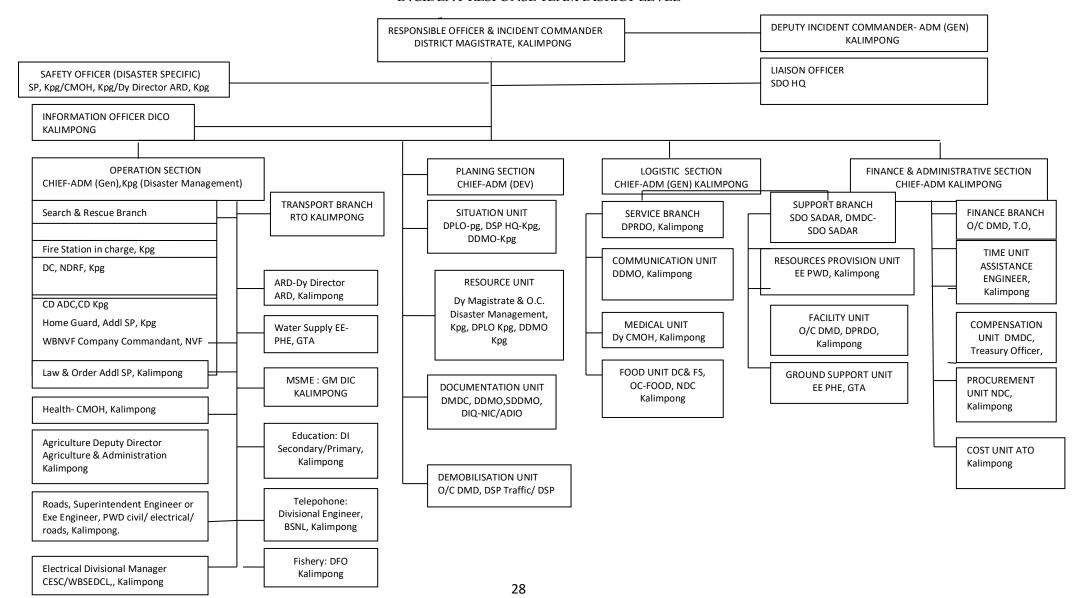

#### 3.3.3 Incident Response Team Under Kalimpong

#### INCIDENT RESPONSE TEAM DISRICT LEVEL.