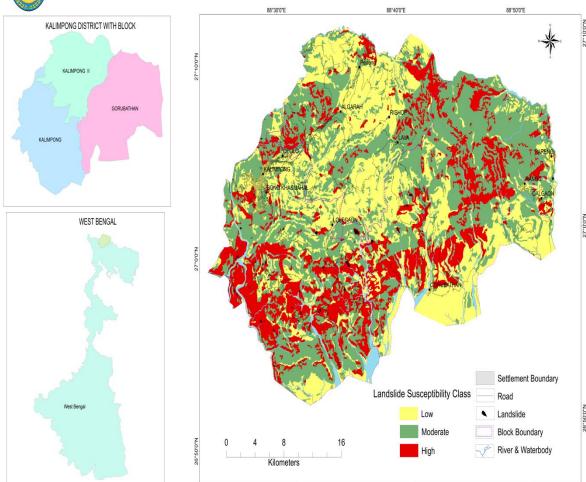

The satellite view depicting the vulnerable areas of the District of Kalimpong.

**2.2.3 Hazard Risk Vulnerability Assessment (HVCRA):** Till a proper HVCRA is conducted, this section may include analysis of the matrix of past disasters on maximum severity and best practices. This section may also include Geographic Information System (GIS) maps.