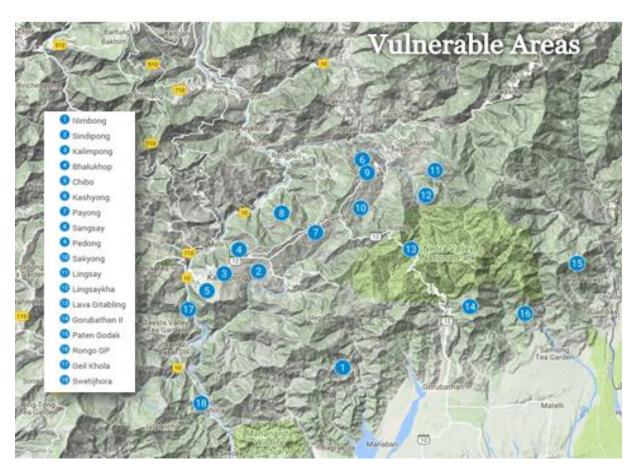

The satellite view depicting the vulnerable areas of the District of Kalimpong.

**2.2.3 Hazard Risk Vulnerability Assessment (HVCRA):** Till a proper HVCRA is conducted, this section may include analysis of the matrix of past disasters on maximum severity and best practices. This section may also include Geographic Information System (GIS) maps.