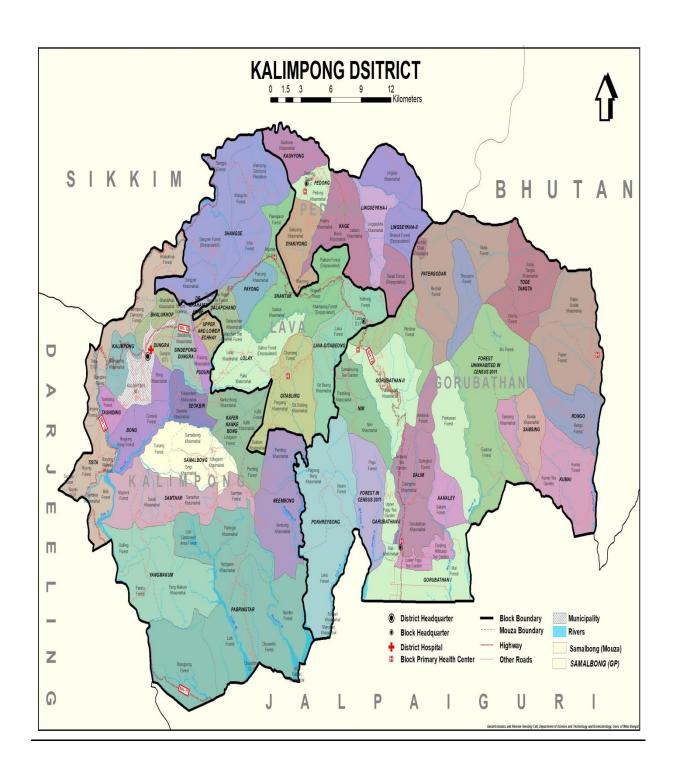

#### **District Profile**

Kalimpong district was formed after bifurcating Darjeeling district on 14<sup>th</sup> February 2017 vide notification no.35-PAR(AR)/O/2R-2/16, dt.07.02.2017 of P&AR Department of Government of West Bengal. It is one of the smallest districts among the 23 districts of West Bengal. Kalimpong district is situated on the northern part of West Bengal and shares boundary with Sikkim in the North, North-West, Darjeeling in the West, Jalpaiguri district in the South and the international border with Bhutan in the North-East, East. The major roads are NH-10 which runs from Birik Dara under Kalimpong I Block and continues upto Ramphu border, SH-12 which runs from Teesta to Bhutta Bari under Gorubathan Block via Algarah-Lava. There are other minor roads constructed under PMGSY and GTA providing road connectivity to most of the rural areas.

The major river is the Teesta. And other rivers are the Leesh, the Gitkhola, the Chel, the Neora and the Jaldhaka. Apart from these there are many rivulets, streams and jhoras which intersperse the hilly slopes of the district.

| Area                  | 423 Sq. Mile of which 225 Sq. Mile is Forest. (1056.5 Sq. km)                                                                             |  |  |
|-----------------------|-------------------------------------------------------------------------------------------------------------------------------------------|--|--|
| Location              | 26 <sup>0</sup> 51" North , 88 <sup>0</sup> 53" East                                                                                      |  |  |
| Altitude(District HQ) | 4101 ft. (1250mts.)                                                                                                                       |  |  |
| Temperature           | Summer Max $-27$ C, Min $-16$ , C Winter Max $-17$ C, Min $-5$ C                                                                          |  |  |
| Rainfall              | Avg. Annual Rainfall : 220cm (Rainfall in 2021:252cm)                                                                                     |  |  |
| Weather Pattern       | Spring season – March and April, Summer – May,  Monsoon – June to September, Autumn – October and November, Winter – December to February |  |  |
| Geological features   | Composed of mostly phyllite, schists, Daling Series                                                                                       |  |  |
| Topography            | Mostly hills with steep slope gradient                                                                                                    |  |  |

| Tea Gardens Nos.              | 6 nos.        |
|-------------------------------|---------------|
| Tea Garden Workers            | 2834          |
| Other Plantation Nos.         | 02 (Cinchona) |
| Other Plantation Workers Nos. | 2701          |
| Sub-Division                  | 01 No         |
| Police Station                | 06 Nos        |
| Block                         | 04 Nos.       |
| Municipality                  | 01 Nos.       |
| Gram Panchayat                | 42 Nos.       |

#### Demography

| Male      | Female   | Total Population               |
|-----------|----------|--------------------------------|
| 1,27,501  | 1,23,067 | 2,25,568                       |
| Languages |          | Nepali, Hindi, English, Bangla |