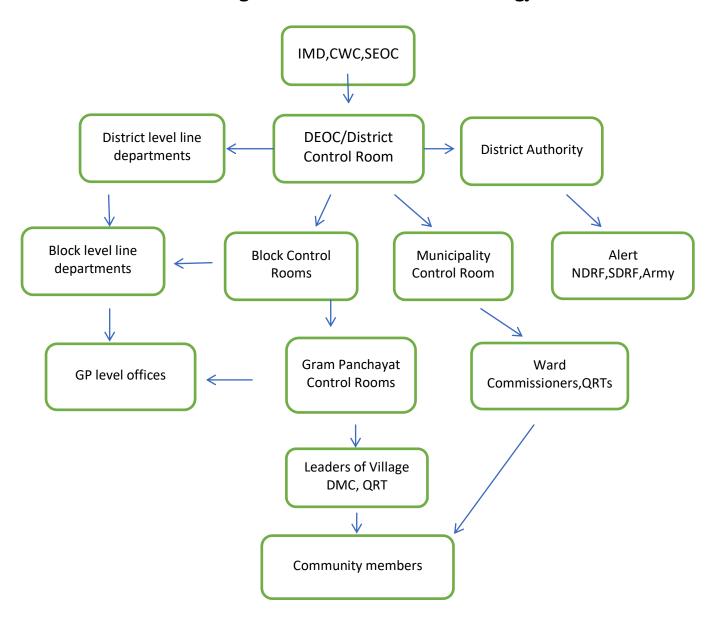

#### 3.3.4 Emergency Operating Centre (EOC):

DEOC cum Control Room started under Kalimpong Disaster Management Department from January 2019 manned by Civil Defence Volunteers round the clock. As per the instruction of the state the on-duty staff has to keep a close tab on the weather condition through IMD website, monitor weather channels, maintain contact with the State Control Room and Block Control Rooms. *Details of DEOC in Chapter 5(5.2).* 

#### Scenario 1 – With Early Warning:

On receipt of warning of alert from any such agency which is competent to issue such a warning, the District Emergency Operation Centre has to be fully activated with minimum 3 staff members, communication system such as telephone, mobile phones, VHF, wireless etc. Warning messages will be percolated downwards from the National or State level to the Divisional level, District level, Sub Divisional level, Block level and village level

#### Scenario 2 – Without Early Warning:

In disaster situations where no early warnings are available, the primary objective is to mount immediate rescue and relief operations as quickly as possible. In such scenerio the message will pass from the bottom(the place of incident) to the top.