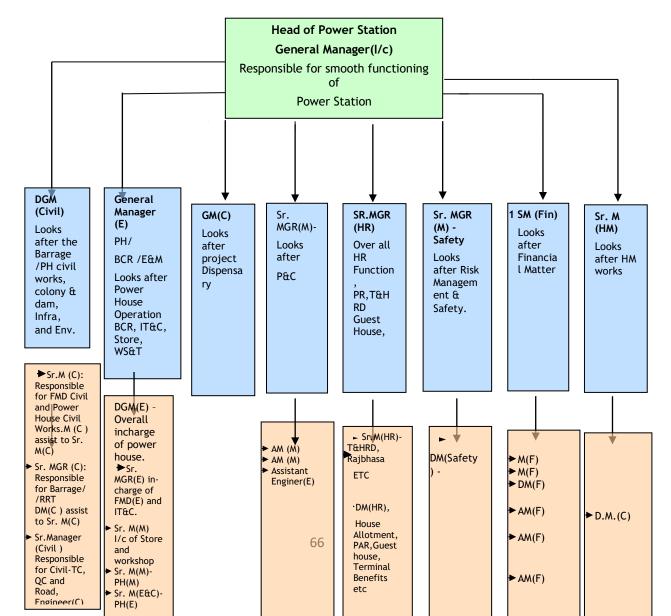

|
| > DIGILOGO OI EMINGO                   | 4 OLIO I MI A I MI                     |

### 1.8 PENSTOCK

NUMBER
 SHAPE
 SIZE
 LENGTH
 DESIGN DISCHARGE
 FOUR
CIRCULAR, STEELLINED
7.0M DIA
44 M EACH
173.4 CUMEC(EACH UNIT)

### 1.9 POWER HOUSE

> TYPE SURFACE DESIGN DISCHARGE **693.6 CUMECS** INSTALLED CAPACITY 4 X 33 MW POWER HOUSE 125X23.5X56.9 M NUMBER OF UNITS 4 Nos. TYPE OF TURBINE KAPLAN TURBINE AXIS ELEVATION El.180.0m MAXIMUM GROSS HEAD 22.09 M RATED NET HEAD 21.34 M DRAFT TUBE GATE 8 NOS..5.95MX7.40M ➤ MINIMUM TWL(FOR ONE MACHINE) El.182.73m NORMAL TWL (4 UNITS RUNNING) El.184.24m ➤ MAXIMUM FLOOD LEVEL FOR 10430 CUMEC El.194.75m

### POWER GENERATION

ANNUAL ENERGY GENERATION IN 90% DEPENDABLE YEAR IS 594.0

Organization Chart of Teesta Low Dam-III Power Station is as given below:



### Contact numbers of key personnel & Control Rooms

A) Power Station

| Sl.<br>No. | Name(Shri)              | Designation                 | Interco<br>m | Contact No. | Email id                          |
|------------|-------------------------|-----------------------------|--------------|-------------|-----------------------------------|
| 1          | A.K.Grover              | GM (I/c)                    | 201/202      | 9816502002  | Hop-<br>tldp3@nhpc.nic<br>.in     |
| 2          | Lakhan Hingle           | GM(C)                       |              | 8207777921  |                                   |
| 3          | Sasadhar Das            | GM (E) –PH                  |              | 9717133811  |                                   |
| 4          | Ashutosh<br>Kumar       | DGM(E