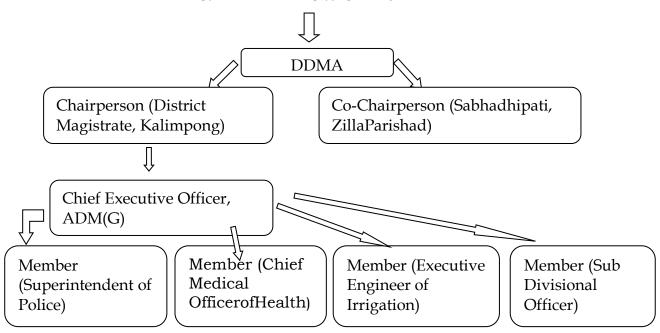

#### INSTITUTIONAL ARRANGEMENTS FOR DISASTER MANAGEMENT

Section 25 (1) of the Disaster Management Act 2005 states that 'Every State Government shall, as soon as may be after issue of notification under sub-section (1) of section 14, by notification in Official Gazette, establish a District Disaster Management Authority for every district in the state.' The District Disaster Management Authority for Kalimpong came into existence vide Notification no.3507-RL/O/VI/7M-108/07, dt.13<sup>th</sup> November, 2017 in accordance to sub-section(1) of section 25 of the D.M.Act 2005 consisting the following members as announced by the State Government:

- 1. The District Magistrate, Kalimpong as the Chairperson, exofficio;
- 2. Sabhadhipati of the ZillaParishad as Co-Chairperson, exofficio (presently vacant);
- 3. Additional District Magistrate in charge of Disaster Management as Chief Executive Officer, Kalimpong, exofficio;
- 4. The Superintendent of Police, Kalimpong ex officio;
- 5. The Chief Medical Officer of Health, Kalimpong, ex officio;
- 6. The Executive Engineer of Irrigation, Kalimpong, ex officio;
- 7. The Sub Divisional Officer, Kalimpong, ex officio.

#### 3.2 DDMA FLOW CHART