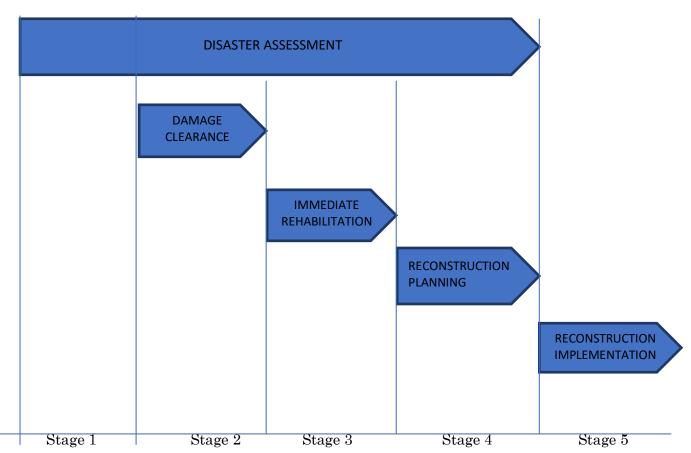

essment technique is used for analysing the plight of refugees and displaced persons due to natural disaster or man-made disaster like wars.
- **8.1.4 Remote Sensing and Aerial Photography (GIS based)**can be valuable in determining the extent of damages caused by a disaster in the form of satellite

imageries. These tools also offer the possibility of acquiring data over remote regions or areas made inaccessible by disruption of roads and other communication systems. These also help in disaster assessment and reconstruction planning. Remote sensing and aerial photography by aircraft and satellites are valuable information gathering tools for damage assessment after earthquakes, cyclones and floods.



### In terms of timing Recovery related to

Reconstruction passes through five stages.



Source: Yasemin Aysan and Ian Davis, 1993.

Due to the overwhelming demand for human resources in the post catastrophe scenario, wide range of players including the public, private and voluntary sectors of the society need to be involved. In the post disaster scenario while planning for disaster recovery it should be made certain that i) available players are involved, ii) qualified players are given appropriate tasks, iii) for each task

there is a clear definition of authority, resources and accountability and iv) players are co-ordinated by a designated focal point.

### Arrangement Reconstruction, Rehabilitation and Recovery Measures under Kalimpong

| Sl.N<br>o. | Task                                                                                        | Dept./Agenc<br>y