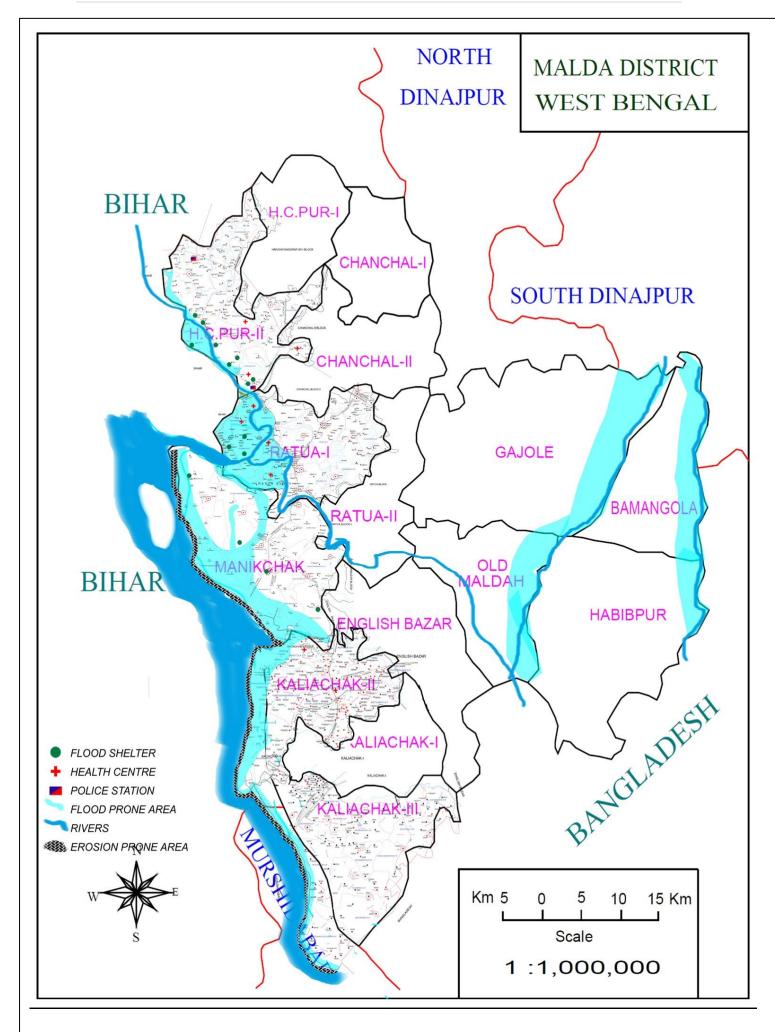

| Sl<br>No    | Name of<br>Blocks | Name of the G.P.  | G.P wise vulnerable villages                                                                    | Adjoining<br>rivers |
|-------------|-------------------|-------------------|-------------------------------------------------------------------------------------------------|---------------------|
| 1. H.C.Pur- |                   | Doulatnagar       | Doulatnagar, Mihahat & Khidirpur                                                                | Mahananda           |
|             | II                | Bhaluka           | Hattichapa & Par Bhaluka.                                                                       | & Fulahar           |
|             |                   | Islampur          | Basta,Imamnagar, Khopakathi, Islampur, Chandpur,                                                |                     |
|             |                   |                   | Bhajana, Uttar Bhakuria & Dakhin Bhakuria                                                       |                     |
| 2.          | Ratua-I           | Debipur           | Debipur, Terashia, Balupur & Durgapur.                                                          | Fulhar,             |
|             |                   | Mahanandatola     | Bankutola, Janjalitola, Bajitpur, Dharmatola, Badantola, Jagabandhutola, Sambalpur & Sudamtola. | Koshi &<br>Kalindri |
|             |                   | Bilaimari         | Ramayanpur, Ruhimari, Gangaramtola, Nakkati,<br>Nayabilaimari, Dewanwala, Khasmahal & Ajijtola. |                     |
|             |                   | Kahala            | Kalutola, Asutola, Suryapur, Kamalpur, Kahala,<br>Haragobindapur & Narattampur.                 |                     |
|             |                   | Baharal           | Nimtalli, Sahapur Uttar, Sahapur Dakshin & Baharal.                                             |                     |
| 3.          | Manikchak         | Gopalpur          | Kamaltipur, Sahabattola(part), Balutola, Nasutola(part),                                        |                     |
|             |                   |                   | Kalitola, Iswartola(part) & Elahitola(part).                                                    |                     |
|             |                   | Dharampur         | Wahedmara, Barabagan(part) & Sonapur.                                                           |                     |
|             |                   | Manikchak         | Ramnagar, Jotpatta, Rabidaspara, Sibantola, 2No.Bridge                                          |                     |
|             |                   |                   | para, Darbari tola, Narayanpur, Narayanpur Id gaha para,                                        | Ganga &             |
|             |                   |                   | Manikchak ghat Bandh Para, Jalalpur (part), New sonapur,                                        | Fulhar              |
|             |                   |                   | Mankud, Domhat, Chamatola. Madantola & Palpara.                                                 | -                   |
|             |                   | Dakshin Chandipur | Mahendratola, Raghunath tola, Bhabani tola, Bipin tola,                                         |                     |
|             |                   |                   | Durgaram tola, Payari tola, Panchu tola, Ratan tola, Duyani                                     |                     |
|             |                   |                   | char, Bhojan tola, Jaipaltola, Sukdev tola, Bhim tola, Nayan                                    |                     |
|             |                   |                   | tola, Lutihara, Debu tola, Krishnatola, Bhabanathtola,                                          |                     |
|             |                   |                   | Ganesh tola, Nabadiptola, Amintola & Pulintola bandh.                                           | -                   |
|             |                   | Hiranandapur      | Gadai, Nanditola, Mathurtola, Bagdukra, Benutola colony,                                        |                     |
|             |                   |                   | Kaluton tola, Rajkumar tola, Bagedantola, Piyaritola,                                           |                     |
|             |                   |                   | Debutola, Anantalaltola, Giridharotola, Gourangatola                                            |                     |
|             |                   | Nt                | ,Domontola, Lutihara, Baikunthatola & Chabiltola.                                               | -                   |
|             |                   | Nazirpur          | Laksikol(part), Laskarpur(part), Haripur(part) &                                                |                     |
| 4.          | Kaliachak-II      | Danaitala         | Jitmanpur(part).                                                                                |                     |
| 4.          | Kanachak-n        | Bangitola         | Jote kostuty, Mahadevpur, Bintola, Sadipur, Gosaihat & Chowdhutytola.                           | Ganga               |
|             |                   | Uttar             | Dolboxtola, Ramlaltola(part), Loharditola, Sultantola,                                          | Gunga               |
|             |                   | Panchanandapur-I  | Laskaritola, Paglaghat Bus stand, Jinerditola & Nasarattola.                                    |                     |
|             |                   | Uttar             | Dhelfora, Jitnagar & Jugaltola.                                                                 | -                   |
|             |                   | Panchanandapur-II | Dicitora, filiagar & fugatora.                                                                  |                     |
|             |                   | Hamidpur          | Shibutola, Etwaritola, Shripur colony, Piaritola (east &                                        |                     |
|             |                   | Hannapu           | west) Tofi, Mathabhanga, Jatintola, Chumkitola,                                                 |                     |
|             |                   |                   | Chechrutola, Khatiakhana char & 8 No. Spar bandh.                                               |                     |
|             |                   | Rajnagar          | Nayagram Model & Bromottar.                                                                     | -                   |
| 5.          | Kaliachak-        | Birnagar-II       | Dinutola, Asgarhajitola                                                                         |                     |
| -           | III               | Laxmipur          | Ajimtola, Atartola, Hajrattola, Bhangatol, Jagantpur,<br>Mouza                                  | Ganga               |
|             |                   | Krishnapur        | Mondai, Charsujapur, Surenmandalpara & Kalitola                                                 | 1                   |
|             |                   | Bakhrabad         | Deonapur                                                                                        | 1                   |
|             |                   | Kumbhira          | Noornagar & Sabdalpur                                                                           | 1                   |
|             |                   | P/Sovapur         | Parlalpur, Shibpur, Par anupnagar, Golapman & Dalpra                                            | 1                   |

#### AREAS VULNERABLE IN RESPECT OF FLOOD

\*\*\*\*\*\*

**Floods:** This district is highly flood prone. Major rivers are Ganga, Mahananda, Fulahar, Kalindri and Tangon. All of them are in eastward motion. As a result, this district faces initial thrust of flood water entering from catchment areas i.e. Bihar and Jharkhand. Out of fifteen blocks Harischandrapur-II, Ratua-I, Manikchak, Kaliachak-II and Kaliachak-III block are most vulnerable to flood and erosion. A large no of people is put to hardship to such flood and erosion. Here is a list of Do's and Don'ts regarding safety precautions for floods.