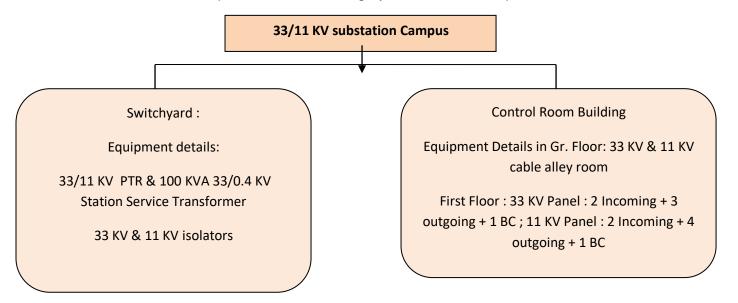

or its severity or consequences;
- (iii) Capacity-building;
- (iv) Preparedness to deal with any disaster;
- (v) Prompt response to any threatening disaster situation or disaster;
- (vi) Assessing the severity or magnitude of effects of any disaster;
- (vii) Evacuation, rescue and relief;

#### (B) <u>Aim</u>

Evolving a process to manage various types of perceived natural and man made disasters.

#### (C) <u>Objective</u>

The objective of the report is to delineate the roles and responsibilities of various stake holders, clarify command, control and co-ordinate structure for managing disaster and to formulate evacuation plan without causing panic.

#### Chapter 2 - Hazard, Risks & Vulnerability Analysis

The 33/11 KV substation premises can be largely divided into two parts as below: -



The detailed building wise and floor wise risk analysis and the selected assembly areas are as below:

#### **Switchyard**



| SI<br>No | Area               | Installations present                                                                                                                                      | Probable<br>Hazards                                  | Assembly Area                                     |
|----------|--------------------|------------------------------------------------------------------------------------------------------------------------------------------------------------|------------------------------------------------------|---------------------------------------------------|
| 1        | 33kv<br>Switchyard | Equipment details:<br>33/11 KV PTR & 100<b