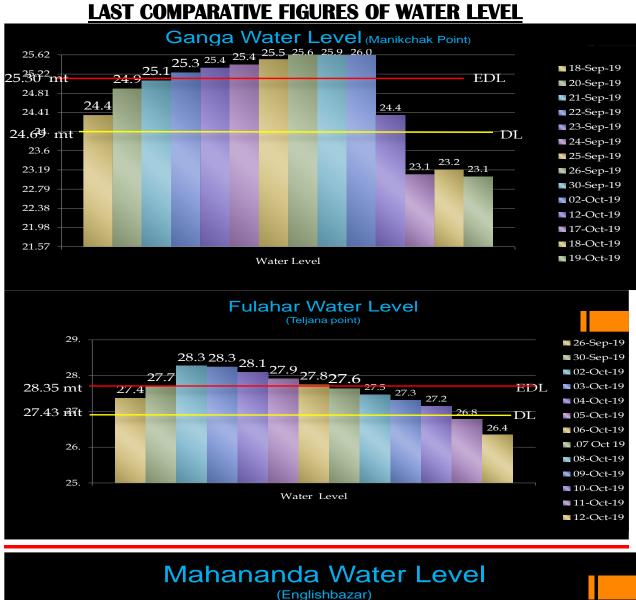

#### **District Level Flood Contingency Plan**

- 1. Holding meeting of District Block, Gram Panchayat and Gram Samsad level Disaster Management committees and updating of Contingency plan.
- 2. Functioning of control rooms in Collectorate as well as in the office of every GP, Blocks, Line Department specially police, irrigation, Agriculture, Animal Resource, PHE, PWD, Mahananda Embankment Division and Health Department.
- 3. Joint Inspection of vulnerable embankment with irrigation officials, Repair of sluice gates flood protective embankments breaches and rain cuts. Installation of heavy-duty pumps for pumping out of stagnant water.
- 4. Identification of vulnerable areas, vulnerable groups and people and mapping thereof repair and maintenance of Flood Shelters.
- 5. Communication of river gauge readings of various rivers issued by flood forecasting cell, Malda and Central Water Commission, Patna to respective SDOs, BDOs and GPs.
- 6. Dissemination of rainfall, weather and flood reports received from government and IMD.
- 7. Installation of temporary Police RT sets at different vulnerable points in addition to eight irrigation RT sets.
- 8. Arrangements for storage of adequate relief materials in every block relief Go-down stock of Sub-Division Officer, Chanchal is also to the enriched.
- 9. Rolling stock of Kerosene Oil to be maintained at MR Dealer, Big dealer and Agent level, rolling stock of rice at the rice millers' level and adequate stock in FCI Godown.
- 10. Formation of rapid response teams in all level from out of ten DMT members and Civil Defence volunteers. Formation of medical RRT at each BPHC level to cope with medical exigency.
- 11. Boats, speedboats and other accessories to be kept ready. Preparation of list of boat owners and make it available with BDO and Gram Panchayat.
- 12. Keeping liaison with Army Officials tagged with the district.
- 13. Conduct of mock drill as many as possible.