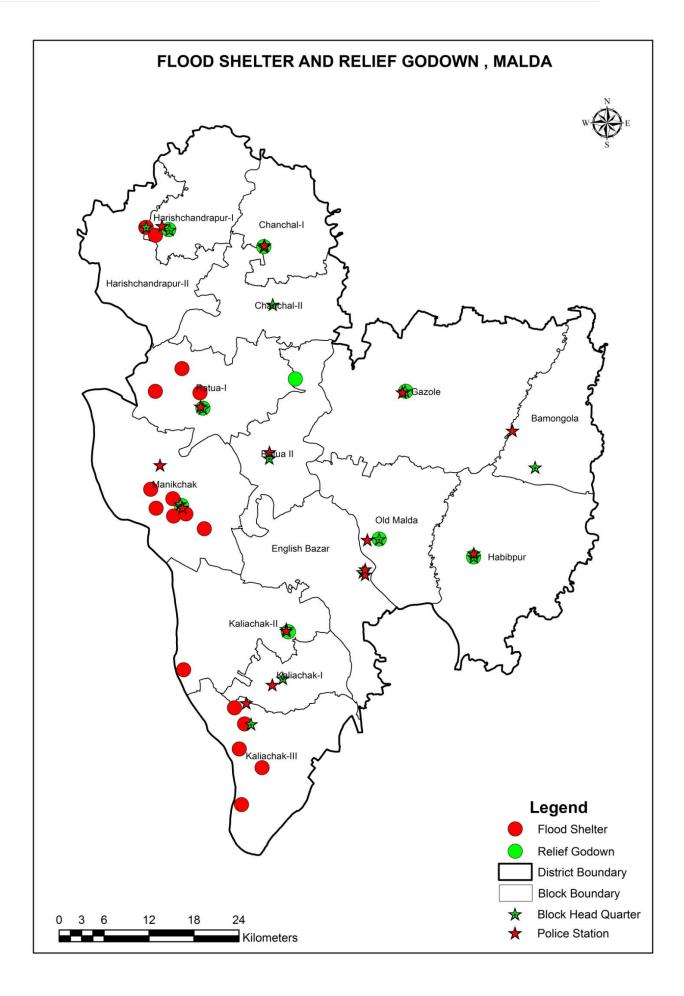

#### **District Level Flood Contingency Plan**

- 1. Holding meeting of District Block, Gram Panchayat and Gram Samsad level Disaster Management committees and updating of Contingency plan.
- 2. Functioning of control rooms in Collectorate as well as in the office of every GP, Blocks, Line Department specially police, irrigation, Agriculture, Animal Resource, PHE, PWD, Mahananda Embankment Division and Health Department.
- 3. Joint Inspection of vulnerable embankment with irrigation officials, Repair of sluice gates flood protective embankments breaches and rain cuts. Installation of heavy-duty pumps for pumping out of stagnant water.
- 4. Identification of vulnerable areas, vulnerable groups and people and mapping thereof repair and maintenance of Flood Shelters.
- 5. Communication of river gauge readings of various rivers issued by flood forecasting cell, Malda and Central Water Commission, Patna to respective SDOs, BDOs and GPs.
- 6. Dissemination of rainfall, weather and flood reports received from government and IMD.
- 7. Installation of temporary Police RT sets at different vulnerable points in addition to eight irrigation RT sets.
- 8. Arrangements for storage of adequate relief materials in every block relief Go-down stock of Sub-Division Officer, Chanchal is also to the enriched.
- 9. Rolling stock of Kerosene Oil to be maintained at MR Dealer, Big dealer and Agent level, rolling stock of rice at the rice millers' level and adequate stock in FCI Godown.
- 10. Formation of rapid response teams in all level from out of ten DMT members and Civil Defence volunteers. Formation of medical RRT at each BPHC level to cope with medical exigency.
- 11. Boats, speedboats and other accessories to be kept ready. Preparation of list of boat owners and make it available with BDO and Gram Panchayat.
- 12. Keeping liaison with Army Officials tagged with the district.
- 13. Conduct of mock drill as many as possible.

#### **Activities During Flood:**

- 1. Control room will function round the clock, RT Set, Telephone and Fax will be done in working Condition.
- 2. People will be made alert with study of gravity of situation and evacuation will be taken up to the people of high-risk zone.
- 3. Boats and other conveyance will be deployed in strategic point.
- 4. Shelter Management with drinking water facility and sanitation arrangement will be ensured.
- 5. Necessary steps are being taken up for sinking and re-sinking of tube-sells and setting up of latrine is being ensured through total sanitation programme in the identified flood shelter.
- 6. Health system development scheme have been taken up for better health service to the vulnerable people. NGOs to be mobilised to this work also.
- 7. Co-ordination meeting with deferent line department for taking follow up Rescue, Relief and Rehabilitation Programme and to analysis the problem and action taking decision.
- 8. Post disaster arrangement will be done providing financial assistance for rebuilding of damage houses, restoration of rural assets and alternative crop cultivation bank of other financial institution will be mobilised for this purpose.