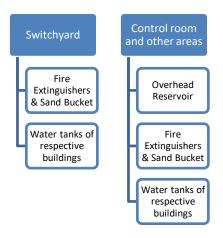

| 10 sq.<br>mtr. | 30 volt Battery<br>Room | 30 volt Battery Set 2<br>nos.                                     | Fire; Earth Quake;<br>Flood; Man Made<br>Disaster |                                                     |
| 2     | 30 sq.<br>Mtr. | Control Room            | 33 KV C&R Panel ,<br>RTCC Panel,<br>Batery Charger,<br>ACDB, DCDB | Fire; Earth Quake;<br>Flood; Man Made<br>Disaster | Open area<br>between Control<br>Room & Main<br>Gate |
| 3     | 10 sq.<br>Mtr. | Maintenance<br>Room     | Maintenance<br>equipment                                          | Fire; Earth Quake;<br>Flood; Man Made<br>Disaster |                                                     |

There is no record of flood at the different 33/11 KV Sub-Station, so probable disaster of flooding has not been considered.



# **Resource Mapping**

# (A) Within Building

### Fire Fighting Equipments

In respect of Fire hazards in different 33/11 KV sub-station the following Fire Fighting Equipments can be used to deal with the crisis situation.

### **Fire Extinguishers**

All 33/11 KV substation has sufficient number of fire extinguishers of all types ie A; B & C type located in major locations to deal with fire hazards. The Fire extinguishers are being regularly refilled. A details schematic diagram showcasing the location of fire extinguishers is displayed in control room building so that all the employees are aware of their locations and can readily use them in case of emergency. Apart from that, sand buckets are also maintained in the premises of the substation for use in case of fire exigencies. The de