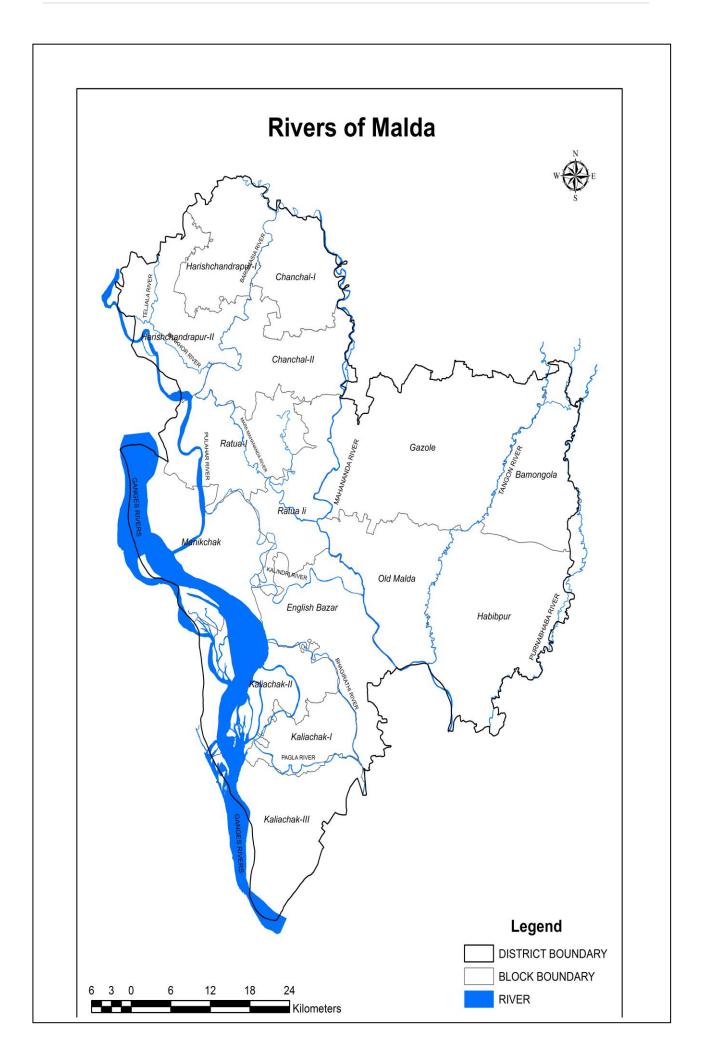

**Floods:** This district is highly flood prone. Major rivers are Ganga, Mahananda, Fulahar, Kalindri and Tangon. All of them are in eastward motion. As a result, this district faces initial thrust of flood water entering from catchment areas i.e. Bihar and Jharkhand. Out of fifteen blocks Harischandrapur-II, Ratua-I, Manikchak, Kaliachak-II and Kaliachak-III block are most vulnerable to flood and erosion. A large no of people is put to hardship to such flood and erosion. Here is a list of Do's and Don'ts regarding safety precautions for floods.