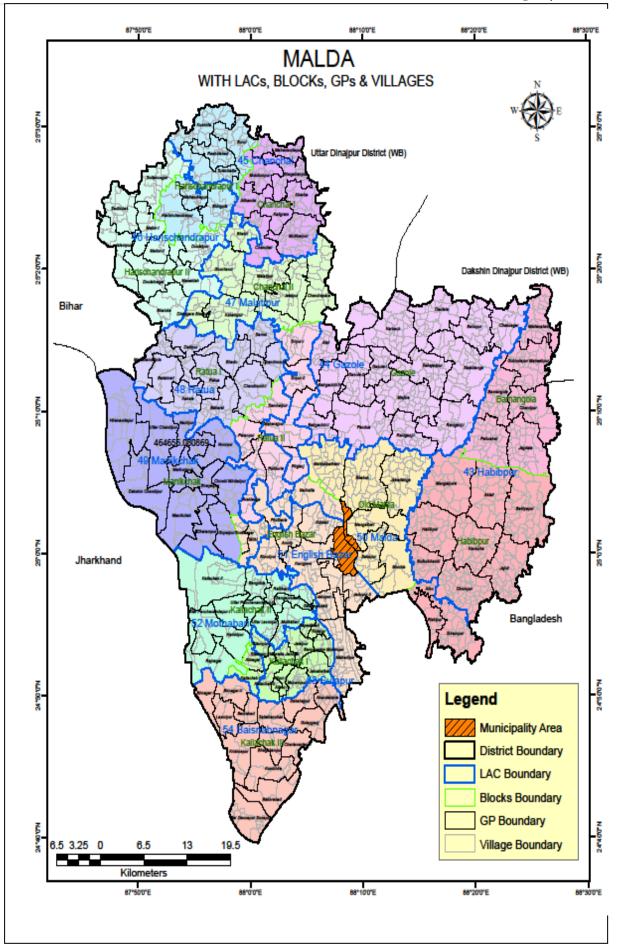

|           |                                  | District Profile        |                                                                                                        |                      |  |
|-----------|----------------------------------|-------------------------|--------------------------------------------------------------------------------------------------------|----------------------|--|
| <u>1.</u> | Geographical Area                | <u>3733 Sq Kms</u>      |                                                                                                        |                      |  |
| <u>2.</u> | Geographical Location            |                         | 24 <sup>0</sup> 40 <sup>'</sup> 20 <sup>"</sup> N to 25 <sup>0</sup> 32 <sup>'</sup> 08 <sup>"</sup> N |                      |  |
|           |                                  | <u>87º45'50"E to 88</u> | <u><sup>80</sup>28'10<sup>"</sup> E.</u>                                                               |                      |  |
| <u>3.</u> | No. of Subdivisions              | <u>2</u>                |                                                                                                        |                      |  |
| <u>4.</u> | No. Of Police Stations           | <u>15 (1-Women P</u>    | S and 1- Cyber PS) ( O                                                                                 | <u>ut Post – 16)</u> |  |
| <u>5.</u> | No. of Municipalities            | <u>2</u>                |                                                                                                        |                      |  |
| <u>6.</u> | No. of Blocks/Panchayat          | <u>15</u>               |                                                                                                        |                      |  |
|           | <u>Samitis</u>                   |                         |                                                                                                        |                      |  |
| <u>7.</u> | No. of Gram Panchayats           | <u>146</u>              |                                                                                                        |                      |  |
| <u>8.</u> | No. of Mouzas                    | <u>1865</u>             |                                                                                                        |                      |  |
| <u>9.</u> | No. of Villages                  | <u>3701</u>             |                                                                                                        |                      |  |
| <u>10</u> | Population                       | <u>Male</u>             | <u>Female</u>                                                                                          | <u>Total</u>         |  |
| ÷         | RURAL                            | <u>17,68,336</u>        | <u>16,78,849</u>                                                                                       | <u>34,47,185</u>     |  |
|           | URBAN                            | <u>2,83,205</u>         | <u>2,58,455</u>                                                                                        | <u>5,41,660</u>      |  |
|           | Total Population of the District | <u>20,51,541</u>        | <u>19,37,304</u>                                                                                       | <u>39,88,845</u>     |  |
|           | SC Population                    | 8,35,430                |                                                                                                        |                      |  |
|           | ST Population                    | 3,13,984                |                                                                                                        |                      |  |
|           | Total Cultivators                | <u>2,19,241</u>         |                                                                                                        |                      |  |
|           | Total Agri Labourers             | 3,22,452                |                                                                                                        |                      |  |
| <u>11</u> | General Education                | -                       |                                                                                                        |                      |  |
| ÷         | No. of Primary Schools:          | <u>1777</u>             |                                                                                                        |                      |  |
|           | No. of Higher                    | 240                     |                                                                                                        |                      |  |
|           | Secondary/Multipurpose           |                         |                                                                                                        |                      |  |
|           | Schools:                         |                         |                                                                                                        |                      |  |
|           | No. of Colleges                  | 11                      |                                                                                                        |                      |  |
| 12        | Professional & Technical Educati | ion:                    |                                                                                                        |                      |  |
| <u>.</u>  | Engineering &                    | 3                       |                                                                                                        |                      |  |
| _         | TechnicalSchool (Govt)           | _                       |                                                                                                        |                      |  |
|           | No of Engineering Collage        | 1                       |                                                                                                        |                      |  |
|           | (Private)                        | _                       |                                                                                                        |                      |  |
|           | College: Teachers' Training      | <u>1 (B.ED)</u>         |                                                                                                        |                      |  |
|           | (Govt)                           | 1 (PTTI)                |                                                                                                        |                      |  |