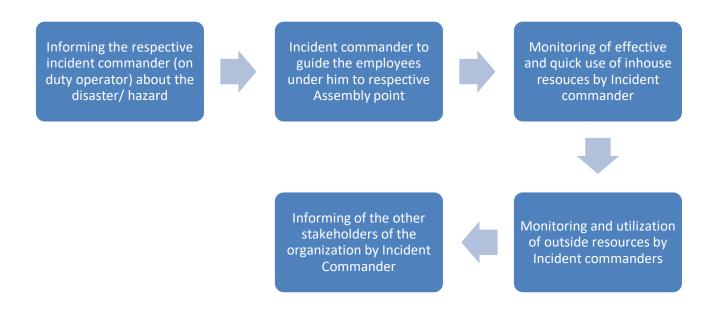

displayed in the control room.

### **Fire Stations**

The nearest fire stations and their contact numbers has been displayed in each 33/11 KV Sub-Station control room.

### **Ambulance Service**

The nearest Ambulance Service and their contact numbers has been displayed in each 33/11 KV Sub-Station control room.

### **District Civil Administration Authority**

The contact details of the concerned civil administration authority has been displayed in each 33/11 KV sub-Station.

# **Likely Perceived Scenario**

Natural or manmade disaster in large scale can led to massive in the form of total destruction of building and adjacent areas and loss of major installation of the switchyard.

# **Suggested Response**

The response in case of any kind of natural or manmade disaster is as follows:-



# Roles & Responsibilities

The area wise roles and responsibility of officers in case of any disaster is as follows:-

| Sl No | Area of Disaster               | Period of<br>Time | Incident Commander    |
|-------|--------------------------------|-------------------|-----------------------|
| 1     | Inside Control Room            | Day & Night       | Operator Op Duty      |
| 2     | Switchyard                     | Day & Night       | Operator On Duty      |
| 3     | Staff Quarter & Allied<br>Area | Day               | Supervisor (Security) |

# **Conduct of Mock Exercise**

## **Safety Training**

A safety Training was conducted in all 33/11 KV substation to make everyone conversant with safety regulations and processes. Regular monthly Safety Committee meetings are held at Mothab