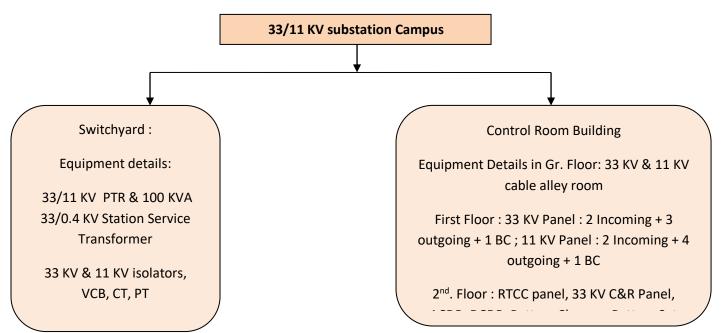

isk of any disaster or its severity or consequences;
- (iii) Capacity-building;
- (iv) Preparedness to deal with any disaster;
- (v) Prompt response to any threatening disaster situation or disaster;
- (vi) Assessing the severity or magnitude of effects of any disaster;
- (vii) Evacuation, rescue and relief;

## (E) <u>Aim</u>

Evolving a process to manage various types of perceived natural and man made disasters.

# (F) <u>Objective</u>

The objective of the report is to delineate the roles and responsibilities of various stake holders, clarify command, control and co-ordinate structure for managing disaster and to formulate evacuation plan without causing panic.

# Hazard, Risks & Vulnerability Analysis

The 33/11 KV substation premises can be largely divided into two parts as below: -



The detailed building wise and floor wise risk analysis and the selected assembly areas are as below: -

# **Switchyard**



| Sl<br>No | Area               | Installations present                                                                                                                                      | Probable<br>Hazards                               | Assembly Area                                  |
|----------|--------------------|------------------------------------------------------------------------------------------------------------------------------------------------------------|---------------------------------------------------|------------------------------------------------|
| 1        | 33kv<br>Switchyard | Equipment details:<br>33/11 KV PTR & 100 KVA<br>33/0.4