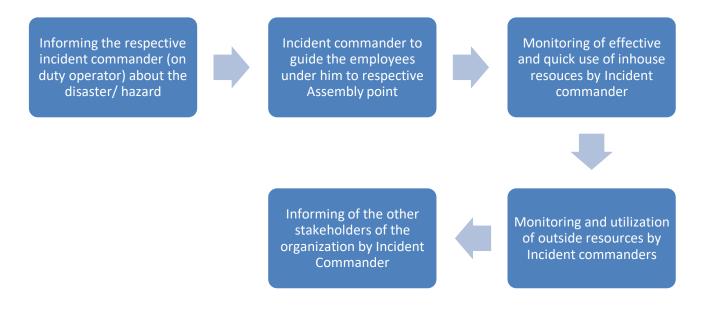

layed in the control room.

### **Fire Stations**

The nearest fire stations and their contact numbers has been displayed in each 33/11 KV Sub-Station control room.

#### Ambulance Service

The nearest Ambulance Service and their contact numbers has been displayed in each 33/11 KV Sub-Station control room.

#### **District Civil Administration Authority**

The contact details of the concerned civil administration authority has been displayed in each 33/11 KV sub-Station.

#### **Likely Perceived Scenario**

Natural or manmade disaster in large scale can led to massive in the form of total destruction of building and adjacent areas and loss of major installation of the switchyard.

#### **Suggested Response**

The response in case of any kind of natural or manmade disaster is as follows:-



### Roles & Responsibilities

The area wise roles and responsibility of officers in case of any disaster is as follows:-

| SI<br>No | Area of Disaster               | Period of<br>Time | Incident Commander    |
|----------|--------------------------------|-------------------|-----------------------|
| 1        | Inside Control Room            | Day & Night       | Operator On Duty      |
| 2        | Switchyard                     | Day & Night       | Operator On Duty      |
| 3        | Staff Quarter & Allied<br>Area | Day               | Supervisor (Security) |

### **Conduct of Mock Exercise**

#### Safety Training

A safety Training was conducted in all 33/11 KV substation to make everyone conversant with safety regulations and processes. Regular monthly Safety Committee meetings a