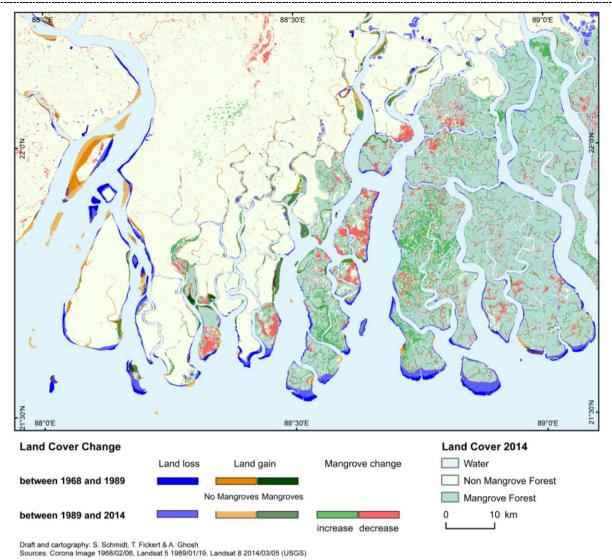

The active delta of the Sundarban is a land of marshes and tidal forests called 'Mangroves' – a unique type of vegetation of halophytes like Sundari, Keora, Baen, Gengwa, Keya, Golpatta etc. which have special characteristic to adapt themselves to the highly saline soil, strong winds and inundation of sea water twice a day during tides. The Sundari, once the dominant plant, after which the region was possibly named, is gradually dying out as a result of increased salinity of the soil.

This Mangrove forest or the 'badadhumi' is a veritable treasure house of wild life. Here man eating tiger, numerous specious of mammals like wild boar, deer, monkey, and 17 specious of snakes co-exist on the land, Shark estuarie crocodiles, crabs, 7 species of turtles, 80 varities of fish swim in the waters and 230 species of chirping birds bring melody to this dreaded land. No wonder that the Sundarban was declared as a 'World Heritage Site' in 1994 and as a 'Biosphere reserve in 1989.