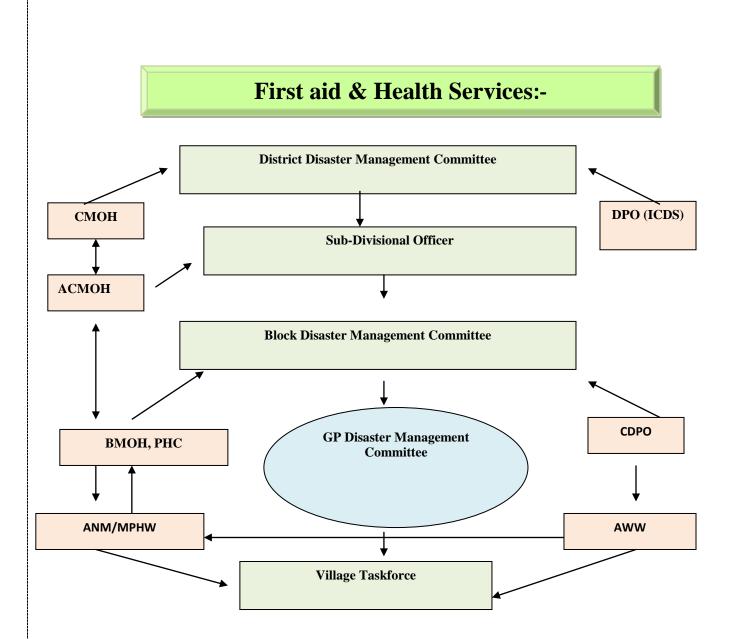

enue/ RI      | Training     | Activation DMT and BMT                                      | Action   | Review        |  |  |  |
| Medical          | Training     | Activation DMT and BMT                                      | Action   | Review        |  |  |  |
| Saline and       | Training     | Activation DMT and BMT                                      | Action   | Review        |  |  |  |
| Embankment/      |              |                                                             |          |               |  |  |  |
| PWD/ RD          |              |                                                             |          |               |  |  |  |
| NGO/ Volunteer   | Training     | Activation DMT and BMT                                      | Action   | Review        |  |  |  |



| Departments     | Medical Aid - Response System |                     |        |        |  |
|-----------------|-------------------------------|---------------------|--------|--------|--|
|                 | Preparedness                  | Pre (after warning) | During | Post   |  |
| CDMO            | Training                      | Activation DMT and  | Action | Review |  |
|                 |                               | BMT                 |        |        |  |
| CDVO            | Training                      | Activation DMT and  | Action | Review |  |
|                 |                               | BMT                 |        |        |  |
| DSWO            | Training                      | Activation DMT and  | Action | Review |  |
|                 |