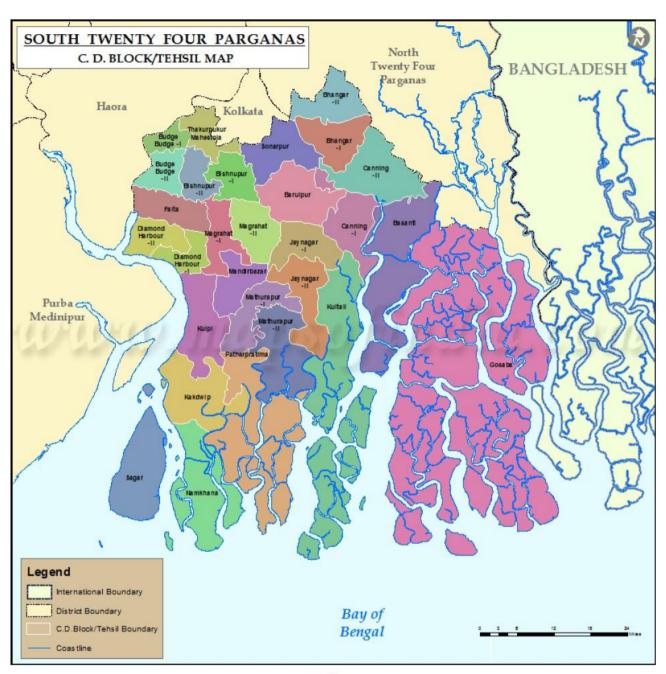

| Location:                                                                                                                                                | Latitude: North - 20'20", South22'06"<br>Longitude: - East-88'20", West -88'60" |
|----------------------------------------------------------------------------------------------------------------------------------------------------------|---------------------------------------------------------------------------------|
| Area and Administrative Division:                                                                                                                        |                                                                                 |
| Total Area in Sq. K.M.                                                                                                                                   | 10,000                                                                          |
| No. of Sub-Divisions (Baruipur,<br>Canning, Diamond Harbour,<br>Kakdwip, Sadar)                                                                          | 5                                                                               |
| No. of Blocks                                                                                                                                            | 29                                                                              |
| No. of Gram Panchayat                                                                                                                                    | 310                                                                             |
| No. of Municipalities                                                                                                                                    | 7                                                                               |
| No. of Sundarban Blocks<br>(Sagar, Namkhana, Kakdwip,<br>Pathar Pratima, Kultali,<br>Mathurapur-I, Mathurapur-II,<br>Joynagar-I, Joynagar-II, Canning-I, | 13                                                                              |

| Canning-II, Basanti, Gosaba)    |      |  |  |  |  |  |
|---------------------------------|------|--|--|--|--|--|
| Administrative Units            |      |  |  |  |  |  |
| Panchayat Set up                |      |  |  |  |  |  |
| No. of Gram panchayat           | 310  |  |  |  |  |  |
| No. of Gram Sansads             | 3592 |  |  |  |  |  |
| No. of Gram Panchayat Members   | 4129 |  |  |  |  |  |
| No. of Panchayat Samitis        | 29   |  |  |  |  |  |
| No. of Panchayat Samiti Members | 877  |  |  |  |  |  |
| No. of Zilla Parishad Members   | 73   |  |  |  |  |  |

Administrative Map South 24 Parganas District

South 24-Parganas district is an important district of West Bengal State with its district headquarters in Alipore. It has the urban fringe of Calcutta on one side and the remote riverine villages in the Sundarbans on the other.