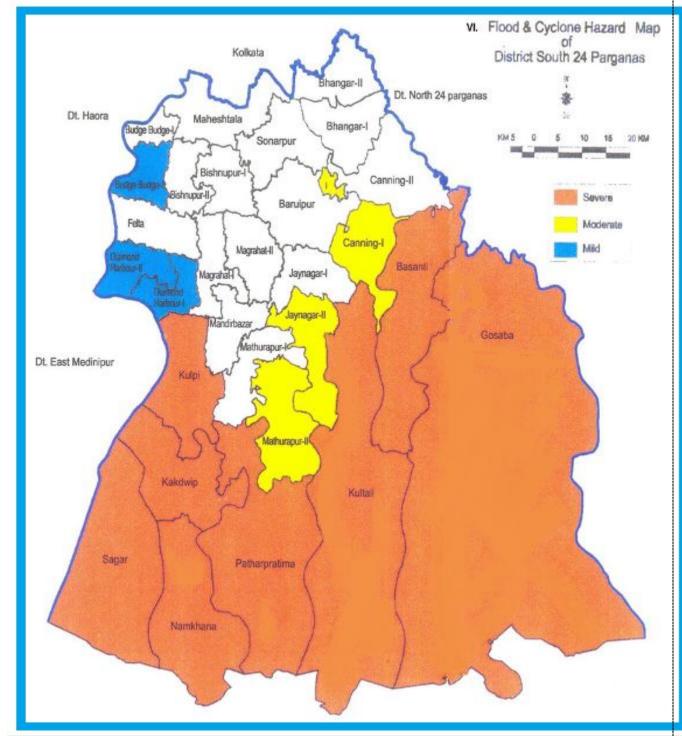

## Chapter III District Profile

Natural hazards are common phenomena in the South 24 Parganas district, especially, in the Sundarbans region. Once these hazards exceed the coping capacity of people, it causes disaster (Lindell and Prater 2003). The disaster causes damage of common, public, and private resources. It also causes disruption of economic activities, death, and injuries. The South 24 Parganas district is more vulnerable to cyclones followed by flood. Almost every year the district gets affected by cyclone.