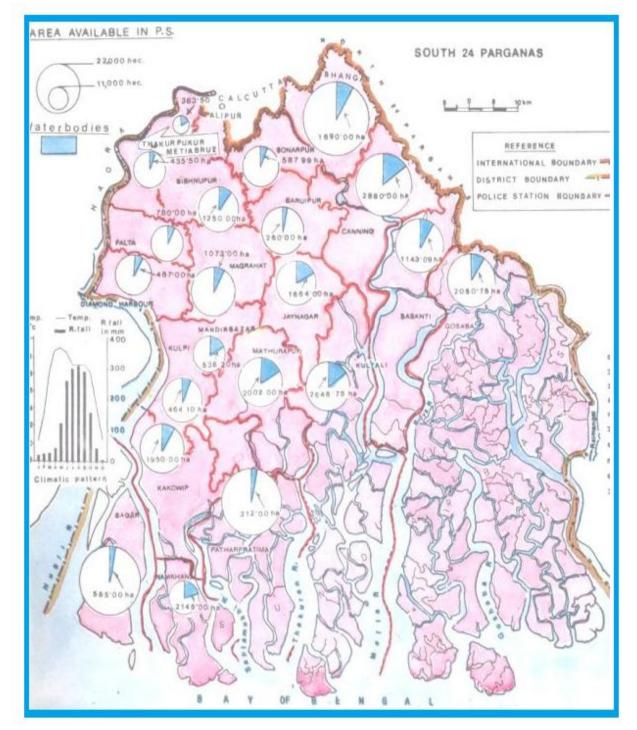

km. 'The Sutarbeg-Mridangabhanga- Calchara- Curzon Creek- Saptamukhi East Galley' constitute one continuous estuarine area.

#### **The Marshes and Khals**

South 24 Parganas, like other deltaic districts, is studied with marshes and swamps called 'bils' situated at the middle of the saucer-shaped depressions. The elevated tracts of these depressions

are marked by river courses. The rivers have built up high natural levees along their banks; there are also artificial protective embankments. From such high level, the ground gradually slopes downwards, forming a depressed tract between each set of two rivers. Water collected in these natural depressions drains out through tidal water courses called Khals. There are innumerable such marshes and khals in the Sundarban area of the District.



**Climate & Water bodies** 

#### **General Geomorphology and Drainage**

The District is located in the Lower Gangetic Plain on the composite Gangetic Delta and is covered by the Quaternary sediments deposited by Ganga and its tributaries. The District divided into Four Geomorphic units.

- i. Deltaic Plain
- ii. Levees
- iii. Marshes
- iv. Islands of Sundarban.

The major drainages of LowerGangaBasin are Hugli, Matla, Bidyadhari, Raimangal, Saptamukhi rivers with their Tributaries/ distributaries from the main drainage in this district.

#### Economy

Agriculture, Industry and Pisciculture are all at their peak in the district. <u>Sundarbans</u>, formerly <u>Sunderbunds</u>, is a vast tract of forest and saltwater swamp forming the lower part of the <u>Ganges</u> <u>Delta</u>, extendin