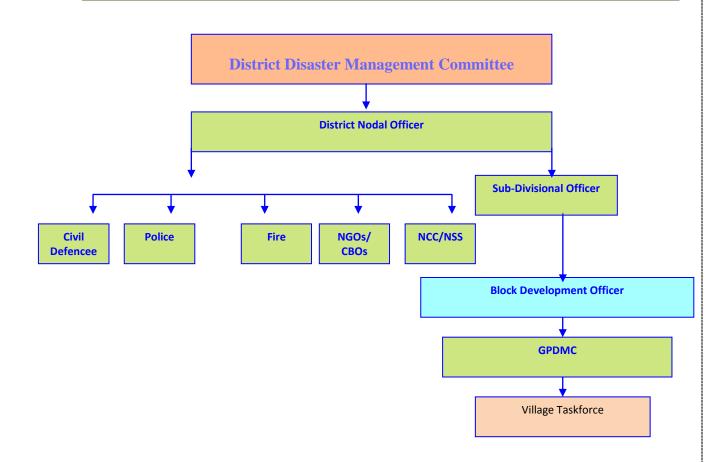

The overall structure and process of disaster management is depicted in below figure: