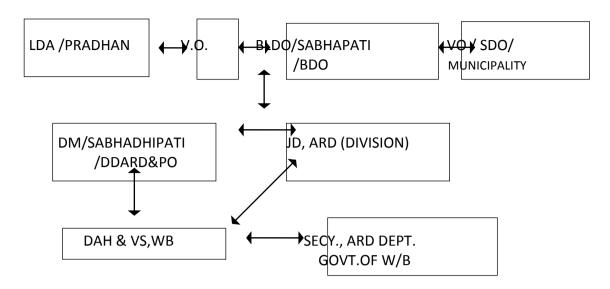

f need based requirement of inputs materials (feed & fodder, medicine, vaccine) for affected livestock and communication of the same to the Government.
- Procurement of feed from DAIRPOL and fodder from KVK/Agriculture /local market, medicine and vaccine to be distributed with the help of Block & Panchayat Functionaries.
- Opening of CATTLE CAMP immediately at the affected area near the temporary shelters followed by Animal Health Camps with medicines & vaccines and asses the loss in respect of ARD.
- Initiation of carcass removal by arrangement with Civil Defence Volunteers / Panchayat Functionaries/ Civil Society Organization.
- In case of resources mobilization, the ARD appeal general administration for necessary assistance including boat, if any.

The flow chart would be as follows:-



#### C. POST CALAMITY ACTION (Delayed Action):

- Animals in endemic zones, to be revaccinated against different bacterial and viral diseases as the case may be, e.g. Anthrax, H.S, B.Q, RD, FC, FP etc.
- Care should be taken to combat the post calamity various diseases of livestock which will affect their health and production.
- Economic rehabilitation of affected Livestock farmers may be provided with small units of Poultry, Piggery, Goatery and Dairy etc.
- Model Livestock scheme may be implemented in consultation with Panchayat Functionaries.

**SET UP CONTROL ROOM**: Following designated officers are for dealing with the natural calamities including Cyclone.

| SN | CONTROL ROOM   | DESIGNATED PERSON | CONTACT NO. |
|----|----------------|-------------------|-------------|
|    | Di