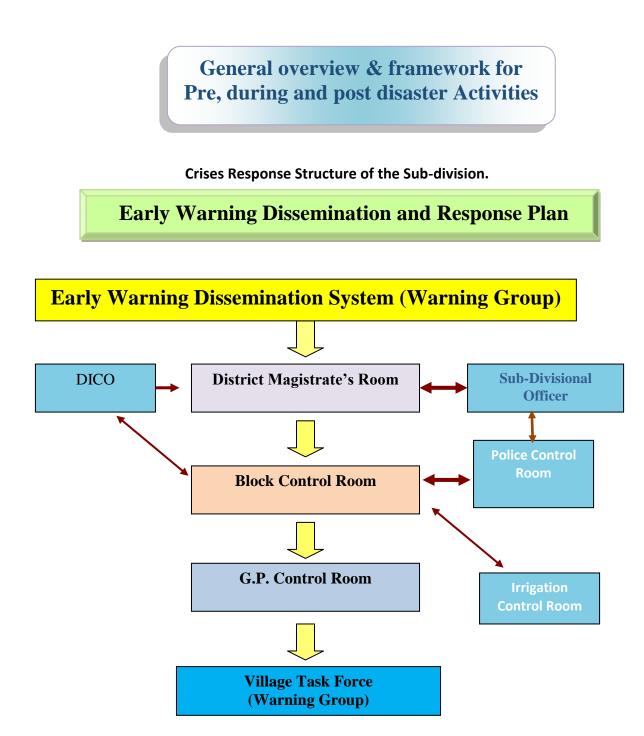

#### Activation of Response:

The disaster response plan is activated shortly after the receipt of an early warning or on the information of an emergency. Activating the response plan means setting in motion command, coordination, and management of the situation. The activities described in the following standard operating procedures (SOPs) are to be initiated immediately to ensure that loss and damage are minimized. One SOP is in the case where early warning is available, the other when there is no early warning, thus the activation of the response depends on the type of the hazard and its impact.

#### Scenario 1 – With Early Warning:

1) Nodal agencies responsible for forecasting extreme weather events (like flood and cyclone) issue alerts and warnings accordingly to the District Emergency Operation Centre, which can be directly or via State Emergency Operation Centre.

2) As soon as alerts and warnings have been received, the District Emergency Operation Centre has to be fully activated with minimum 3 staff members, communication system such as telephone, mobile phones, VHF, radio, wireless etc.

Maintain following;:

- Maps of highly vulnerable panchayats
- List of hospitals with their contact number
- Contact number of line department
- Call log register

3) First and foremost task is informing the community likely to be affected by the disaster through the warning system set in place (the process of ensuring that warning information is disseminated to the communities is explained further in the Information Dissemination section).

4) The District Emergency Operation Centre activates the district/sub-division/block level administration to deploy all necessary manpower and resources to respond to the situation.

5) The District Magistrate calls upon the District Crisis Management Group (explained under the section District Crisis Management Group) to proceed with the necessary preemptive measures, which may include people's evacuation from risky areas. A comprehensive Standing Order, listing all necessary preemptive measures based on the warning, is then prepared.

6) Thereafter, follow up action has to be undertaken by all concerned at all levels, encompassing the District Emergency Operation Centre and the sections involved in the Incidence Response System.

#### **Information Dissemination:**

The information dissemination is a system for the district administration to communicate early warning to communities in the vulnerable panchayats. Based on the type of hazard, the District Magistrate is responsible to send a warning to the specific areas at risk (please refer to the HVCA Report). Therefore, the information dissemination flows like that – the District Magistrate (DM) and the Assistant District Magistrate (ADM) communicate the Block Development Officers (BDOs) and Circle Officials (COs), who, in its turn, ensure that the early warning information is disseminated to the communities through the Village Secretaries.

The dissemination of information is the most critical function in order to give early warning to the district administration to put them on high alert to prepare for response and to alert the community. It has to be fast in order to give reasonable amount of time for communities to prepare for any eventuality. Due consideration has to be given to the points mentioned below before sending across the information.