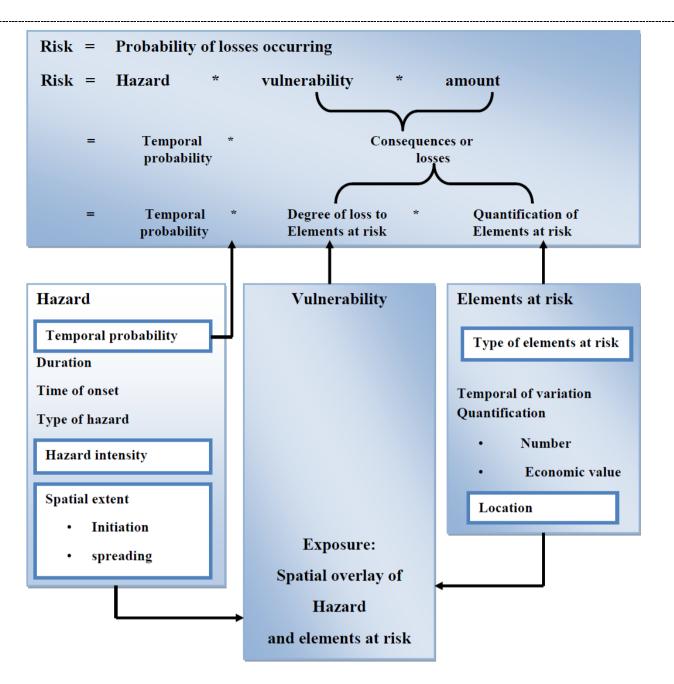

To assess the HVRC effectively, first we should identify the type of hazards, its periodical overview and direction. Therefore, predict and monitor its vulnerability and potential risks over siocial, Environmental and Economical point of view and finally, establish a set up for capacity building. The inter-relationship between Hazards, Vulnerability and Risks are depicted in the below figure.

#### Fig: Inter-relationship between Hazards, Vulnerability and Risks

The final goal of HVRCA is to assess, monitor and reduction of disaster risks and improving coping capacity in terms of structural and non-structural measures that focuses on emergency preparedness (e.g. awareness raising, early warning systems etc), inclusion of risk information in long term (land use) planning and evaluation of most cost-effective risk reduction measures. In the entire risk management framework, spatial information plays a crucial role, as the hazards are spatially distributed, as well as the vulnerable elements-at-risk.