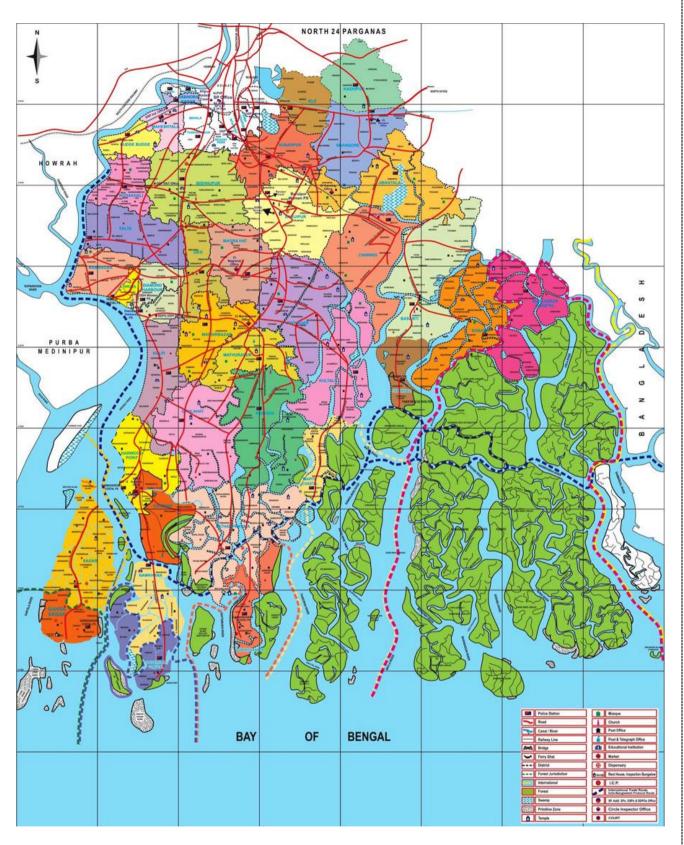

Administrative Map South 24 Parganas District

South 24-Parganas district is an important district of West Bengal State with its district headquarters in Alipore. It has the urban fringe of Calcutta on one side and the remote riverine villages in the Sundarbans on the other.