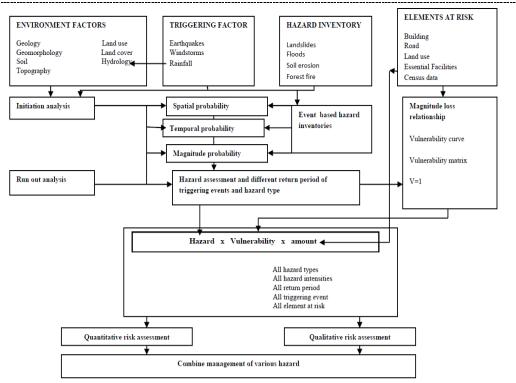

To assess the HVRC effectively, first we should identify the type of hazards, its periodical overview and direction. Therefore, predict and monitor its vulnerability and potential risks over siocial, Environmental and Economical point of view and finally, establish a set up for capacity building. The inter-relationship between Hazards, Vulnerability and Risks are depicted in the below figure.

#### Fig: Inter-relationship between Hazards, Vulnerability and Risks

The final goal of HVRCA is to assess, monitor and reduction of disaster risks and improving coping capacity in terms of structural and non-structural measures that focuses on emergency preparedness (e.g. awareness raising, early warning systems etc), inclusion of risk information in long term (land use) planning and evaluation of most cost-effective risk reduction measures. In the entire risk management framework, spatial information plays a crucial role, as the hazards are spatially distributed, as well as the vulnerable elements-at-risk.

Fig: Combined Strategic framework for Action towards Hazards, Vulnerability, Risks and Capacity Assessment

Declaration of disaster and activation of **response and relief** activities is based on the severity of disasters. To do so, first priority is to determine whether the resources are sufficient to cope with the severity if it could be considered as disaster or not. If the situation is beyond the coping capacity of community in the affected area then a disaster shall be declared at different levels. As per the National Disaster Management Authority guidelines, these scenarios are of 4 levels that are Level 0 (L0), Level 1 (L1), Level 2 (L2) and Level (L3).