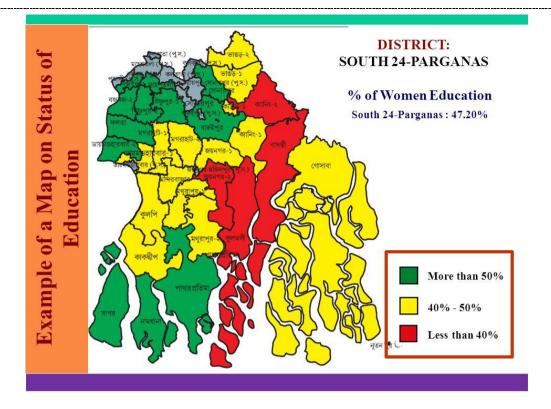

----|---------------------------------------|-----------------------------------------|
| Total (29 Blocks)        | 79258                  | 40268                 | 38990                   | 1.33                                   | 1.31                                  | 1.35                                    |
| Total (7 Municipalities) | 5508                   | 2833                  | 2675                    | 0.59                                   | 0.58                                  | 0.60                                    |
| Total (District)         | 84766                  | 43101                 | 41665                   | 1.23                                   | 1.21                                  | 1.25                                    |

Source: Census of India 2011



Fig: Women Literacy rate of South 24 Parganas

| SI. No. | Block / Municipality  | Population 2011 (Provisional Population Totals) |         |         |        |  |  |  |
|---------|-----------------------|-------------------------------------------------|---------|---------|--------|--|--|--|
| 51. NO. |                       | Persons                                         | Males   | Females | Others |  |  |  |
| 1       | Baruipur              | 432870                                          | 222326  | 210514  | 30     |  |  |  |
| 2       | Basanti               | 336151                                          | 171549  | 164597  | 5      |  |  |  |
| 3       | Bhangar – I           | 249120                                          | 127876  | 121237  | 7      |  |  |  |
| 4