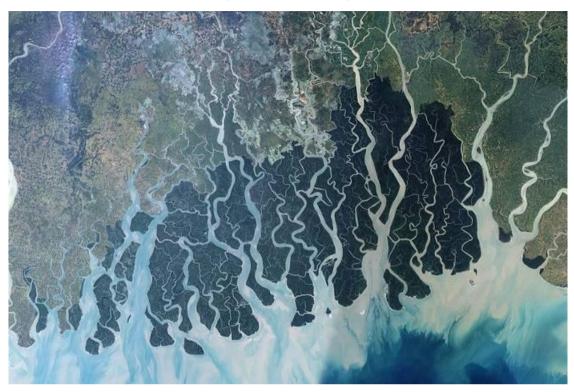

The active delta of the Sundarban is a land of marshes and tidal forests called 'Mangroves' – a unique type of vegetation of halophytes like Sundari, Keora, Baen, Gengwa, Keya, Golpatta etc. which have special characteristic to adapt themselves to the highly saline soil, strong winds and inundation of sea water twice a day during tides. The Sundari, once the dominant plant, after which the region was possibly named, is gradually dying out as a result of increased salinity of the soil.

This Mangrove forest or the 'badadhumi' is a veritable treasure house of wild life. Here man eating tiger, numerous specious of mammals like wild boar, deer, monkey, and 17 specious of snakes co-exist on the land, Shark estuarie crocodiles, crabs, 7 species of turtles, 80 varities of fish swim in the waters and 230 species of chirping birds bring melody to this dreaded land. No wonder that the Sundarban was declared as a 'World Heritage Site' in 1994 and as a 'Biosphere reserve in 1989.

#### Economy

Agriculture, Industry and Pisciculture are all at their peak in the district. <u>Sundarbans</u>, formerly <u>Sunderbunds</u>, is a vast tract of forest and saltwater swamp forming the lower part of the <u>Ganges</u> <u>Delta</u>, extending about 160 miles (260 km) along the <u>Bay of Bengal</u> from the <u>Hooghly River</u> Estuary (India) to the <u>Meghna River</u> Estuary in Bangladesh. The whole tract reaches inland for 60–80 miles (100–130 km).

A network of estuaries, tidal rivers, and creeks intersected by numerous channels, it encloses flat, marshy islands covered with dense forests. The name Sundarbans is perhaps derived from the term meaning "forest of sundari," a reference to the large mangrove tree that provides valuable fuel. Along the coast the forest passes into a mangrove swamp; the southern region, with numerous wild animals and crocodile-infested estuaries, is virtually uninhabited. It is one of the last preserves of the <u>Bengal tiger</u> and the site of a tiger preservation project. The cultivated northern area yields rice, sugarcane, timber, and betel nuts.