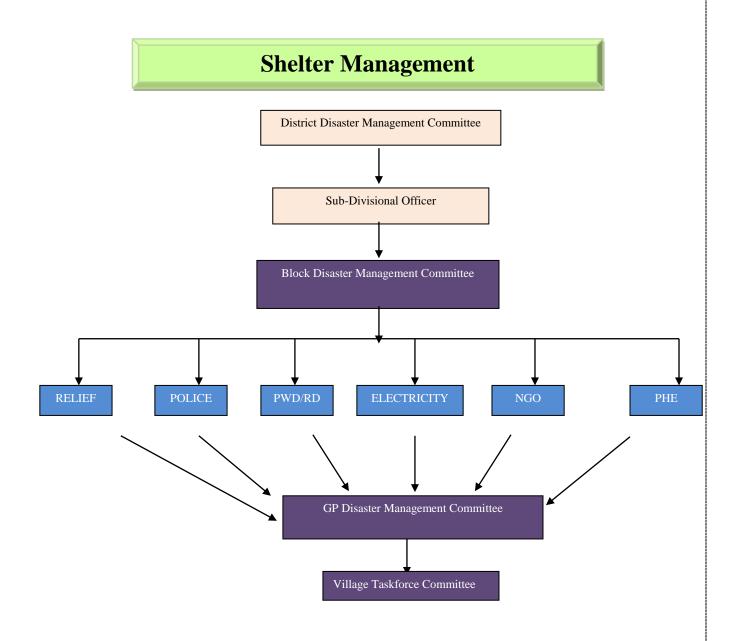

|        |        |  |
| District        | Training                      | Activation DMT and  | Action | Review |  |
| Administration  |                               | BMT                 |        |        |  |
| NGO/ Volunteers | Training                      | Activation DMT and  | Action | Review |  |
|                 |                               | BMT                 |        |        |  |

**Carcass/Dead bodies' disposal** 

| Departments               | Preparedness | Pre (after warning)    | During | Post   |
|---------------------------|--------------|------------------------|--------|--------|
| Health/ VAS               | Training     | Activation DMT and BMT | Action | Review |
| Gram Panchayat and<br>NGO | Training     | Activation DMT and BMT | Action | Review |





## Check List for DMIC

| Activities                              | Pre Disaster | During<br>Disaster | Post Disaster |  |
|-----------------------------------------|--------------|--------------------|---------------|--|
| Assignment of Duty                      |              |                    |               |  |
| Maintain inventory of resources         |              |                    |               |  |
| • Identification of Weak and vulnerable |              |                    |               |  |
| points                                  |              |                    |               |  |
| • Proper setting up of the control room |              |                    |               |  |
| Provide information who need it         |              |                    |