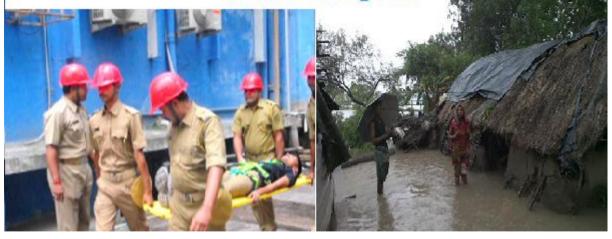

4) The District Crisis Management Group meeting is realized, where the teams associated to the IRS and the team to conduct the Rapid Damage and Needs Assessment are deployed.

5) Search and Rescue Teams and Medical and Paramedical teams have to be deployed as required by the situation.

6) The District Magistrate has to review the situation and activate coordination, command and control.

7) Regular meetings of DDMA are convened to review the situation.

8) Line Departments and other agencies work towards restoration of basic services and infrastructure such as power, telecommunication, surface transport, etc, as well as for supply of food, drinking water, and other materials.