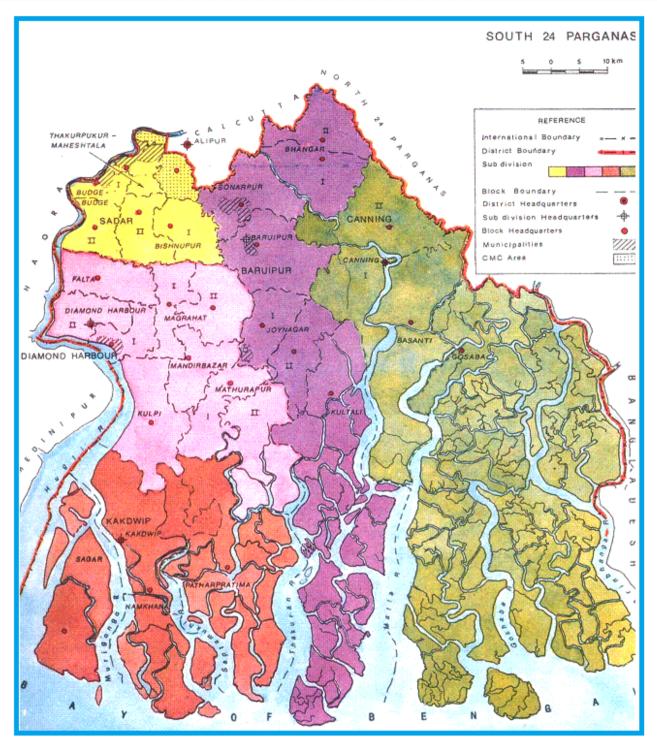

| Location:                                                                                                                                                | Latitude: North - 20'20", South22'06"<br>Longitude: - East-88'20", West -88'60" |
|----------------------------------------------------------------------------------------------------------------------------------------------------------|---------------------------------------------------------------------------------|
| Area and Administrative Division:                                                                                                                        |                                                                                 |
| Total Area in Sq. K.M.                                                                                                                                   | 10,000                                                                          |
| No. of Sub-Divisions (Baruipur,<br>Canning, Diamond Harbour,<br>Kakdwip, Sadar)                                                                          | 5                                                                               |
| No. of Blocks                                                                                                                                            | 29                                                                              |
| No. of Gram Panchayat                                                                                                                                    | 310                                                                             |
| No. of Municipalities                                                                                                                                    | 7                                                                               |
| No. of Sundarban Blocks<br>(Sagar, Namkhana, Kakdwip,<br>Pathar Pratima, Kultali,<br>Mathurapur-I, Mathurapur-II,<br>Joynagar-I, Joynagar-II, Canning-I, | 13                                                                              |

| Canning-II, Basanti, Gosaba)    |      |  |  |  |  |  |
|---------------------------------|------|--|--|--|--|--|
| Administrative Units            |      |  |  |  |  |  |
| Panchayat Set up                |      |  |  |  |  |  |
| No. of Gram panchayat           | 310  |  |  |  |  |  |
| No. of Gram Sansads             | 3592 |  |  |  |  |  |
| No. of Gram Panchayat Members   | 4129 |  |  |  |  |  |
| No. of Panchayat Samitis        | 29   |  |  |  |  |  |
| No. of Panchayat Samiti Members | 877  |  |  |  |  |  |
| No. of Zilla Parishad Members   | 73   |  |  |  |  |  |

Administrative Map South 24 Parganas District

South 24-Parganas district is an important district of West Bengal State with its district headquarters in Alipore. It has the urban fringe of Calcutta on one side and the remote riverine villages in the Sundarbans on the other.