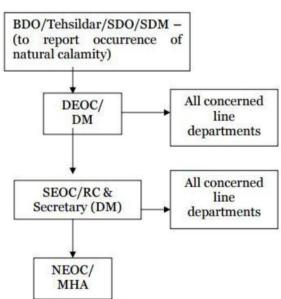

#### **Information Dissemination:**

The information dissemination is a system for the district administration to communicate early warning to communities in the vulnerable panchayats. Based on the type of hazard, the District Magistrate is responsible to send a warning to the specific areas at risk (please refer to the HVCA Report). Therefore, the information dissemination flows like that – the District Magistrate (DM) and the Assistant District Magistrate (ADM) communicate the Block Development Officers (BDOs) and Circle Officials (COs), who, in its turn, ensure that the early warning information is disseminated to the communities through the Village Secretaries.