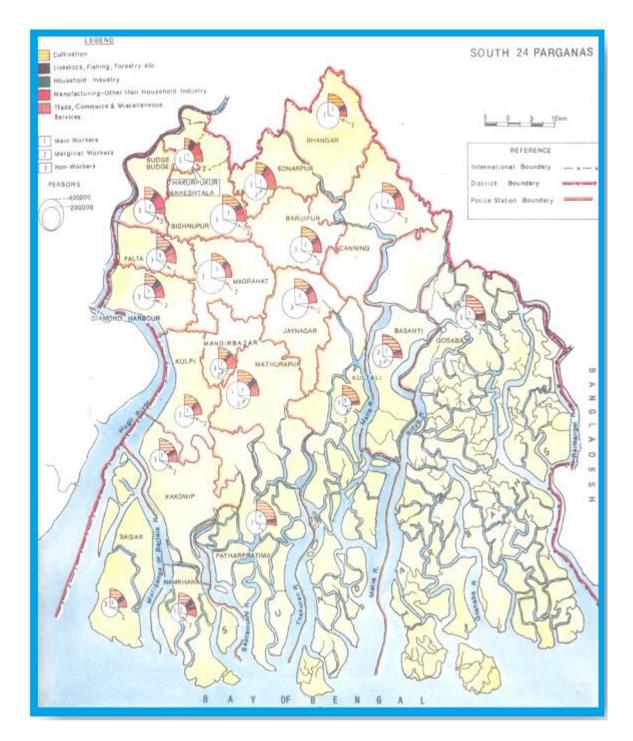

69   | 20729   | (      |  |  |  |
| 33      | Jaynagar Mazilpur (M) | 26031                                           | 13301   | 12730   | (      |  |  |  |
| 34      | Maheshtala (M)        | 449423                                          | 231037  | 218379  | -      |  |  |  |
| 35      | Pujali (M)            | 37063                                           | 18995   | 18065   |        |  |  |  |
| 36      | Rajpur Sonarpur (M)   | 423806                                          | 215976  | 207823  | -      |  |  |  |
|         | Total                 | 8153176                                         | 4182582 | 3970418 | 176    |  |  |  |

\_\_\_\_\_

#### Table 10: Block/Municipality wise Population (Census, 2011)

Note: (M) stands for Municipality

#### **Occupational Pattern**



# Topographical Details Climate and Rainfall

| SI.<br>No. | Month     | Average Rainfall<br>(in mm) | Actual Rainfall<br>(in mm) |
|------------|-----------|-----------------------------|----------------------------|
| 1          | JANUARY   | 29.01                       | 0.0                        |
| 2          | FEBRUARY  | 30.00                       | 7.27                       |
| 3          | MARCH     | 34.50                       | 26.10                      |
| 4          | APRIL     | 52.41                       | 36.78                      |
| 5          | MAY       | 108.00                      | 100.35                     |
| 6          | JUNE      | 351.26                      | 372.47                     |
| 7          | JULY      | 401.23                      | 207.66