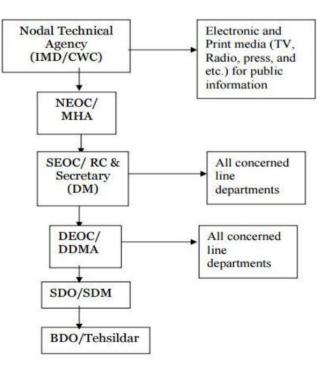

The overall structure and process of disaster management is depicted in below figure: