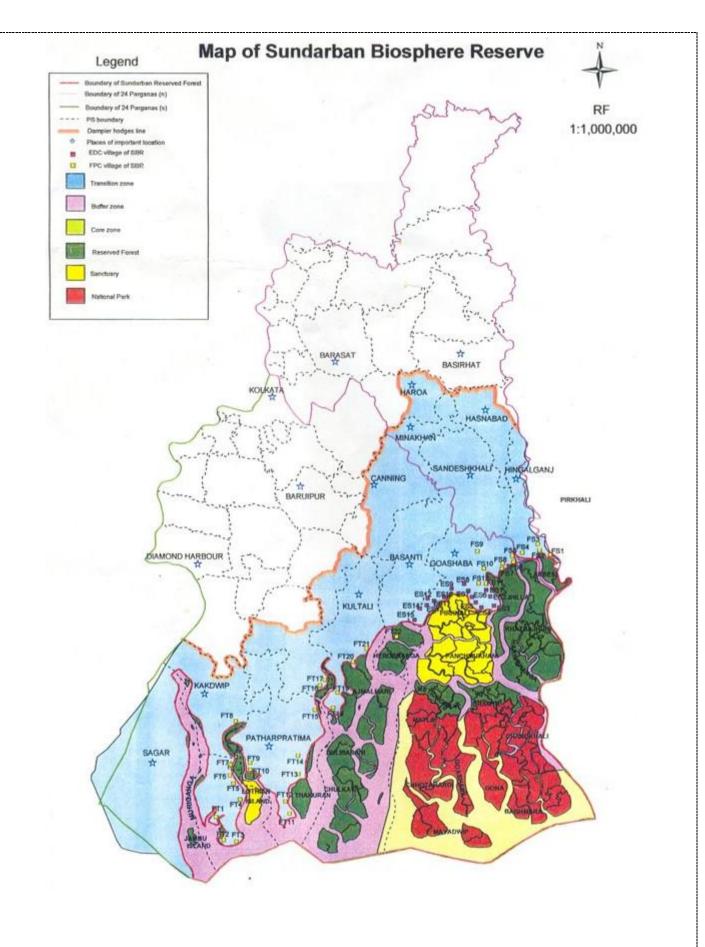

This Mangrove forest or the 'badadhumi' is a veritable treasure house of wild life. Here man eating tiger, numerous specious of mammals like wild boar, deer, monkey, and 17 specious of snakes co-exist on the land, Shark estuarie crocodiles, crabs, 7 species of turtles, 80 varities of fish swim in the waters and 230 species of chirping birds bring melody to this dreaded land. No wonder that the Sundarban was declared as a 'World Heritage Site' in 1994 and as a 'Biosphere reserve in 1989.