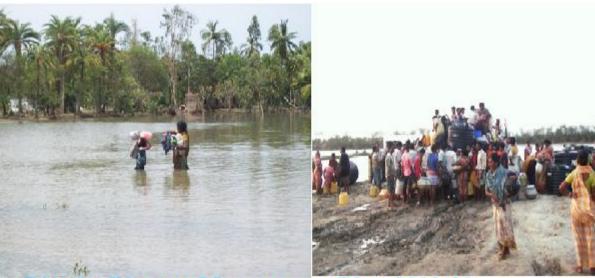

## Chapter III District Profile

Natural hazards are common phenomena in the South 24 Parganas district, especially, in the Sundarbans region. Once these hazards exceed the coping capacity of people, it causes disaster (Lindell and Prater 2003). The disaster causes damage of common, public, and private resources. It also causes disruption of economic activities, death, and injuries. The South 24 Parganas district is more vulnerable to cyclones followed by flood. Almost every year the district gets affected by cyclone.

In the Sundarbans, there are more than 3500 Km. Of very old earthen embankments that are essential for the very survival of the islands. With its proximity to the Bay of Bengal the land is very much prone to the wrath of Bay Cyclones and tidal disturbances during the monsoon. The natural levee's, already weakened by lashing sea waves during cyclones; often give in to the tidal bores resulting in disastrous floods.