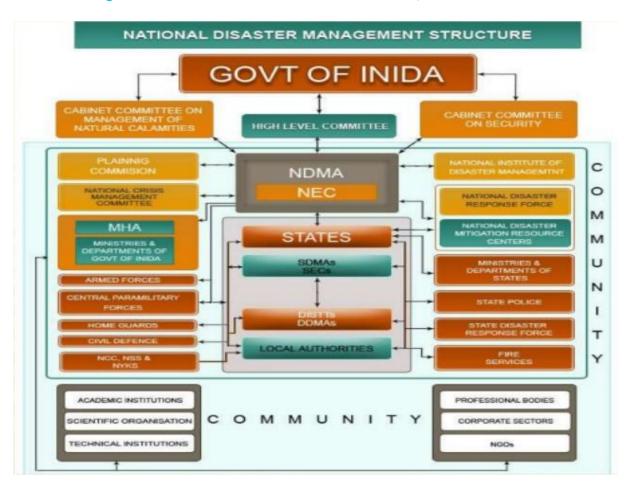

#### **Organizational Structures and Committee of NDMA, SDMA and DDMA:**

The Sendai Framework is a 15-year; voluntary, non-binding agreement which recognizes that the State has the primary role to reduce disaster risk but that responsibility should be shared with other stakeholders including local government, the private sector and other stakeholders. It aims for the following outcome:

#### **Process and Methodology Followed**

National Disaster Management Authority (NDMA) has developed an indicative template to frame and process District Disaster Management Plan. District Disaster Management Authority, 24 Pargans (South) is working to develop the plan in a more inclusive manner. The term 'inclusive' points to a wider community outreach, greater ownership by district's administrative officers and institution based focus to address safety issues. Here, in South 24 Parganas, the process also included Civil Society Participation in consultation with District Inter Agency Group, District Child Protection Unit and other stakeholders who are directly working with vulnerable sections like Children, Women and Differntly abled population.

One of the main objectives of a Hazard, Vulnerability, Risks and Capacity Assessment (HVRCA) is to enhance the understanding of the district administration and other stakeholders on the priority areas that need attention when it comes to disaster risk reduction and thus to sustaining previous developmental achievements as well (District Disaster Management Plan (DDMP) Model Framework by National Disaster Management Authority (NDMA).