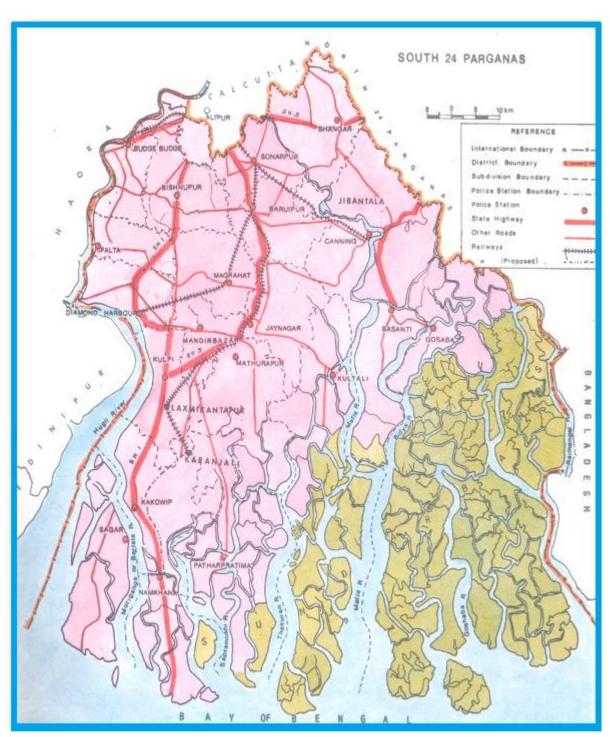

Administrative Map South 24 Parganas District

South 24-Parganas district is an important district of West Bengal State with its district headquarters in Alipore. It has the urban fringe of Calcutta on one side and the remote riverine villages in the Sundarbans on the other.

| Location:                                                                                                                                                | Latitude: North - 20'20", South22'06"<br>Longitude: - East-88'20", West -88'60" |
|----------------------------------------------------------------------------------------------------------------------------------------------------------|---------------------------------------------------------------------------------|
| Area and Administrative Division:                                                                                                                        |                                                                                 |
| Total Area in Sq. K.M.                                                                                                                                   | 10,000                                                                          |
| No. of Sub-Divisions (Baruipur,<br>Canning, Diamond Harbour,<br>Kakdwip, Sadar)                                                                          | 5                                                                               |
| No. of Blocks                                                                                                                                            | 29                                                                              |
| No. of Gram Panchayat                                                                                                                                    | 310                                                                             |
| No. of Municipalities                                                                                                                                    | 7                                                                               |
| No. of Sundarban Blocks<br>(Sagar, Namkhana, Kakdwip,<br>Pathar Pratima, Kultali,<br>Mathurapur-I, Mathurapur-II,<br>Joynagar-I, Joynagar-II, Canning-I, | 13                                                                              |

| Canning-II, Basanti, Gosaba)    |      |  |  |  |  |  |
|---------------------------------|------|--|--|--|--|--|
| Administrative Units            |      |  |  |  |  |  |
| Panchayat Set up                |      |  |  |  |  |  |
| No. of Gram panchayat           | 310  |  |  |  |  |  |
| No. of Gram Sansads             | 3592 |  |  |  |  |  |
| No. of Gram Panchayat Members   | 4129 |  |  |  |  |  |
| No. of Panchayat Samitis        | 29   |  |  |  |  |  |
| No. of Panchayat Samiti Members | 877  |  |  |  |  |  |
| No. of Zilla Parishad Members   | 73   |  |  |  |  |  |