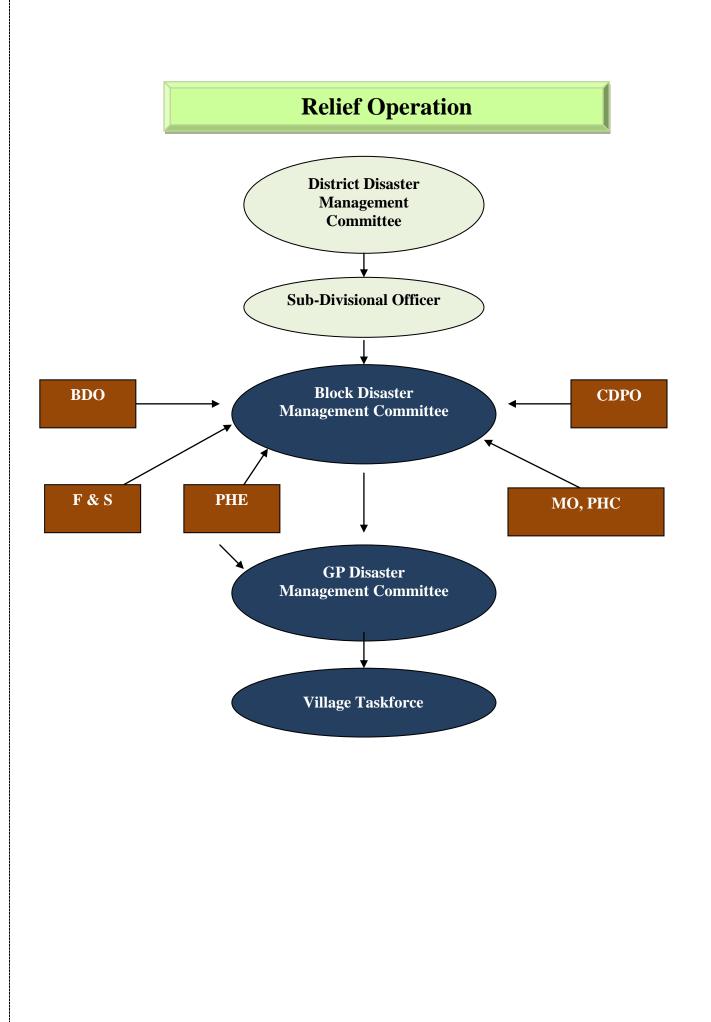

|        |        |  |
| District        | Training                      | Activation DMT and  | Action | Review |  |
| Administration  |                               | BMT                 |        |        |  |
| NGO/ Volunteers | Training                      | Activation DMT and  | Action | Review |  |
|                 |                               | BMT                 |        |        |  |

**Carcass/Dead bodies' disposal** 

| Departments               | Preparedness | Pre (after warning)    | During | Post   |
|---------------------------|--------------|------------------------|--------|--------|
| Health/ VAS               | Training     | Activation DMT and BMT | Action | Review |
| Gram Panchayat and<br>NGO | Training     | Activation DMT and BMT | Action | Review |





## Check List for DMIC

| Activities                              | Pre Disaster | During<br>Disaster | Post Disaster |  |
|-----------------------------------------|--------------|--------------------|---------------|--|
| Assignment of Duty                      |              |                    |               |  |
| Maintain inventory of resources         |              |                    |               |  |
| • Identification of Weak and vulnerable |              |                    |               |  |
| points                                  |              |                    |               |  |
| • Proper setting up of the control room |              |                    |               |  |
| Provide information who need it         |              |                    |