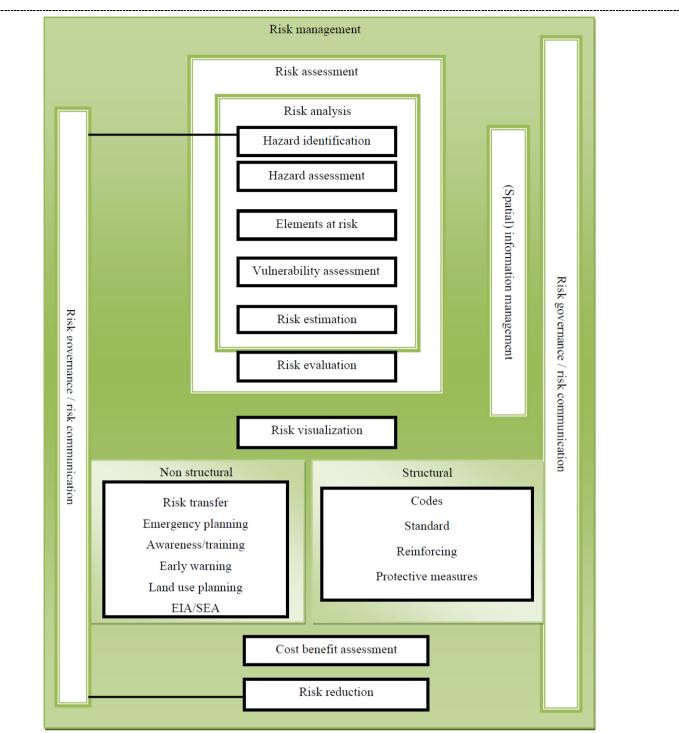

#### Fig: Inter-relationship between Hazards, Vulnerability and Risks

The final goal of HVRCA is to assess, monitor and reduction of disaster risks and improving coping capacity in terms of structural and non-structural measures that focuses on emergency preparedness (e.g. awareness raising, early warning systems etc), inclusion of risk information in long term (land use) planning and evaluation of most cost-effective risk reduction measures. In the entire risk management framework, spatial information plays a crucial role, as the hazards are spatially distributed, as well as the vulnerable elements-at-risk.

Fig: Combined Strategic framework for Action towards Hazards, Vulnerability, Risks and Capacity Assessment

Declaration of disaster and activation of **response and relief** activities is based on the severity of disasters. To do so, first priority is to determine whether the resources are sufficient to cope with the severity if it could be considered as disaster or not. If the situation is beyond the coping capacity of community in the affected area then a disaster shall be declared at different levels. As per the National Disaster Management Authority guidelines, these scenarios are of 4 levels that are Level 0 (L0), Level 1 (L1), Level 2 (L2) and Level (L3).