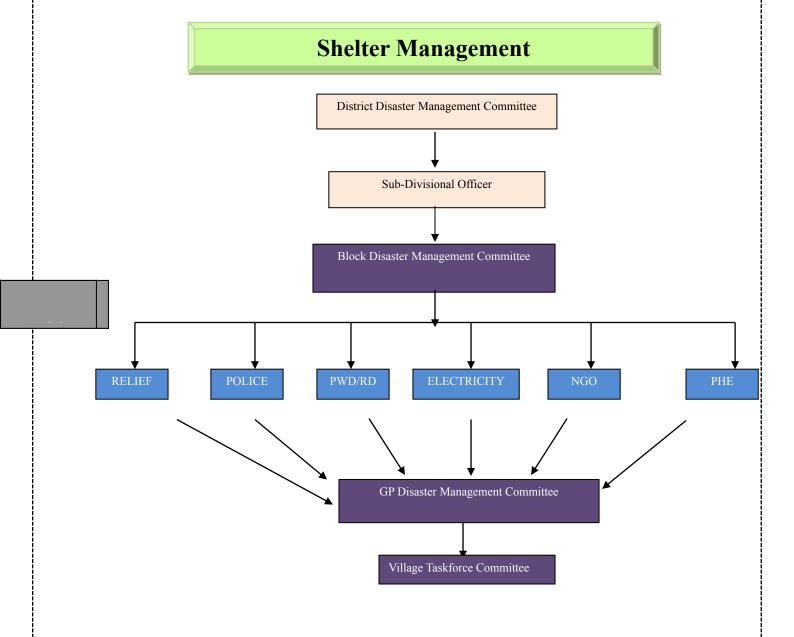

# **Temporary shelter**

The management of relief shelters is continued from the response phase to the immediate recovery phase and done through Incident Response System (IRS – as per Response Plan). Temporary rehabilitation or relocation of people has to be done for those damaged houses, either completely or partially destructed. These people have to be provided with relief supplies while the construction or repair of the houses is undertaken.