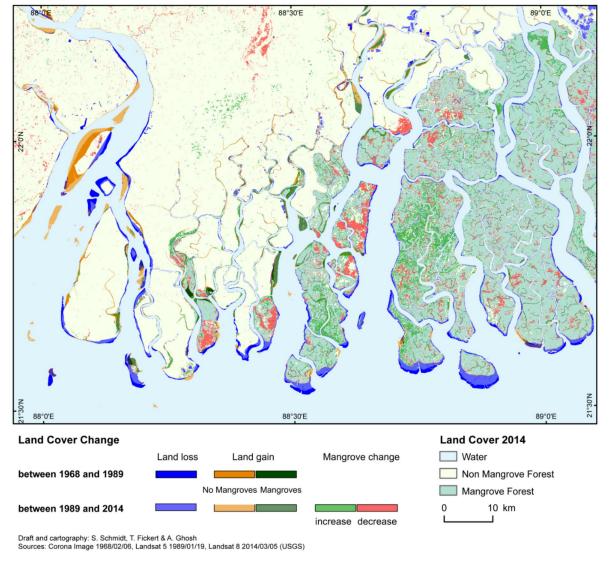

In the Sundarbans, there are more than 3500 Km. Of very old earthen embankments that are essential for the very survival of the islands. With its proximity to the Bay of Bengal the land is very much prone to the wrath of Bay Cyclones and tidal disturbances during the monsoon. The natural levee's, already weakened by lashing sea waves during cyclones; often give in to the tidal bores resulting in disastrous floods.

Fig: Vulnerability due to natural Land loss