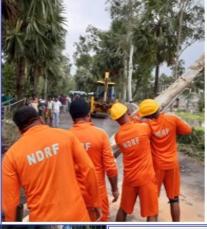

| Sr. No. | Actions                                                                                                                                                                                                                                                                         | Responsible<br>Dept./Agencies | Time frame                           |
|---------|---------------------------------------------------------------------------------------------------------------------------------------------------------------------------------------------------------------------------------------------------------------------------------|-------------------------------|--------------------------------------|
| 1.      | Prime Minister shall declare a calamity of sever nature as<br>'National Calamity' and call for further assistance from<br>national and international stakeholders for immediate<br>response                                                                                     | PM                            | Immediately                          |
| 2.      | Activate Incident Response System at District, State and National Level                                                                                                                                                                                                         | DEOC                          | Immediately                          |
| 3.      | Activate State and National Emergency Operation Centre                                                                                                                                                                                                                          | NDMA and BSDMA<br>DMD and MHA | Immediately                          |
| 4.      | NDMA shall mobilize National Disaster Response Force teams and resources to affected districts                                                                                                                                                                                  | NDMA MHA                      | Immediately                          |
| 5.      | Establish inter agency groups to have uniform and well-coordinated response                                                                                                                                                                                                     | NDMA                          | Immediately                          |
| 6.      | Establish Staging areas to collect mobilized resources for deployment to the affected area                                                                                                                                                                                      | DMD/BSDMA and<br>DDMA         | Immediately                          |
| 7.      | Set up Incident Command Posts to monitor and operationalize field activities                                                                                                                                                                                                    | SDMA and DDMA                 | Immediately                          |
| 8.      | Establish transit camps and temporary shelters and provide all necessary support to the affected communities through response teams                                                                                                                                             | SDMA and DDMA                 | Immediately                          |
| 9.      | Media briefing about the scenario                                                                                                                                                                                                                                               | NDMA                          | Within 2 hours                       |
| 10.     | Convene a regional Inter Agency Group meetings with relevant sector/cluster leads to:  discuss coordinated approach  outline priority needs  detail immediate response plans  agree on assessment mechanism, notably joint Rapid Damage and Needs Assessment (Refer Point no-7) | NDMA                          | Within 2 hours                       |
| 11.     | Maintain coordination with all the stakeholders and keep updating all about situation                                                                                                                                                                                           | SEOC and DEOCs                | Ongoing                              |
| 12.     | Prepare preliminary assessment report                                                                                                                                                                                                                                           | IAGs                          | In first 24<br>hours                 |
| 13.     | Conduct detailed damage and needs assessment report                                                                                                                                                                                                                             | BSDMA and DDMA                | In first 48<br>hours                 |
| 14.     | Plan for rescue and relief operations in affected areas                                                                                                                                                                                                                         | BSDMA and<br>NDMA             | In first 72 hours                    |
| 15.     | Withdrawal of declaration of disaster on normalization of the situation.                                                                                                                                                                                                        | PM                            | As on normalization of the situation |

# **Activation of Response:**

The disaster response plan is activated shortly after the receipt of an early warning or on the information of an emergency. Activating the response plan means setting in motion command, coordination, and management of the situation. The activities described in the following standard operating procedures (SOPs) are to be initiated immediately to ensure that loss and damage are minimized. One SOP is in the case where early warning is available, the other when there is no early warning, thus the activation of the response depends on the type of the hazard and its impact.