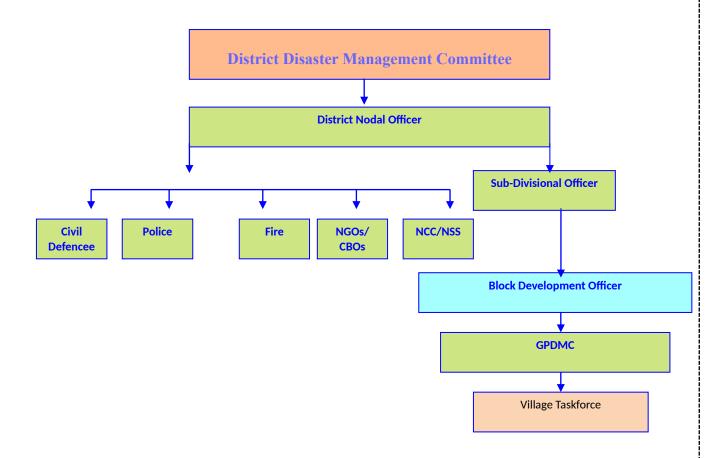

#### **Information Dissemination:**

The information dissemination is a system for the district administration to communicate early warning to communities in the vulnerable panchayats. Based on the type of hazard, the District Magistrate is responsible to send a warning to the specific areas at risk (please refer to the HVCA Report). Therefore, the information dissemination flows like that – the District Magistrate (DM) and the Assistant District Magistrate (ADM) communicate the Block Development Officers (BDOs) and Circle Officials (COs), who, in its turn, ensure that the early warning information is disseminated to the communities through the Village Secretaries.

The dissemination of information is the most critical function in order to give early warning to the district administration to put them on high alert to prepare for response and to alert the community. It has to be fast in order to give reasonable amount of time for communities to prepare for any eventuality. Due consideration has to be given to the points mentioned below before sending across the information.