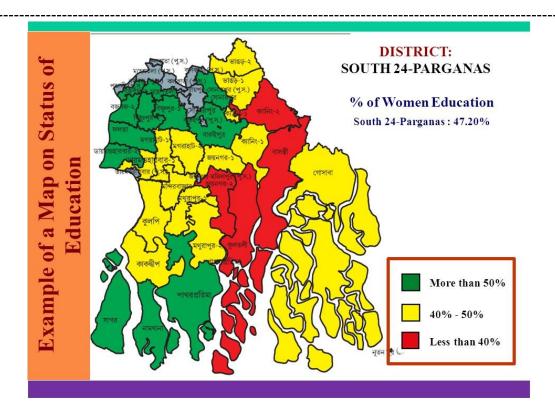

----|---------------------------------------|-----------------------------------------|
| Total (29 Blocks)        | 79258                  | 40268                 | 38990                   | 1.33                                   | 1.31                                  | 1.35                                    |
| Total (7 Municipalities) | 5508                   | 2833                  | 2675                    | 0.59                                   | 0.58                                  | 0.60                                    |
| Total (District)         | 84766                  | 43101                 | 41665                   | 1.23                                   | 1.21                                  | 1.25                                    |

Source: Census of India 2011



Fig: Women Literacy rate of South 24 Parganas

Table 10: Block/Municipality wise Population (Census, 2011)

|         | Diale / Namicipality  | Population 2011 (Provisional Population Totals) |         |         |        |  |  |
|---------|-----------------------|-------------------------------------------------|---------|---------|--------|--|--|
| Sl. No. | Block / Municipality  | Persons                                         | Males   | Females | Others |  |  |
| 1       | Baruipur              | 432870                                          | 222326  | 210514  | 30     |  |  |
| 2       | Basanti               | 336151                                          | 171549  | 164597  | 5      |  |  |
| 3       | Bhangar - I           | 249120                                          |