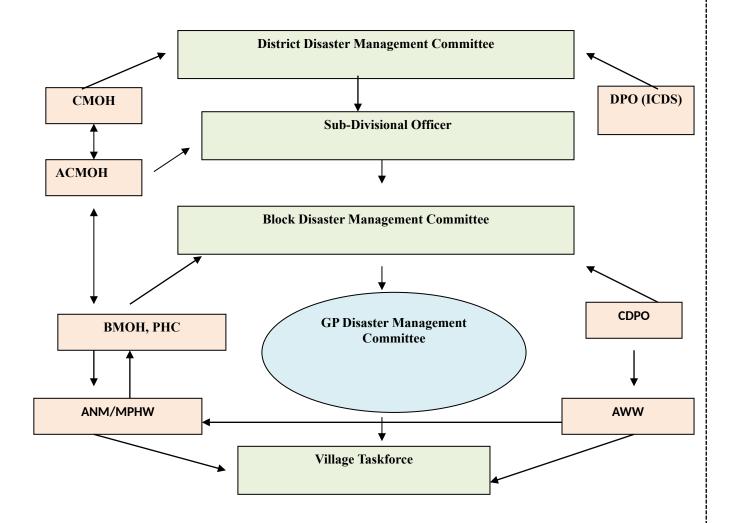

#### **Information Dissemination:**

The information dissemination is a system for the district administration to communicate early warning to communities in the vulnerable panchayats. Based on the type of hazard, the District Magistrate is responsible to send a warning to the specific areas at risk (please refer to the HVCA Report). Therefore, the information dissemination flows like that – the District Magistrate (DM) and the Assistant District Magistrate (ADM) communicate the Block Development Officers (BDOs) and Circle Officials (COs), who, in its turn, ensure that the early warning information is disseminated to the communities through the Village Secretaries.