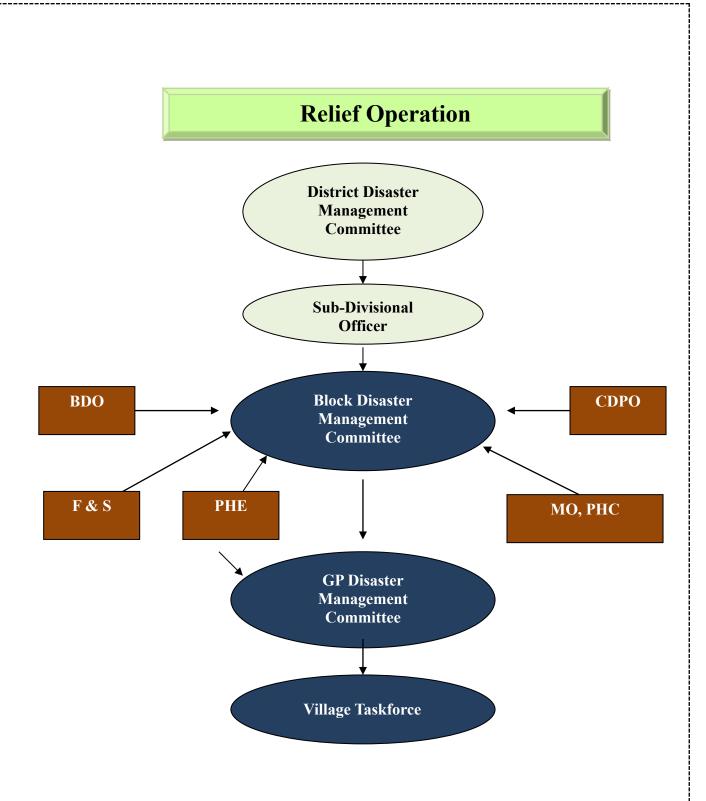

Training                      | Activation DMT and  | Action | Review |  |
| Administration  |                               | BMT                 |        |        |  |
| NGO/ Volunteers | Training                      | Activation DMT and  | Action | Review |  |
|                 |                               | BMT                 |        |        |  |

Carcass/Dead bodies' disposal

| Departments        | Preparedness | Pre (after warning)    | During | Post   |
|--------------------|--------------|------------------------|--------|--------|
| Health/ VAS        | Training     | Activation DMT and BMT | Action | Review |
| Gram Panchayat and | Training     | Activation DMT and BMT | Action | Review |
| NGO                |              |                        |        |        |





Check List for DMIC

| Activities                                                | Pre Disaster | During<br>Disaster | Post Disaster |
|-----------------------------------------------------------|--------------|--------------------|---------------|
| Assignment of Duty                                        |              |                    |               |
| Maintain inventory of resources                           |              |                    |               |
| Identification of Weak and vulnerable                     |              |                    |               |
| points                                                    |              |                    |               |
| <ul> <li>Proper setting up of the control room</li> </ul> |              |