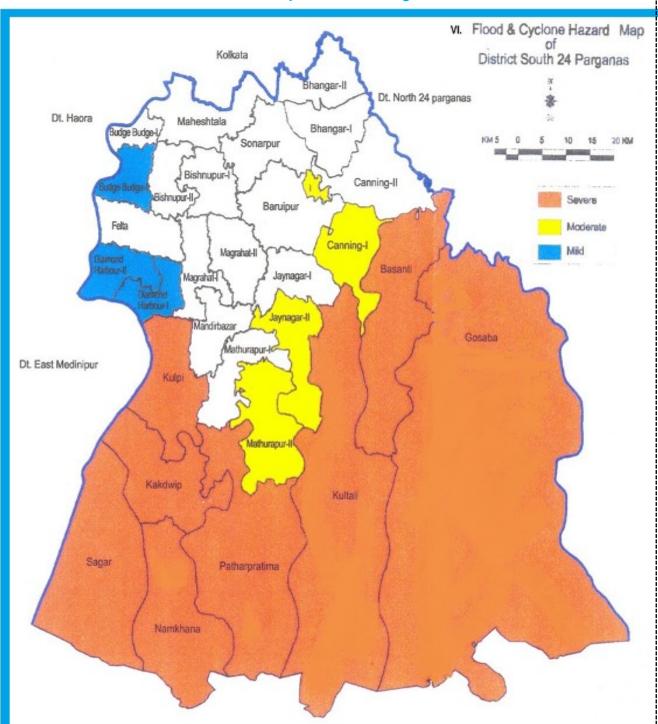

# **District Profile**

Natural hazards are common phenomena in the South 24 Parganas district, especially, in the Sundarbans region. Once these hazards exceed the coping capacity of people, it causes disaster (Lindell and Prater 2003). The disaster causes damage of common, public, and private resources. It also causes disruption of economic activities, death, and injuries. The South 24 Parganas district is more vulnerable to cyclones followed by flood. Almost every year the district gets affected by cyclone.