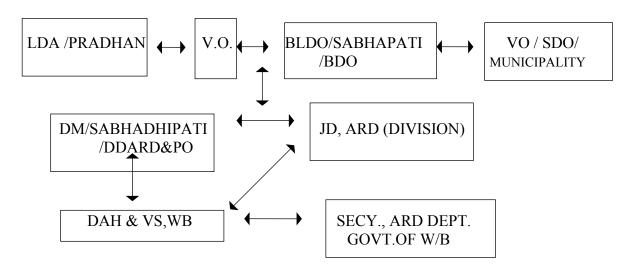

# **Chapter I: Introduction**

Disaster management is a synergic approach where all the stakeholders should act in a collective way. District Disaster Management Cell is the coordinating unit within the District which connects all the line Departments in the Pre – During and Post Disaster Situation.

#### **Information Dissemination:**

The information dissemination is a system for the district administration to communicate early warning to communities in the vulnerable panchayats. Based on the type of hazard, the District Magistrate is responsible to send a warning to the specific areas at risk (please refer to the HVCA Report). Therefore, the information dissemination flows like that – the District Magistrate (DM) and the Assistant District Magistrate (ADM) communicate the Block Development Officers (BDOs) and Circle Officials (COs), who, in its turn, ensure that the early warning information is disseminated to the communities through the Village Secretaries.