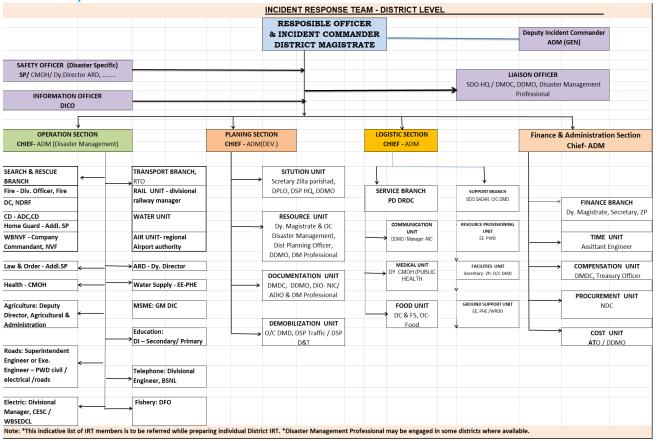

The overall structure and process of disaster management is depicted in below figure:

Fig: Combined Management framework for multi-Hazards