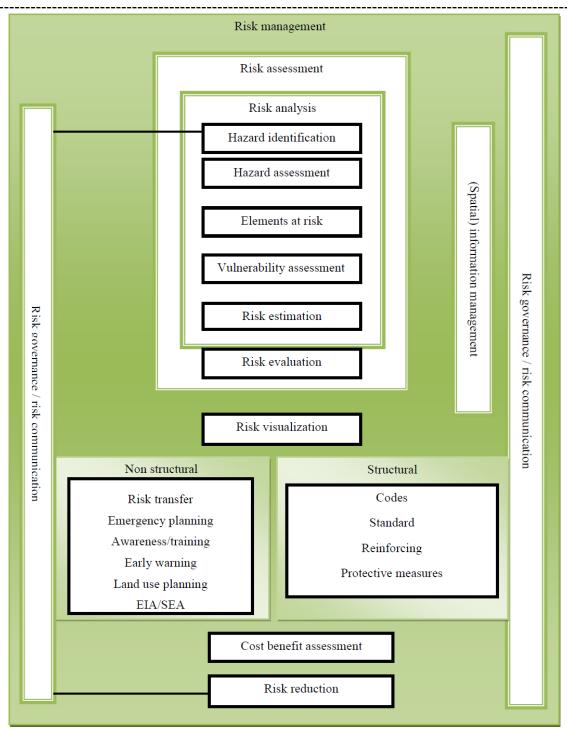

The overall structure and process of disaster management is depicted in below figure:

Fig: Combined Management framework for multi-Hazards