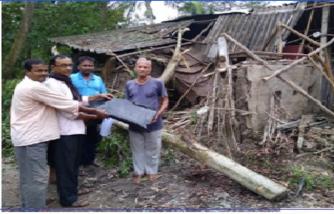

The recovery stage encompasses the **rehabilitation** / **Evacuation** and **reconstruction** of the district and should be based on pre-existing strategies and policies that facilitate clear institutional responsibilities for recovery action and enable public participation. The importance of the recovery lies in the valuable opportunity that it holds for building back better or, in other words, implementing measures to reduce the disaster risk to lower levels than previously. In view of this, the recovery is 'the restoration, and improvement where appropriate, of facilities, livelihoods and living conditions of disaster-affected communities'.

In the aftermath of disasters, affected areas need to invest significant resources to address recovery needs. These should be guided by a comprehensive assessment that estimates damages and losses, and identifies the needs of the affected population. This Post Disaster Needs Assessment (PDNA) is the first step towards developing a holistic recovery programme that promotes equity and inclusion.

The immediate or short-term recovery goes from a day to a month, depending upon the extent of the disaster, the damage caused, and the activities necessary to overcome the situation. Then, based on the findings from the Damage and Loss Assessment, the district administration along with the line departments and external supporting agencies (e.g. NGOs, contractors, etc.) has to define a plan for the recovery, covering the timeline for completion and the strategies and activities to be performed.