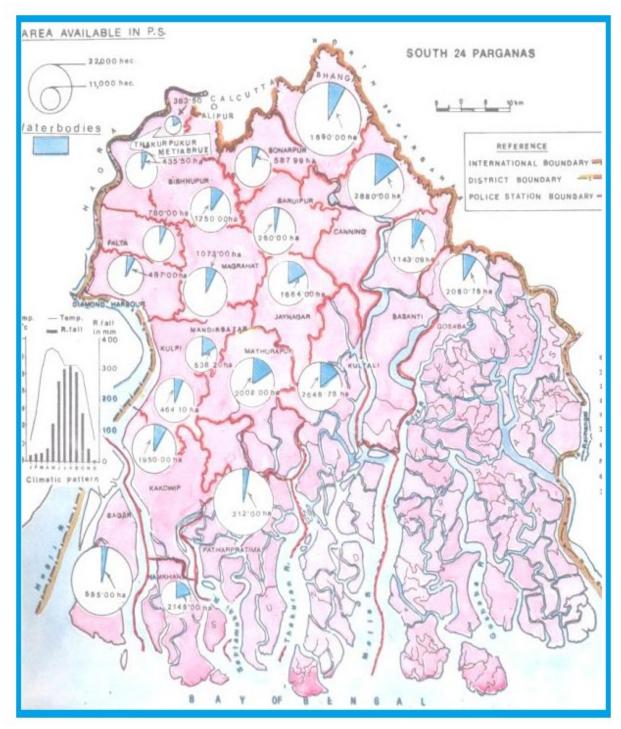

# **Climate & Water bodies**

#### **General Geomorphology and Drainage**

The District is located in the Lower Gangetic Plain on the composite Gangetic Delta and is covered by the Quaternary sediments deposited by Ganga and its tributaries. The District divided into Four Geomorphic units.

- i. Deltaic Plain
- ii. Levees
- iii. Marshes
- iv. Islands of Sundarban.

The major drainages of LowerGangaBasin are Hugli, Matla, Bidyadhari, Raimangal, Saptamukhi rivers with their Tributaries/ distributaries from the main drainage in this district.