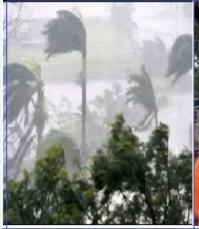

# **District Profile**

Natural hazards are common phenomena in the South 24 Parganas district, especially, in the Sundarbans region. Once these hazards exceed the coping capacity of people, it causes disaster (Lindell and Prater 2003). The disaster causes damage of common, public, and private resources. It also causes disruption of economic activities, death, and injuries. The South 24 Parganas district is more vulnerable to cyclones followed by flood. Almost every year the district gets affected by cyclone.

The average temperature in the district varies from a maximu around 38°C to a minimum of around 13.5°C. The annual rainfall average 1800 cm, more than 75 percent of which comes during the monsoon. Nor 'westers from March to May and the Bay Cyclones from mid June to mid November ravage the land every year.