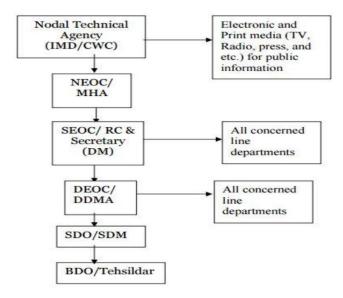

#### **Information Dissemination:**

The information dissemination is a system for the district administration to communicate early warning to communities in the vulnerable panchayats. Based on the type of hazard, the District Magistrate is responsible to send a warning to the specific areas at risk (please refer to the HVCA Report). Therefore, the information dissemination flows like that – the District Magistrate (DM) and the Assistant District Magistrate (ADM) communicate the Block Development Officers (BDOs) and Circle Officials (COs), who, in its turn, ensure that the early warning information is disseminated to the communities through the Village Secretaries.

The dissemination of information is the most critical function in order to give early warning to the district administration to put them on high alert to prepare for response and to alert the community. It has to be fast in order to give reasonable amount of time for communities to prepare for any eventuality. Due consideration has to be given to the points mentioned below before sending across the information.