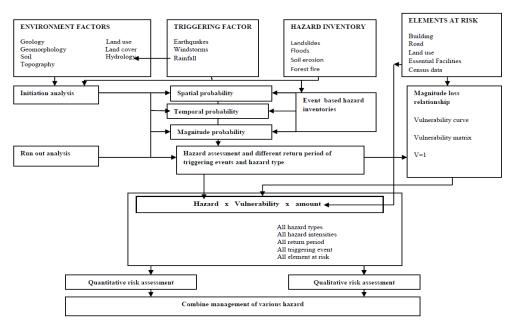

One of the main objectives of a Hazard, Vulnerability, Risks and Capacity Assessment (HVRCA) is to enhance the understanding of the district administration and other stakeholders on the priority areas that need attention when it comes to disaster risk reduction and thus to sustaining previous developmental achievements as well (District Disaster Management Plan (DDMP) Model Framework by National Disaster Management Authority (NDMA).

To assess the HVRC effectively, first we should identify the type of hazards, its periodical overview and direction. Therefore, predict and monitor its vulnerability and potential risks over siocial, Environmental and Economical point of view and finally, establish a set up for capacity building. The inter-relationship between Hazards, Vulnerability and Risks are depicted in the below figure.

Fig: Inter-relationship between Hazards, Vulnerability and Risks

The final goal of HVRCA is to assess, monitor and reduction of disaster risks and improving coping capacity in terms of structural and non-structural measures that focuses on emergency preparedness (e.g. awareness raising, early warning systems etc), inclusion of risk information in long term (land use) planning and evaluation of most cost-effective risk reduction measures. In the entire risk management framework, spatial information plays a crucial role, as the hazards are spatially distributed, as well as the vulnerable elements-at-risk.