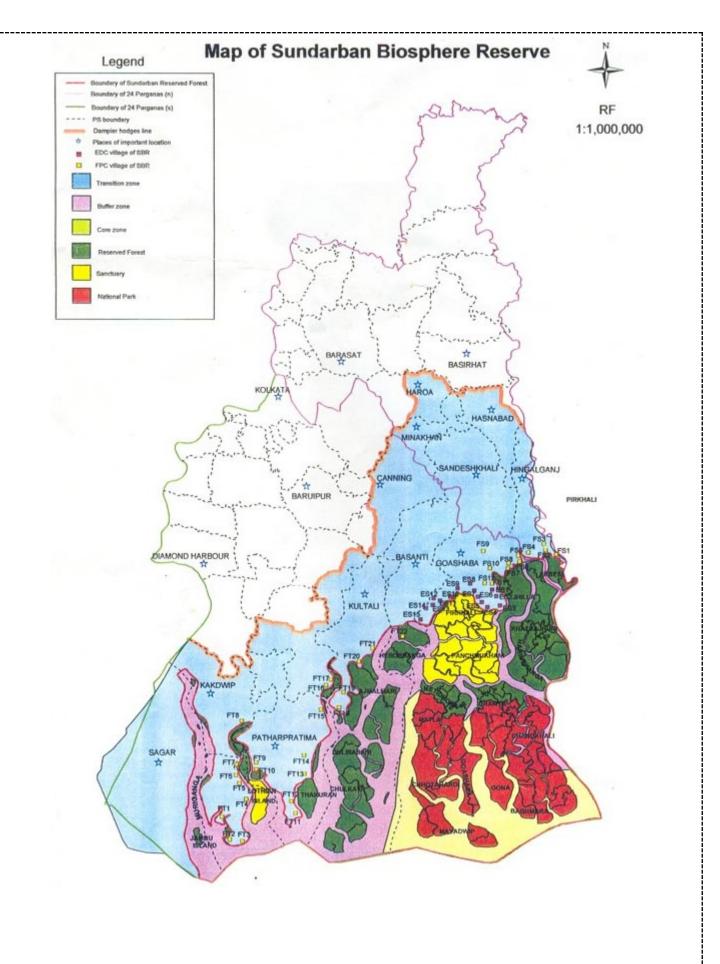

This Mangrove forest or the 'badadhumi' is a veritable treasure house of wild life. Here man eating tiger, numerous specious of mammals like wild boar, deer, monkey, and 17 specious of

snakes co-exist on the land, Shark estuarie crocodiles, crabs, 7 species of turtles, 80 varities of fish swim in the waters and 230 species of chirping birds bring melody to this dreaded land. No wonder that the Sundarban was declared as a 'World Heritage Site' in 1994 and as a 'Biosphere reserve in 1989.