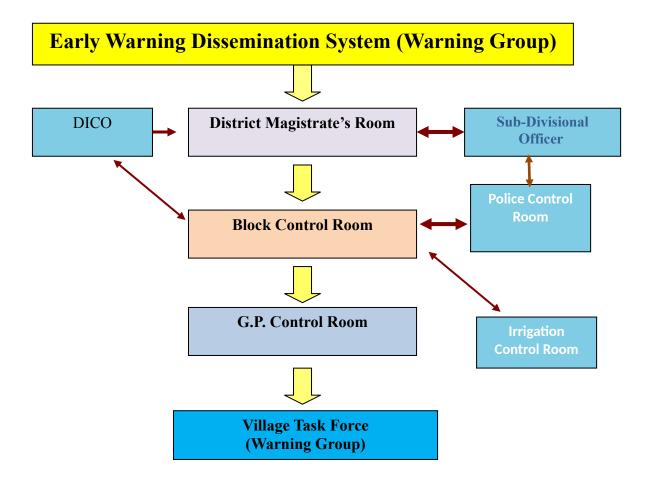

#### **Information Dissemination:**

The information dissemination is a system for the district administration to communicate early warning to communities in the vulnerable panchayats. Based on the type of hazard, the District Magistrate is responsible to send a warning to the specific areas at risk (please refer to the HVCA Report). Therefore, the information dissemination flows like that – the District Magistrate (DM) and the Assistant District Magistrate (ADM) communicate the Block Development Officers (BDOs) and Circle Officials (COs), who, in its turn, ensure that the early warning information is disseminated to the communities through the Village Secretaries.

The dissemination of information is the most critical function in order to give early warning to the district administration to put them on high alert to prepare for response and to alert the community. It has to be fast in order to give reasonable amount of time for communities to prepare for any eventuality. Due consideration has to be given to the points mentioned below before sending across the information.

- 1. Information dissemination will be done to all the important stakeholders (as given below in the information dissemination format) at the Panchayat level in rural areas and Nagar Parishad and Nagar Panchayat level in urban areas for early warning communication.
- 2. Making use of the fastest means to communicate the message in the most lucid manner so as to prevent spread of rumor and panic among the masses. Bulk Voice SMS Service is the best means of communication to large masses without any effort and within no time. A voice recorded message from the District Magistrate from his/her official number shall be sent to the database of numbers identified for information dissemination. A number of private parties deliver Bulk Voice SMS service at very low cost.
- 3. The communication can be done to all the identified stakeholders of the district, block and panchayat depending on the possibility of the coverage of the disaster.
- 4. All the members identified for information dissemination must ensure spreading warning information irrespective of the time of the day and their availability in their panchayats / nagarparishad / nagar panchayat.