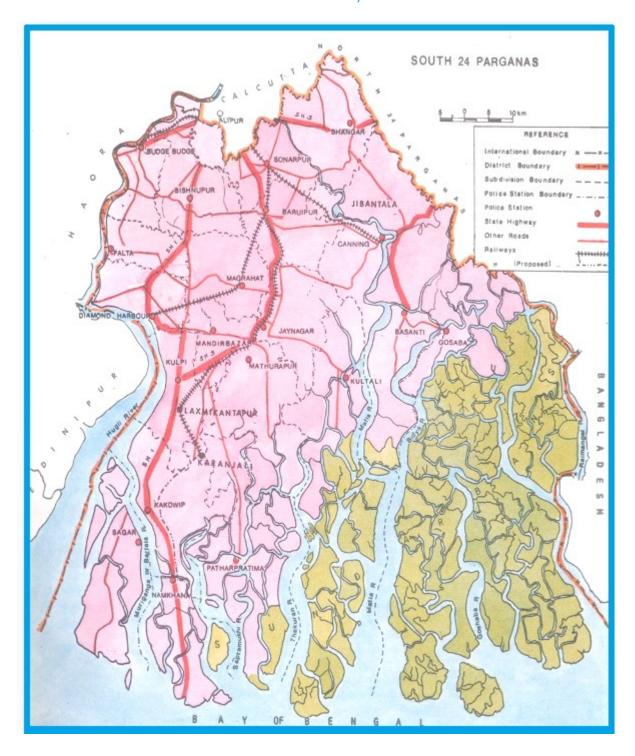

**Administrative Map South 24 Parganas District** 

South 24-Parganas district is an important district of West Bengal State with its district headquarters in Alipore. It has the urban fringe of Calcutta on one side and the remote riverine villages in the Sundarbans on the other.

South 24 Parganas is bounded on the north by the district of North 24 Parganas & the metropolis of Kolkata, on the South by the sunlit waters of the Bay of Bengal, on the east by Bangladesh and on the west by the tidal river Hoogly – a distributary of the Ganga, which separates the District from the districts of Howrah and Medinipur.