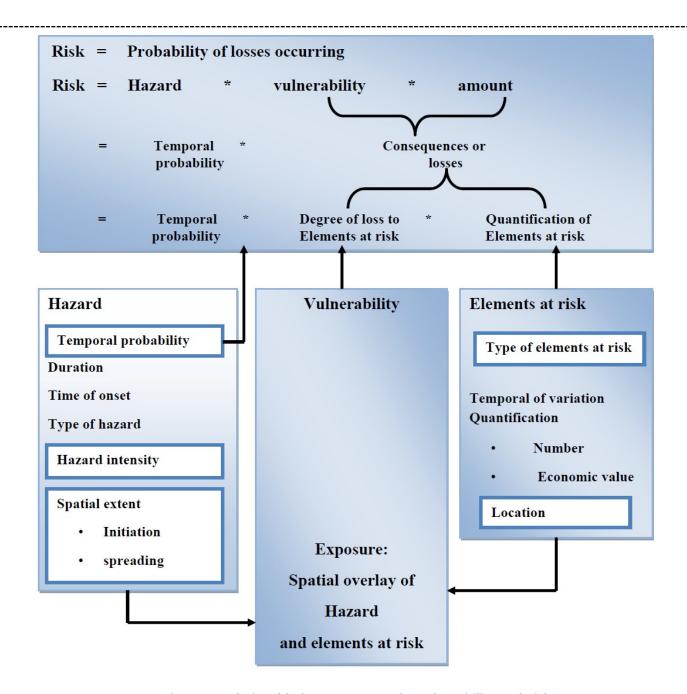

To assess the HVRC effectively, first we should identify the type of hazards, its periodical overview and direction. Therefore, predict and monitor its vulnerability and potential risks over siocial, Environmental and Economical point of view and finally, establish a set up for capacity building. The inter-relationship between Hazards, Vulnerability and Risks are depicted in the below figure.

Fig: Inter-relationship between Hazards, Vulnerability and Risks

The final goal of HVRCA is to assess, monitor and reduction of disaster risks and improving coping capacity in terms of structural and non-structural measures that focuses on emergency preparedness (e.g. awareness raising, early warning systems etc), inclusion of risk information in long term (land use) planning and evaluation of most cost-effective risk reduction measures. In the entire risk management framework, spatial information plays a crucial role, as the hazards are spatially distributed, as well as the vulnerable elements-at-risk.