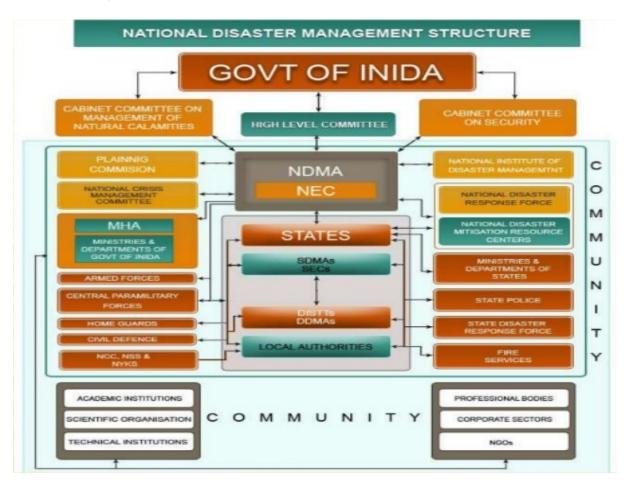

# **Chapter I: Introduction**

Disaster management is a synergic approach where all the stakeholders should act in a collective way. District Disaster Management Cell is the coordinating unit within the District which connects all the line Departments in the Pre – During and Post Disaster Situation.

## **Process and Methodology Followed**

National Disaster Management Authority (NDMA) has developed an indicative template to frame and process District Disaster Management Plan. District Disaster Management Authority, 24 Pargans (South) is working to develop the plan in a more inclusive manner. The term 'inclusive' points to a wider community outreach, greater ownership by district's administrative officers and institution based focus to address safety issues. Here, in South 24 Parganas, the process also included Civil Society Participation in consultation with District Inter Agency Group, District Child Protection Unit and other stakeholders who are directly working with vulnerable sections like Children, Women and Differntly abled population.

One of the main objectives of a Hazard, Vulnerability, Risks and Capacity Assessment (HVRCA) is to enhance the understanding of the district administration and other stakeholders on the priority areas that need attention when it comes to disaster risk reduction and thus to sustaining previous developmental achievements as well (District Disaster Management Plan (DDMP) Model Framework by National Disaster Management Authority (NDMA).