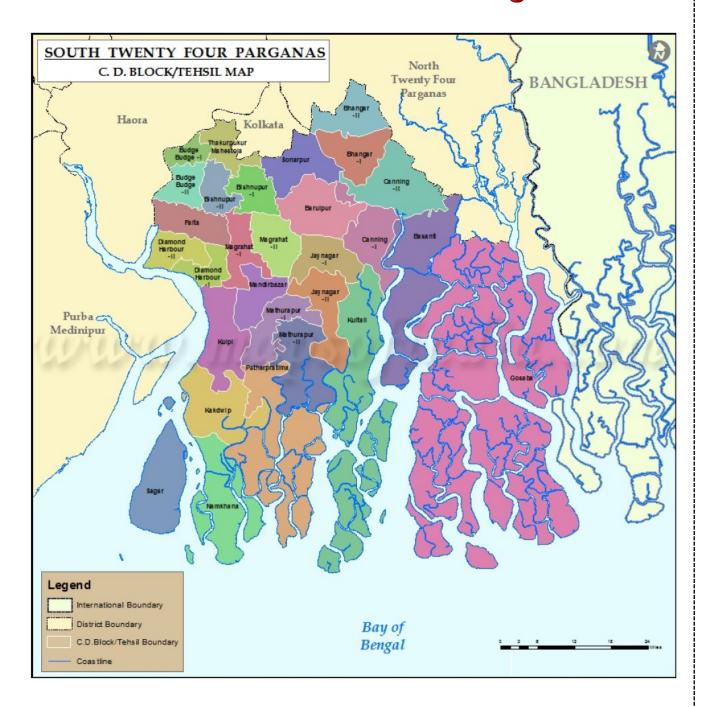

**Administrative Map South 24 Parganas District** 

South 24-Parganas district is an important district of West Bengal State with its district headquarters in Alipore. It has the urban fringe of Calcutta on one side and the remote riverine villages in the Sundarbans on the other.

| Location:                                                                                                                                                                 | Latitude: North - 20'20", South22'06"<br>Longitude: - East-88'20", West -88'60" |  |  |
|---------------------------------------------------------------------------------------------------------------------------------------------------------------------------|---------------------------------------------------------------------------------|--|--|
| Area and Administrative Division:                                                                                                                                         |                                                                                 |  |  |
| Total Area in Sq. K.M.                                                                                                                                                    | 10,000                                                                          |  |  |
| No. of Sub-Divisions (Baruipur,<br>Canning, Diamond Harbour,<br>Kakdwip, Sadar)                                                                                           | 5                                                                               |  |  |
| No. of Blocks                                                                                                                                                             | 29                                                                              |  |  |
| No. of Gram Panchayat                                                                                                                                                     | 310                                                                             |  |  |
| No. of Municipalities                                                                                                                                                     | 7                                                                               |  |  |
| No. of Sundarban Blocks (Sagar, Namkhana, Kakdwip, Pathar Pratima, Kultali, Mathurapur-I, Mathurapur-II, Joynagar-I, Joynagar-II, Canning-I, Canning-II, Basanti, Gosaba) | 13                                                                              |  |  |
| Adm                                                                                                                                                                       | ninistrative Units                                                              |  |  |
| Pa                                                                                                                                                                        | nchayat Set up                                                                  |  |  |
| No. of Gram panchayat                                                                                                                                                     | 310                                                                             |  |  |
| No. of Gram Sansads                                                                                                                                                       | 3592                                                                            |  |  |
| No. of Gram Panchayat Members                                                                                                                                             | 4129                                                                            |  |  |
| No. of Panchayat Samitis                                                                                                                                                  | 29                                                                              |  |  |
| No. of Panchayat Samiti Members                                                                                                                                           | 877                                                                             |  |  |
| No. of Zilla Parishad Members                                                                                                                                             | 73                                                                              |  |  |