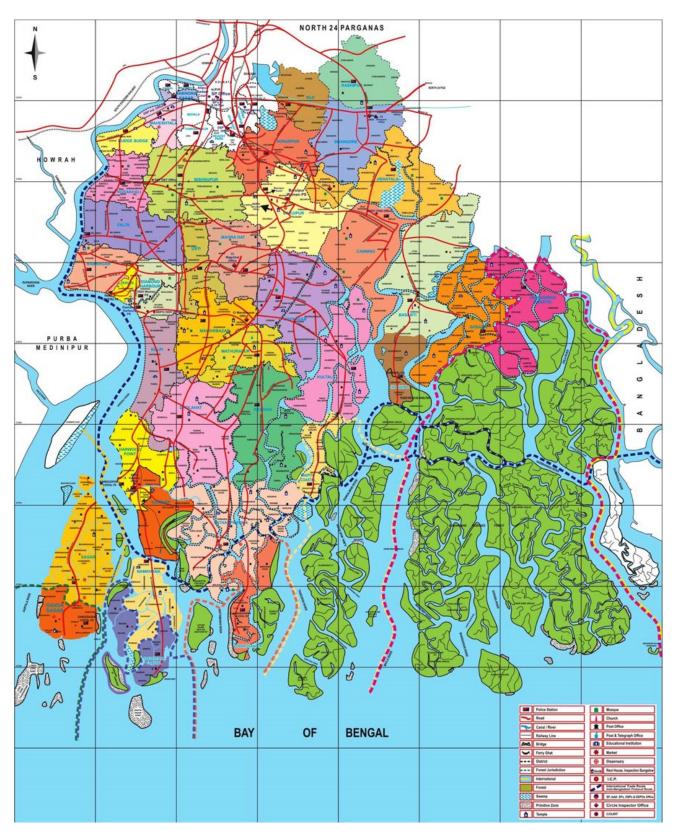

**Administrative Map South 24 Parganas District** 

South 24-Parganas district is an important district of West Bengal State with its district headquarters in Alipore. It has the urban fringe of Calcutta on one side and the remote riverine villages in the Sundarbans on the other.