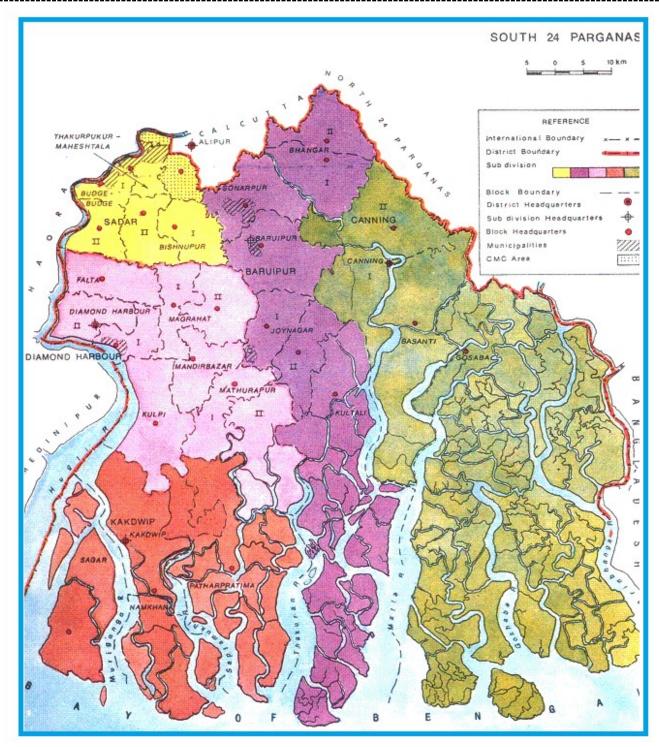

**Administrative Map South 24 Parganas District** 

South 24-Parganas district is an important district of West Bengal State with its district headquarters in Alipore. It has the urban fringe of Calcutta on one side and the remote riverine villages in the Sundarbans on the other.