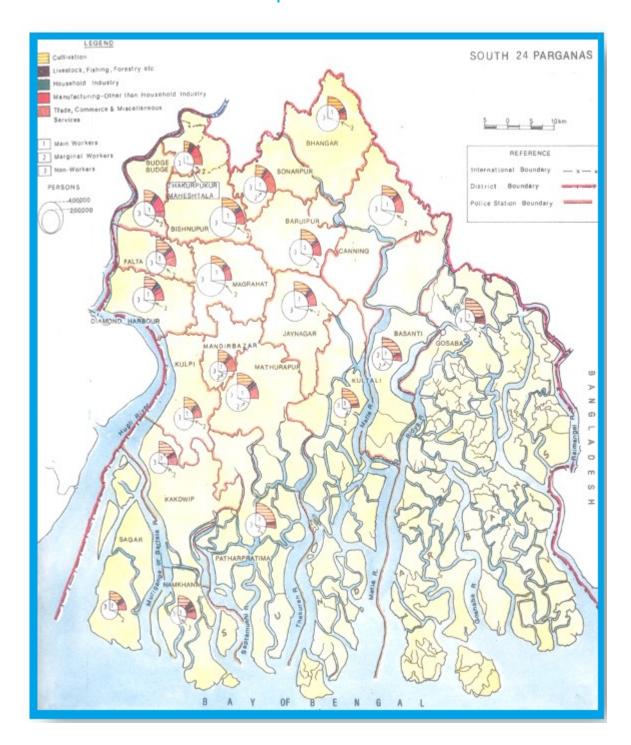

#### **Economy**

Agriculture, Industry and Pisciculture are all at their peak in the district. <u>Sundarbans</u>, formerly <u>Sunderbunds</u>, is a vast tract of forest and saltwater swamp forming the lower part of the <u>Ganges Delta</u>, extending about 160 miles (260 km) along the <u>Bay of Bengal</u> from the <u>Hooghly River Estuary</u> (India) to the <u>Meghna River Estuary</u> in Bangladesh. The whole tract reaches inland for 60–80 miles (100–130 km).