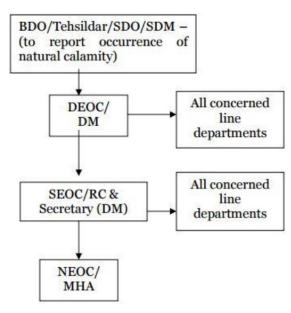

#### **Information Dissemination:**

The information dissemination is a system for the district administration to communicate early warning to communities in the vulnerable panchayats. Based on the type of hazard, the District Magistrate is responsible to send a warning to the specific areas at risk (please refer to the HVCA Report). Therefore, the information dissemination flows like that – the District Magistrate (DM) and the Assistant District Magistrate (ADM) communicate the Block Development Officers (BDOs) and Circle Officials (COs), who, in its turn, ensure that the early warning information is disseminated to the communities through the Village Secretaries.