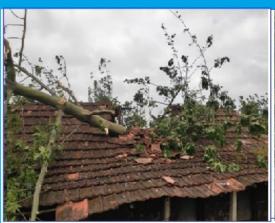

# **District Profile**

Natural hazards are common phenomena in the South 24 Parganas district, especially, in the Sundarbans region. Once these hazards exceed the coping capacity of people, it causes disaster (Lindell and Prater 2003). The disaster causes damage of common, public, and private resources. It also causes disruption of economic activities, death, and injuries. The South 24 Parganas district is more vulnerable to cyclones followed by flood. Almost every year the district gets affected by cyclone.

The average temperature in the district varies from a maximu around 38°C to a minimum of around 13.5°C. The annual rainfall average 1800 cm, more than 75 percent of which comes during the monsoon. Nor 'westers from March to May and the Bay Cyclones from mid June to mid November ravage the land every year.

In the Sundarbans, there are more than 3500 Km. Of very old earthen embankments that are essential for the very survival of the islands. With its proximity to the Bay of Bengal the land is very much prone to the wrath of Bay Cyclones and tidal disturbances during the monsoon. The natural levee's, already weakened by lashing sea waves during cyclones; often give in to the tidal bores resulting in disastrous floods.