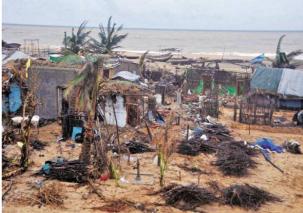

#### WHY IS IT?

India with its sub tropical location, long costal line and the tectonic history is exposed to major natural hazards, such as Earth quakes, Cyclones, Flood and Droughts. More over Manmade disaster like fires, Bomb blast, building collapses, Road accidents, Boat capsizes and Dam Bursts too are common.

Among the 139 districts that have been identified to be Multi- hazard prone, Uttar Dinajpur district due to its unique geo-climatic and geo- morphological condition is listed as vulnerable to natural disaster like flood, cyclone, drought, epidemic, earth quake etc.