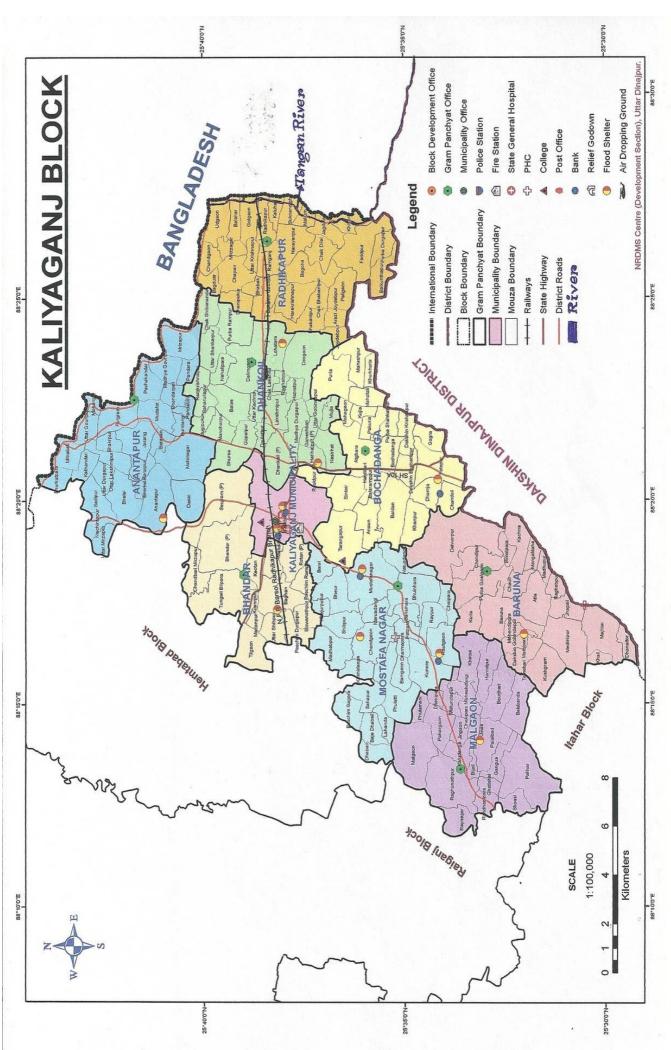

| Block /<br>Municipality    | Extremely affected G.Ps                                                                                                                    | Partially affected G.Ps                                                                                                                                                                                                                                                    |
|----------------------------|--------------------------------------------------------------------------------------------------------------------------------------------|----------------------------------------------------------------------------------------------------------------------------------------------------------------------------------------------------------------------------------------------------------------------------|
| CHOPRA                     | Part of Sonapur, Chopra                                                                                                                    | Majhiali Part of Daspara, Part of Chutia khore,<br>Part of Lakhipur                                                                                                                                                                                                        |
| ISLAMPUR                   |                                                                                                                                            | Part of Ramganj-I, Part of Ramganj-II, Part of<br>Kamlagaon- Sujali, Part of Gobindapur, Part<br>of Agdimti Khunti, Part of Matikunda-I, Part of<br>Matikunda-II, Part of Ponditpota-I,Part of<br>Ponditpota-II, Part of Gaisal-I, Part of Gaisal-II,<br>Part of Gunjaria. |
| GOALPOKHER-I               | Part of Sahapur-I & II G.P.                                                                                                                | Part of Goalpokher, Part of Sahapur-I & II, Part of Mahua, Khagore, Part of Dharampur I & II, Part of Panjipara, Part of Pokheria, Part of Lodhan, Part of Goti, Jaingaon.                                                                                                 |
| GOALPOKHER- II             | Part of Sujapur-I & Part of Kanki<br>G.P.                                                                                                  | Part of Kanki, Chakulia, Part of Surjapur-I & II,<br>Nizampur-I & II, Part of Bidyananda pur,<br>Toriyal, Belon, Sahapur-I & II.                                                                                                                                           |
| KARANDIGHI                 | Dalkhola-I & II, Raniganj, Domohona, Bazargaon I & II, Rasakhowa- I & II, Part of Lahutara- I, Part of Karandighi-I & II, Altapur- I & II. | Part of Bazargaon-I & II, Part of Rasakhowa- I,<br>Lahutara- I & II, Karandighi- I & II.                                                                                                                                                                                   |
| ISLAMPUR<br>MUNICIPALITY   | Ward No. 1, 2, 3, 5, 16, 17.                                                                                                               | Ward No. 4,6,7,8 & 10.                                                                                                                                                                                                                                                     |
| DALKHOLA<br>MUNICIPALITI   | Ward No. 9,10,11,12,13,14                                                                                                                  | Ward No. 5 & 8.                                                                                                                                                                                                                                                            |
| RAIGANJ                    | Part of Bhatun, Part of<br>Jagadishpur, Part of Mahipur,<br>Part of Bindole, Part of Sherpur                                               | Part of Bhatun, Part of Jagadishpur, Part of<br>Mahipur, Part of Bindole.                                                                                                                                                                                                  |
| RAIGANJ<br>MUNICIPALITY    | Ward No. 3, 11, 13, 16, 18, 22.                                                                                                            | Ward No. 1,2,3,4,5,6,7,8,9,11,12,14,15,16,17,18,19,20,22.                                                                                                                                                                                                                  |
| HEMTABAD                   | Part of Chainagar, Part of<br>Bishnupur, Part of Naoda, Part of<br>Hemtabad, Part of Bangalbari.                                           | Part of Cahinagar, Part of Bishnupur, Part of Naoda, Part of Hemtabad, Part of Bangalbari.                                                                                                                                                                                 |
| KALIYAGANJ                 | Part of Anantapur, Part of<br>Dhonkoil, Radhikapur, Part of<br>Bochadanga, Part of<br>Mostafanagar, Part of Baruna,<br>Part of Malgaon.    | Major part of Anantapur, Part of Dhonkoil,<br>Part of Bochadanga, Part of Bhander, Part of<br>Mostafanagar, Part of Baruna, Part of<br>Malgaon.                                                                                                                            |
| KALIYAGANJ<br>MUNICIPALITY | Ward Nos.2,3,4,6                                                                                                                           | Ward Nos. 1,7,8,9,10,13,16                                                                                                                                                                                                                                                 |
| ITAHAR                     | Surun- I & II, Part of Itahar,<br>Gulandar- I & II, Kapasia, Marnai,<br>Joyhat (Part), Part of<br>Chhayghara.                              | Part of Surun, Durlavpur, Durgapur, Patirajpur,<br>Major part of Itahar, Part of Gulandar- I, Part<br>of Marnai, Major part of Joyhat, Part of<br>Chhayaghara.                                                                                                             |