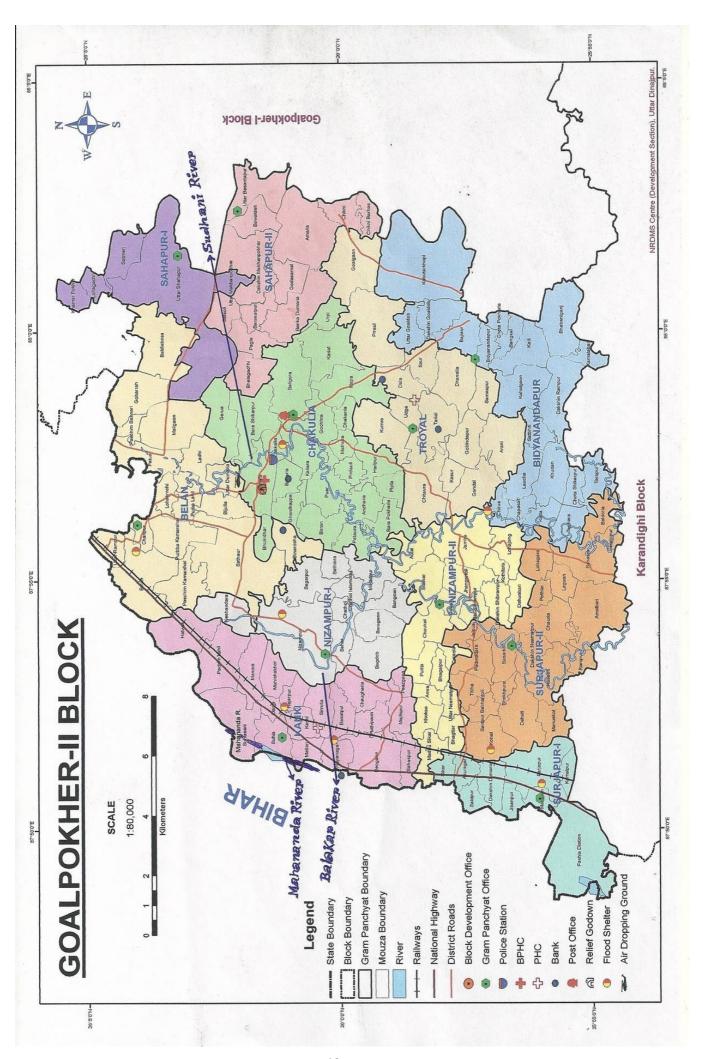

#### **IDENTIFIED FLOOD PRONE AREAS OF THE DISTRICT**

Due to geographical and topographical condition most parts of Uttar Dinajpur are prone to flood and water logging during monsoon. The list of the vulnerable areas **(Block wise)** prepared on the basis of previous floods is appended below:

| Block /<br>Municipality    | Extremely affected G.Ps                                                                                                                    | Partially affected G.Ps                                                                                                                                                                                                                                                    |
|----------------------------|--------------------------------------------------------------------------------------------------------------------------------------------|----------------------------------------------------------------------------------------------------------------------------------------------------------------------------------------------------------------------------------------------------------------------------|
| CHOPRA                     | Part of Sonapur, Chopra                                                                                                                    | Majhiali Part of Daspara, Part of Chutia khore,<br>Part of Lakhipur                                                                                                                                                                                                        |
| ISLAMPUR                   |                                                                                                                                            | Part of Ramganj-I, Part of Ramganj-II, Part of<br>Kamlagaon- Sujali, Part of Gobindapur, Part<br>of Agdimti Khunti, Part of Matikunda-I, Part of<br>Matikunda-II, Part of Ponditpota-I,Part of<br>Ponditpota-II, Part of Gaisal-I, Part of Gaisal-II,<br>Part of Gunjaria. |
| GOALPOKHER-I               | Part of Sahapur-I & II G.P.                                                                                                                | Part of Goalpokher, Part of Sahapur-I & II, Part of Mahua, Khagore, Part of Dharampur I & II, Part of Panjipara, Part of Pokheria, Part of Lodhan, Part of Goti, Jaingaon.                                                                                                 |
| GOALPOKHER- II             | Part of Sujapur-I & Part of Kanki<br>G.P.                                                                                                  | Part of Kanki, Chakulia, Part of Surjapur-I & II,<br>Nizampur-I & II, Part of Bidyananda pur,<br>Toriyal, Belon, Sahapur-I & II.                                                                                                                                           |
| KARANDIGHI                 | Dalkhola-I & II, Raniganj, Domohona, Bazargaon I & II, Rasakhowa- I & II, Part of Lahutara- I, Part of Karandighi-I & II, Altapur- I & II. | Part of Bazargaon-I & II, Part of Rasakhowa- I,<br>Lahutara- I & II, Karandighi- I & II.                                                                                                                                                                                   |
| ISLAMPUR<br>MUNICIPALITY   | Ward No. 1, 2, 3, 5, 16, 17.                                                                                                               | Ward No. 4,6,7,8 & 10.                                                                                                                                                                                                                                                     |
| DALKHOLA<br>MUNICIPALITI   | Ward No. 9,10,11,12,13,14                                                                                                                  | Ward No. 5 & 8.                                                                                                                                                                                                                                                            |
| RAIGANJ                    | Part of Bhatun, Part of<br>Jagadishpur, Part of Mahipur,<br>Part of Bindole, Part of Sherpur                                               | Part of Bhatun, Part of Jagadishpur, Part of<br>Mahipur, Part of Bindole.                                                                                                                                                                                                  |
| RAIGANJ<br>MUNICIPALITY    | Ward No. 3, 11, 13, 16, 18, 22.                                                                                                            | Ward No. 1,2,3,4,5,6,7,8,9,11,12,14,15,16,17,18,19,20,22.                                                                                                                                                                                                                  |
| HEMTABAD                   | Part of Chainagar, Part of<br>Bishnupur, Part of Naoda, Part of<br>Hemtabad, Part of Bangalbari.                                           | Part of Cahinagar, Part of Bishnupur, Part of Naoda, Part of Hemtabad, Part of Bangalbari.                                                                                                                                                                                 |
| KALIYAGANJ                 | Part of Anantapur, Part of<br>Dhonkoil, Radhikapur, Part of<br>Bochadanga, Part of<br>Mostafanagar, Part of Baruna,<br>Part of Malgaon.    | Major part of Anantapur, Part of Dhonkoil,<br>Part of Bochadanga, Part of Bhander, Part of<br>Mostafanagar, Part of Baruna, Part of<br>Malgaon.                                                                                                                            |
| KALIYAGANJ<br>MUNICIPALITY | Ward Nos.2,3,4,6                                                                                                                           | Ward Nos. 1,7,8,9,10,13,16                                                                                                                                                                                                                                                 |
| ITAHAR                     | Surun- I & II, Part of Itahar,<br>Gulandar- I & II, Kapasia, Marnai,<br>Joyhat (Part), Part of<br>Chhayghara.                              | Part of Surun, Durlavpur, Durgapur, Patirajpur,<br>Major part of Itahar, Part of Gulandar- I, Part<br>of Marnai, Major part of Joyhat, Part of<br>Chhayaghara.                                                                                                             |