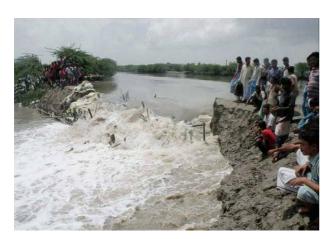

#### A BRIEF NOTE INCLUDING PAST HISTORY OF FLOOD OF THIS DISTRICT

Ocurrances of flood in this region is a regular annual feature. Over bank flood due to breaches in the embankment render the fertile cultivable land unsuitable for crop production due to deposition of coarse sand on the surface to a variable depth. It is one of the major events of Natural Disaster. It is equally concern for rich and poor, because, more or less all suffer due to it. The human efforts made so far are actually inadequate to harness it. It causes great loss and damage to life and property. In the recent past, July 2007 about 20 million people were affected by flood with about 1000 human deaths in the Asian sub-continent, Nepal, India and Bangladesh.

The district of Uttar Dinajpur has witnessed flood in 1987, 1982, 1992, 1995, 1998, 2000, 2002, and 2005 in the past and among them floods of 1987, 1992, 1998 and 2000 varied in magnituge and in nature and were devastating. They have caused loss of lives and huge damage to properties. Housing infrastructure, Standing crops, Horticulture, Pisciculture are affected worth millions of rupees.