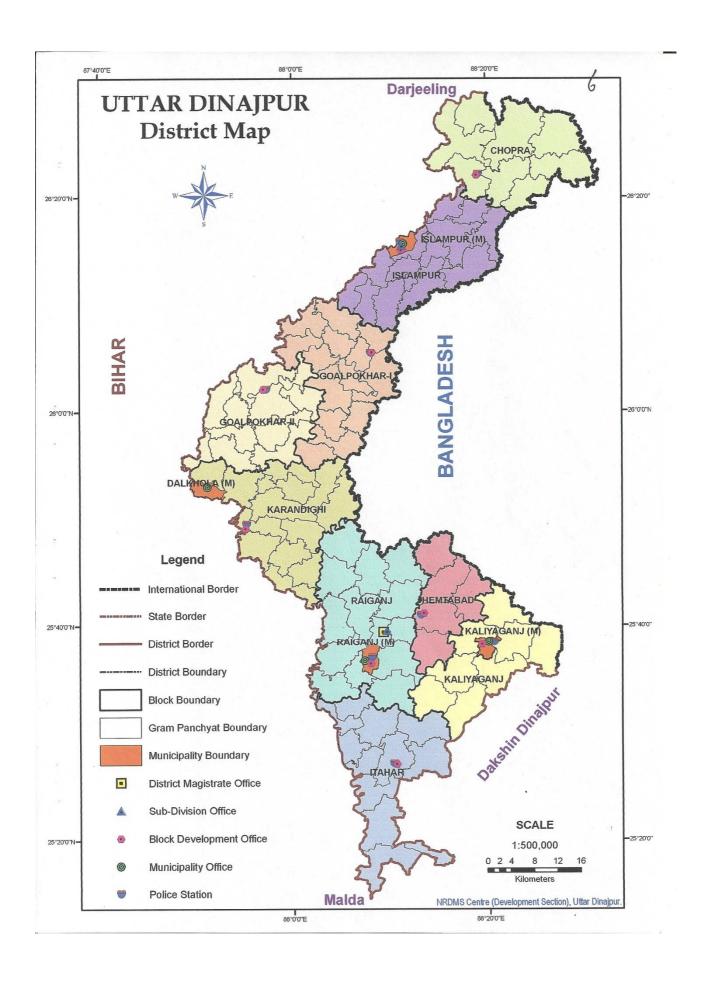

#### INTRODUCTION

The District of Uttar Dinajpur came into existence through bifurcation of the erstwhile district of West Dinajpur with effect from 1st April 1992. This district is a narrow strip of land extending from north to south. Its geographical area is 3140 square kilometer. It has a border of 227 KM with Bangladesh and a length of 206 KM with the State of Bihar. It is bounded to the north by the district of Darjeeling, in the east by Bangladesh, and by the district of Dakshin Dinajpur and in the west by the District of Malda and also by Kishangani, Katihar and Purnea districts of the State of Bihar. The District HQ is situated at Karnajora, Raiganj. The district consists of Raiganj and Islampur Sub-Divisions. It has 9 Development Blocks, Municipalities, 9 (nine) Police Stations, 9 (nine) Panchayat Samities, 98 (ninety-eight) Gram Panchayats and 1516 Mouzas. particulars of the district are given in subsequent district profile.

#### **ADMINISTRATIVE INFORMATION**

| a) | No. of Sub-Division                            | : | 2       |
|----|------------------------------------------------|---|---------|
| b) | No. of Blocks/Panchayat Samity                 | : | 9       |
| c) | No. of Gram Panchayat                          | : | 98      |
| ď) | No. of Mouzas                                  | : | 1516    |
| e) | No. of Villages                                | : | 3192    |
| f) | No. of Municipality                            | : | 4       |
| g) | No. of Police Station                          | : | 9       |
| h) | No. of Gram Sansad                             | : | 1422    |
| i) | No. of Inhabited Mouzas                        | : | 1477    |
| j) | No of Family Welfare Centers                   | : | 11      |
| k) | No. of Electrified Mouzas                      | : | 1376    |
| l) | % of Rural House Holds Electrified (01.040.6)  | : | 12.28%  |
| m) | Average population per bank officer (RBI 2005) | : | 3400    |
| n) | District Head Quarters                         | : | Raiganj |
|    |                                                |   |         |

| SI no | Name of the Sub- | Name of the Block / | Name of the Police | Name / No. of |
|-------|------------------|---------------------|--------------------|---------------|
| 31110 | Division         | Municipality        | Station            | G.P. / Ward   |
| 1.    | Raiganj (Sadar)  | Raiganj             | Raiganj            | 14            |
|       |                  | Itahar              | Itahar             | 12            |
|       |                  | Hemtabad            | Hemtabad           | 05            |
|       |                  | Kaliyaganj          | Kaliyaganj         | 08            |
|       |                  | Municipality        |                    |               |
|       |                  | Raiganj             | Raiganj            | 25            |
|       |                  | Kaliyaganj          | Kaliyaganj         | 17            |
| 2.    | Islampur         | Islampur            | Islampur           | 13            |
|       |                  | Karandighi          | Karandighi         | 13            |
|       |                  | Goalpokher- I       | Goalpokher         | 14            |
|       |                  | Goalpokher- II      | Chakulia           | 11            |
|       |                  | Chopra              | Chopra             | 08            |
|       |                  | Municipality        |                    | <u> </u>      |
|       |                  | Islampur            | Islampur           | 17            |
|       |                  | Dalkhola            | Dalkhola           | 13            |