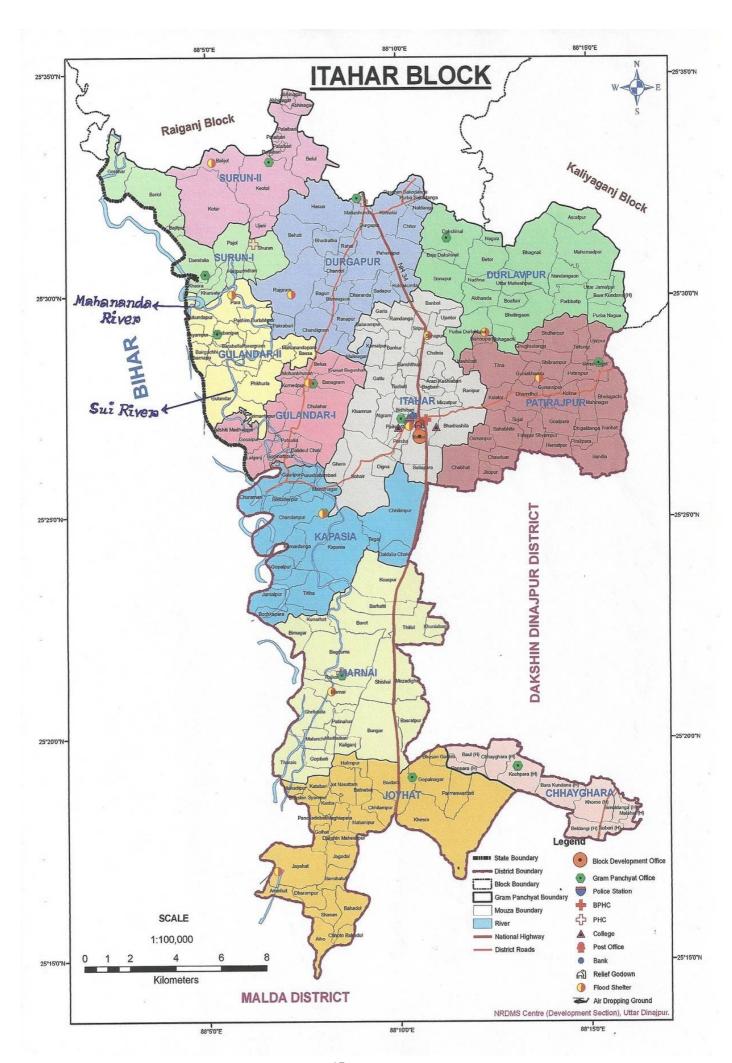

| Block /<br>Municipality    | Extremely affected G.Ps                                                                                                                    | Partially affected G.Ps                                                                                                                                                                                                                                                    |
|----------------------------|--------------------------------------------------------------------------------------------------------------------------------------------|----------------------------------------------------------------------------------------------------------------------------------------------------------------------------------------------------------------------------------------------------------------------------|
| CHOPRA                     | Part of Sonapur, Chopra                                                                                                                    | Majhiali Part of Daspara, Part of Chutia khore,<br>Part of Lakhipur                                                                                                                                                                                                        |
| ISLAMPUR                   |                                                                                                                                            | Part of Ramganj-I, Part of Ramganj-II, Part of<br>Kamlagaon- Sujali, Part of Gobindapur, Part<br>of Agdimti Khunti, Part of Matikunda-I, Part of<br>Matikunda-II, Part of Ponditpota-I,Part of<br>Ponditpota-II, Part of Gaisal-I, Part of Gaisal-II,<br>Part of Gunjaria. |
| GOALPOKHER-I               | Part of Sahapur-I & II G.P.                                                                                                                | Part of Goalpokher, Part of Sahapur-I & II, Part of Mahua, Khagore, Part of Dharampur I & II, Part of Panjipara, Part of Pokheria, Part of Lodhan, Part of Goti, Jaingaon.                                                                                                 |
| GOALPOKHER- II             | Part of Sujapur-I & Part of Kanki<br>G.P.                                                                                                  | Part of Kanki, Chakulia, Part of Surjapur-I & II,<br>Nizampur-I & II, Part of Bidyananda pur,<br>Toriyal, Belon, Sahapur-I & II.                                                                                                                                           |
| KARANDIGHI                 | Dalkhola-I & II, Raniganj, Domohona, Bazargaon I & II, Rasakhowa- I & II, Part of Lahutara- I, Part of Karandighi-I & II, Altapur- I & II. | Part of Bazargaon-I & II, Part of Rasakhowa- I,<br>Lahutara- I & II, Karandighi- I & II.                                                                                                                                                                                   |
| ISLAMPUR<br>MUNICIPALITY   | Ward No. 1, 2, 3, 5, 16, 17.                                                                                                               | Ward No. 4,6,7,8 & 10.                                                                                                                                                                                                                                                     |
| DALKHOLA<br>MUNICIPALITI   | Ward No. 9,10,11,12,13,14                                                                                                                  | Ward No. 5 & 8.                                                                                                                                                                                                                                                            |
| RAIGANJ                    | Part of Bhatun, Part of<br>Jagadishpur, Part of Mahipur,<br>Part of Bindole, Part of Sherpur                                               | Part of Bhatun, Part of Jagadishpur, Part of<br>Mahipur, Part of Bindole.                                                                                                                                                                                                  |
| RAIGANJ<br>MUNICIPALITY    | Ward No. 3, 11, 13, 16, 18, 22.                                                                                                            | Ward No. 1,2,3,4,5,6,7,8,9,11,12,14,15,16,17,18,19,20,22.                                                                                                                                                                                                                  |
| HEMTABAD                   | Part of Chainagar, Part of<br>Bishnupur, Part of Naoda, Part of<br>Hemtabad, Part of Bangalbari.                                           | Part of Cahinagar, Part of Bishnupur, Part of Naoda, Part of Hemtabad, Part of Bangalbari.                                                                                                                                                                                 |
| KALIYAGANJ                 | Part of Anantapur, Part of<br>Dhonkoil, Radhikapur, Part of<br>Bochadanga, Part of<br>Mostafanagar, Part of Baruna,<br>Part of Malgaon.    | Major part of Anantapur, Part of Dhonkoil,<br>Part of Bochadanga, Part of Bhander, Part of<br>Mostafanagar, Part of Baruna, Part of<br>Malgaon.                                                                                                                            |
| KALIYAGANJ<br>MUNICIPALITY | Ward Nos.2,3,4,6                                                                                                                           | Ward Nos. 1,7,8,9,10,13,16                                                                                                                                                                                                                                                 |
| ITAHAR                     | Surun- I & II, Part of Itahar,<br>Gulandar- I & II, Kapasia, Marnai,<br>Joyhat (Part), Part of<br>Chhayghara.                              | Part of Surun, Durlavpur, Durgapur, Patirajpur,<br>Major part of Itahar, Part of Gulandar- I, Part<br>of Marnai, Major part of Joyhat, Part of<br>Chhayaghara.                                                                                                             |