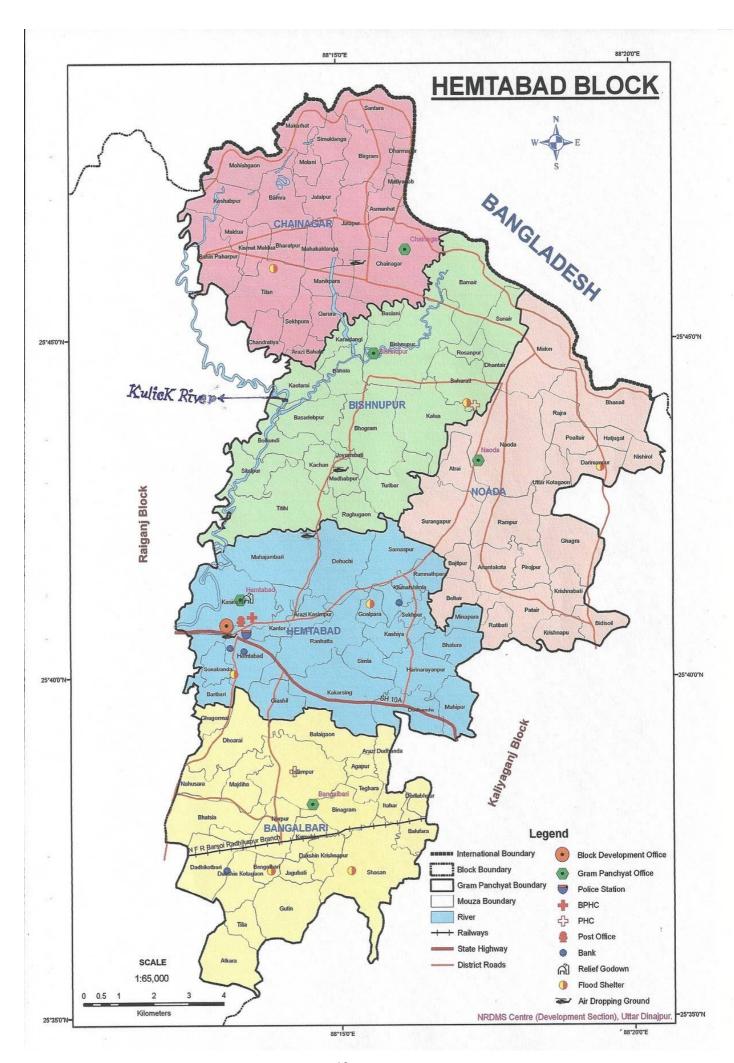

#### **IDENTIFIED FLOOD PRONE AREAS OF THE DISTRICT**

Due to geographical and topographical condition most parts of Uttar Dinajpur are prone to flood and water logging during monsoon. The list of the vulnerable areas **(Block wise)** prepared on the basis of previous floods is appended below:

| Block /<br>Municipality    | Extremely affected G.Ps                                                                                                                    | Partially affected G.Ps                                                                                                                                                                                                                                                    |
|----------------------------|--------------------------------------------------------------------------------------------------------------------------------------------|----------------------------------------------------------------------------------------------------------------------------------------------------------------------------------------------------------------------------------------------------------------------------|
| CHOPRA                     | Part of Sonapur, Chopra                                                                                                                    | Majhiali Part of Daspara, Part of Chutia khore,<br>Part of Lakhipur                                                                                                                                                                                                        |
| ISLAMPUR                   |                                                                                                                                            | Part of Ramganj-I, Part of Ramganj-II, Part of<br>Kamlagaon- Sujali, Part of Gobindapur, Part<br>of Agdimti Khunti, Part of Matikunda-I, Part of<br>Matikunda-II, Part of Ponditpota-I,Part of<br>Ponditpota-II, Part of Gaisal-I, Part of Gaisal-II,<br>Part of Gunjaria. |
| GOALPOKHER-I               | Part of Sahapur-I & II G.P.                                                                                                                | Part of Goalpokher, Part of Sahapur-I & II, Part of Mahua, Khagore, Part of Dharampur I & II, Part of Panjipara, Part of Pokheria, Part of Lodhan, Part of Goti, Jaingaon.                                                                                                 |
| GOALPOKHER- II             | Part of Sujapur-I & Part of Kanki<br>G.P.                                                                                                  | Part of Kanki, Chakulia, Part of Surjapur-I & II,<br>Nizampur-I & II, Part of Bidyananda pur,<br>Toriyal, Belon, Sahapur-I & II.                                                                                                                                           |
| KARANDIGHI                 | Dalkhola-I & II, Raniganj, Domohona, Bazargaon I & II, Rasakhowa- I & II, Part of Lahutara- I, Part of Karandighi-I & II, Altapur- I & II. | Part of Bazargaon-I & II, Part of Rasakhowa- I,<br>Lahutara- I & II, Karandighi- I & II.                                                                                                                                                                                   |
| ISLAMPUR<br>MUNICIPALITY   | Ward No. 1, 2, 3, 5, 16, 17.                                                                                                               | Ward No. 4,6,7,8 & 10.                                                                                                                                                                                                                                                     |
| DALKHOLA<br>MUNICIPALITI   | Ward No. 9,10,11,12,13,14                                                                                                                  | Ward No. 5 & 8.                                                                                                                                                                                                                                                            |
| RAIGANJ                    | Part of Bhatun, Part of<br>Jagadishpur, Part of Mahipur,<br>Part of Bindole, Part of Sherpur                                               | Part of Bhatun, Part of Jagadishpur, Part of<br>Mahipur, Part of Bindole.                                                                                                                                                                                                  |
| RAIGANJ<br>MUNICIPALITY    | Ward No. 3, 11, 13, 16, 18, 22.                                                                                                            | Ward No. 1,2,3,4,5,6,7,8,9,11,12,14,15,16,17,18,19,20,22.                                                                                                                                                                                                                  |
| HEMTABAD                   | Part of Chainagar, Part of<br>Bishnupur, Part of Naoda, Part of<br>Hemtabad, Part of Bangalbari.                                           | Part of Cahinagar, Part of Bishnupur, Part of Naoda, Part of Hemtabad, Part of Bangalbari.                                                                                                                                                                                 |
| KALIYAGANJ                 | Part of Anantapur, Part of<br>Dhonkoil, Radhikapur, Part of<br>Bochadanga, Part of<br>Mostafanagar, Part of Baruna,<br>Part of Malgaon.    | Major part of Anantapur, Part of Dhonkoil,<br>Part of Bochadanga, Part of Bhander, Part of<br>Mostafanagar, Part of Baruna, Part of<br>Malgaon.                                                                                                                            |
| KALIYAGANJ<br>MUNICIPALITY | Ward Nos.2,3,4,6                                                                                                                           | Ward Nos. 1,7,8,9,10,13,16                                                                                                                                                                                                                                                 |
| ITAHAR                     | Surun- I & II, Part of Itahar,<br>Gulandar- I & II, Kapasia, Marnai,<br>Joyhat (Part), Part of<br>Chhayghara.                              | Part of Surun, Durlavpur, Durgapur, Patirajpur,<br>Major part of Itahar, Part of Gulandar- I, Part<br>of Marnai, Major part of Joyhat, Part of<br>Chhayaghara.                                                                                                             |