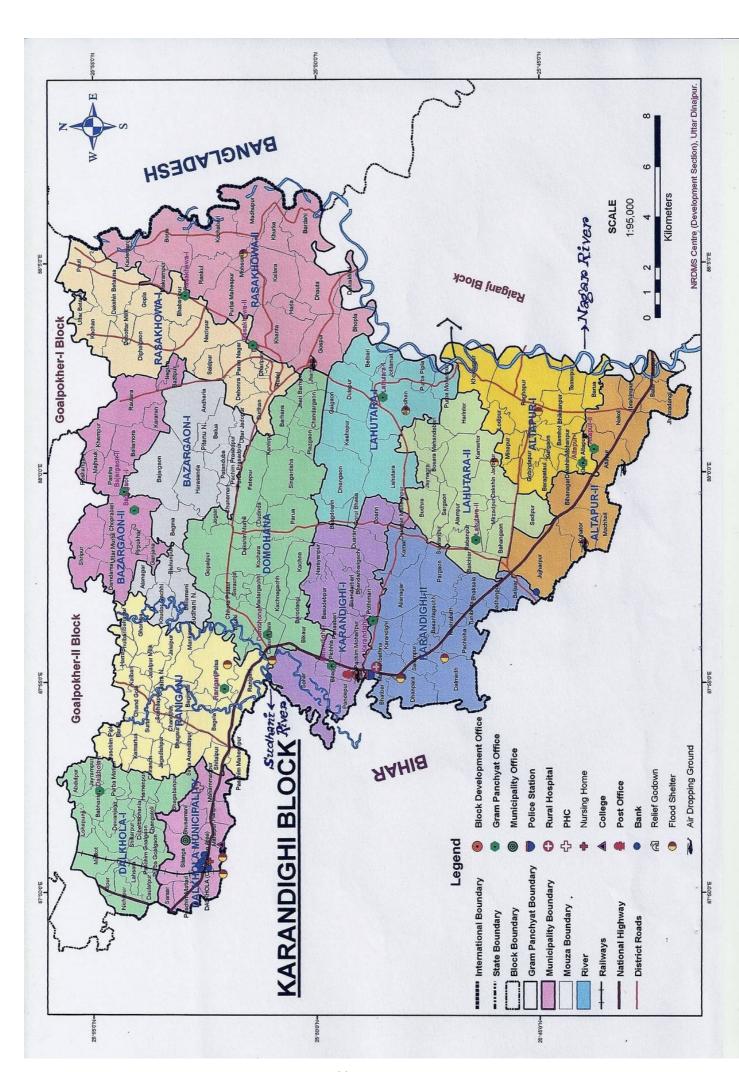

#### **IDENTIFIED FLOOD PRONE AREAS OF THE DISTRICT**

Due to geographical and topographical condition most parts of Uttar Dinajpur are prone to flood and water logging during monsoon. The list of the vulnerable areas **(Block wise)** prepared on the basis of previous floods is appended below:

| Block /<br>Municipality    | Extremely affected G.Ps                                                                                                                    | Partially affected G.Ps                                                                                                                                                                                                                                                    |
|----------------------------|--------------------------------------------------------------------------------------------------------------------------------------------|----------------------------------------------------------------------------------------------------------------------------------------------------------------------------------------------------------------------------------------------------------------------------|
| CHOPRA                     | Part of Sonapur, Chopra                                                                                                                    | Majhiali Part of Daspara, Part of Chutia khore,<br>Part of Lakhipur                                                                                                                                                                                                        |
| ISLAMPUR                   |                                                                                                                                            | Part of Ramganj-I, Part of Ramganj-II, Part of<br>Kamlagaon- Sujali, Part of Gobindapur, Part<br>of Agdimti Khunti, Part of Matikunda-I, Part of<br>Matikunda-II, Part of Ponditpota-I,Part of<br>Ponditpota-II, Part of Gaisal-I, Part of Gaisal-II,<br>Part of Gunjaria. |
| GOALPOKHER-I               | Part of Sahapur-I & II G.P.                                                                                                                | Part of Goalpokher, Part of Sahapur-I & II, Part of Mahua, Khagore, Part of Dharampur I & II, Part of Panjipara, Part of Pokheria, Part of Lodhan, Part of Goti, Jaingaon.                                                                                                 |
| GOALPOKHER- II             | Part of Sujapur-I & Part of Kanki<br>G.P.                                                                                                  | Part of Kanki, Chakulia, Part of Surjapur-I & II,<br>Nizampur-I & II, Part of Bidyananda pur,<br>Toriyal, Belon, Sahapur-I & II.                                                                                                                                           |
| KARANDIGHI                 | Dalkhola-I & II, Raniganj, Domohona, Bazargaon I & II, Rasakhowa- I & II, Part of Lahutara- I, Part of Karandighi-I & II, Altapur- I & II. | Part of Bazargaon-I & II, Part of Rasakhowa- I,<br>Lahutara- I & II, Karandighi- I & II.                                                                                                                                                                                   |
| ISLAMPUR<br>MUNICIPALITY   | Ward No. 1, 2, 3, 5, 16, 17.                                                                                                               | Ward No. 4,6,7,8 & 10.                                                                                                                                                                                                                                                     |
| DALKHOLA<br>MUNICIPALITI   | Ward No. 9,10,11,12,13,14                                                                                                                  | Ward No. 5 & 8.                                                                                                                                                                                                                                                            |
| RAIGANJ                    | Part of Bhatun, Part of<br>Jagadishpur, Part of Mahipur,<br>Part of Bindole, Part of Sherpur                                               | Part of Bhatun, Part of Jagadishpur, Part of<br>Mahipur, Part of Bindole.                                                                                                                                                                                                  |
| RAIGANJ<br>MUNICIPALITY    | Ward No. 3, 11, 13, 16, 18, 22.                                                                                                            | Ward No. 1,2,3,4,5,6,7,8,9,11,12,14,15,16,17,18,19,20,22.                                                                                                                                                                                                                  |
| HEMTABAD                   | Part of Chainagar, Part of<br>Bishnupur, Part of Naoda, Part of<br>Hemtabad, Part of Bangalbari.                                           | Part of Cahinagar, Part of Bishnupur, Part of Naoda, Part of Hemtabad, Part of Bangalbari.                                                                                                                                                                                 |
| KALIYAGANJ                 | Part of Anantapur, Part of<br>Dhonkoil, Radhikapur, Part of<br>Bochadanga, Part of<br>Mostafanagar, Part of Baruna,<br>Part of Malgaon.    | Major part of Anantapur, Part of Dhonkoil,<br>Part of Bochadanga, Part of Bhander, Part of<br>Mostafanagar, Part of Baruna, Part of<br>Malgaon.                                                                                                                            |
| KALIYAGANJ<br>MUNICIPALITY | Ward Nos.2,3,4,6                                                                                                                           | Ward Nos. 1,7,8,9,10,13,16                                                                                                                                                                                                                                                 |
| ITAHAR                     | Surun- I & II, Part of Itahar,<br>Gulandar- I & II, Kapasia, Marnai,<br>Joyhat (Part), Part of<br>Chhayghara.                              | Part of Surun, Durlavpur, Durgapur, Patirajpur,<br>Major part of Itahar, Part of Gulandar- I, Part<br>of Marnai, Major part of Joyhat, Part of<br>Chhayaghara.                                                                                                             |