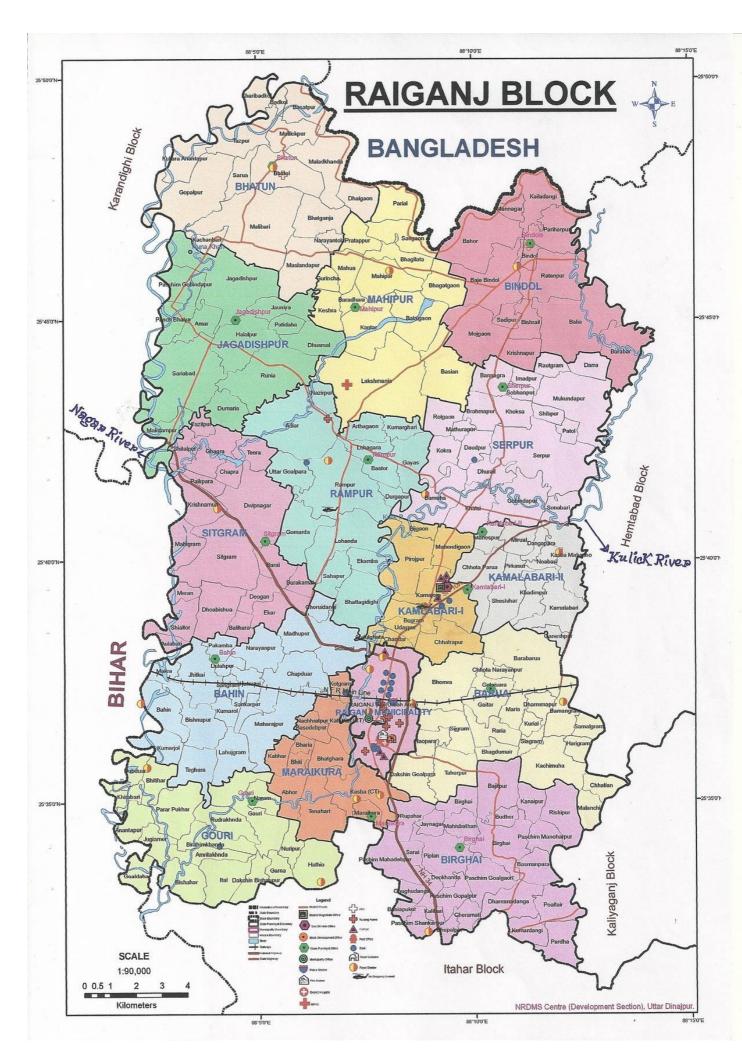

#### **IDENTIFIED FLOOD PRONE AREAS OF THE DISTRICT**

Due to geographical and topographical condition most parts of Uttar Dinajpur are prone to flood and water logging during monsoon. The list of the vulnerable areas **(Block wise)** prepared on the basis of previous floods is appended below:

| Block /<br>Municipality    | Extremely affected G.Ps                                                                                                                    | Partially affected G.Ps                                                                                                                                                                                                                                                    |
|----------------------------|--------------------------------------------------------------------------------------------------------------------------------------------|----------------------------------------------------------------------------------------------------------------------------------------------------------------------------------------------------------------------------------------------------------------------------|
| CHOPRA                     | Part of Sonapur, Chopra                                                                                                                    | Majhiali Part of Daspara, Part of Chutia khore,<br>Part of Lakhipur                                                                                                                                                                                                        |
| ISLAMPUR                   |                                                                                                                                            | Part of Ramganj-I, Part of Ramganj-II, Part of<br>Kamlagaon- Sujali, Part of Gobindapur, Part<br>of Agdimti Khunti, Part of Matikunda-I, Part of<br>Matikunda-II, Part of Ponditpota-I,Part of<br>Ponditpota-II, Part of Gaisal-I, Part of Gaisal-II,<br>Part of Gunjaria. |
| GOALPOKHER-I               | Part of Sahapur-I & II G.P.                                                                                                                | Part of Goalpokher, Part of Sahapur-I & II, Part of Mahua, Khagore, Part of Dharampur I & II, Part of Panjipara, Part of Pokheria, Part of Lodhan, Part of Goti, Jaingaon.                                                                                                 |
| GOALPOKHER- II             | Part of Sujapur-I & Part of Kanki<br>G.P.                                                                                                  | Part of Kanki, Chakulia, Part of Surjapur-I & II,<br>Nizampur-I & II, Part of Bidyananda pur,<br>Toriyal, Belon, Sahapur-I & II.                                                                                                                                           |
| KARANDIGHI                 | Dalkhola-I & II, Raniganj, Domohona, Bazargaon I & II, Rasakhowa- I & II, Part of Lahutara- I, Part of Karandighi-I & II, Altapur- I & II. | Part of Bazargaon-I & II, Part of Rasakhowa- I,<br>Lahutara- I & II, Karandighi- I & II.                                                                                                                                                                                   |
| ISLAMPUR<br>MUNICIPALITY   | Ward No. 1, 2, 3, 5, 16, 17.                                                                                                               | Ward No. 4,6,7,8 & 10.                                                                                                                                                                                                                                                     |
| DALKHOLA<br>MUNICIPALITI   | Ward No. 9,10,11,12,13,14                                                                                                                  | Ward No. 5 & 8.                                                                                                                                                                                                                                                            |
| RAIGANJ                    | Part of Bhatun, Part of<br>Jagadishpur, Part of Mahipur,<br>Part of Bindole, Part of Sherpur                                               | Part of Bhatun, Part of Jagadishpur, Part of<br>Mahipur, Part of Bindole.                                                                                                                                                                                                  |
| RAIGANJ<br>MUNICIPALITY    | Ward No. 3, 11, 13, 16, 18, 22.                                                                                                            | Ward No. 1,2,3,4,5,6,7,8,9,11,12,14,15,16,17,18,19,20,22.                                                                                                                                                                                                                  |
| HEMTABAD                   | Part of Chainagar, Part of<br>Bishnupur, Part of Naoda, Part of<br>Hemtabad, Part of Bangalbari.                                           | Part of Cahinagar, Part of Bishnupur, Part of Naoda, Part of Hemtabad, Part of Bangalbari.                                                                                                                                                                                 |
| KALIYAGANJ                 | Part of Anantapur, Part of<br>Dhonkoil, Radhikapur, Part of<br>Bochadanga, Part of<br>Mostafanagar, Part of Baruna,<br>Part of Malgaon.    | Major part of Anantapur, Part of Dhonkoil,<br>Part of Bochadanga, Part of Bhander, Part of<br>Mostafanagar, Part of Baruna, Part of<br>Malgaon.                                                                                                                            |
| KALIYAGANJ<br>MUNICIPALITY | Ward Nos.2,3,4,6                                                                                                                           | Ward Nos. 1,7,8,9,10,13,16                                                                                                                                                                                                                                                 |
| ITAHAR                     | Surun- I & II, Part of Itahar,<br>Gulandar- I & II, Kapasia, Marnai,<br>Joyhat (Part), Part of<br>Chhayghara.                              | Part of Surun, Durlavpur, Durgapur, Patirajpur,<br>Major part of Itahar, Part of Gulandar- I, Part<br>of Marnai, Major part of Joyhat, Part of<br>Chhayaghara.                                                                                                             |